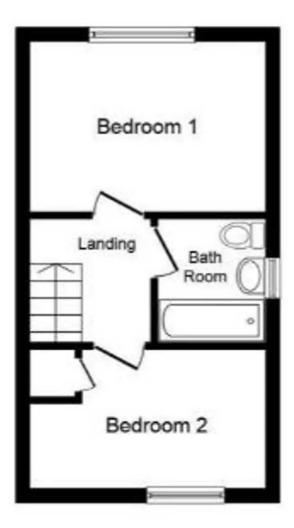

### **BATHROOM**

Dimensions: 6' 5" x 5' 5" (1.97m x 1.66m). Frosted UPVC window to side, low level W/C, sink, radiator, panel bath with wall mounted shower

#### **BEDROOM TWO**

Dimensions: 11' 10" x 6' 10" (3.63m x 2.10m). UPVC window to front, radiator, storage cupboard

#### LANDING

Loft access, bathroom, two bedrooms

#### **BEDROOM ONE**

Dimensions: 11' 11" x 8' 7" (3.65m x 2.63m). UPVC window to rear, radiator