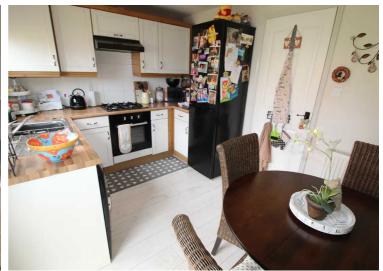

### **KITCHEN**

Dimensions: 11' 9" x 8' 6" (3.59m x 2.61m). UPVC window to rear, UPVC door to rear, radiator, wall and base units, stainless steel mixer tap, gas hob, electric oven, extractor fan, tiled splashbacks, wood effect rolled work surfaces, plumbing for washer, boiler cupboard