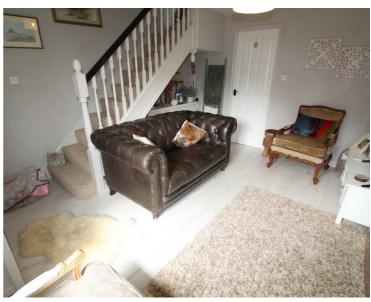

### LOUNGE

Dimensions: 13' 7" x 11' 10" (4.15m x 3.62m). UPVC window to front, radiator, stairs to first floor