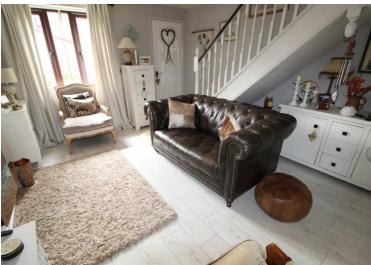

### LOUNGE

Dimensions: 13' 7" x 11' 10" (4.15m x 3.62m). UPVC window to front, radiator, stairs to first floor