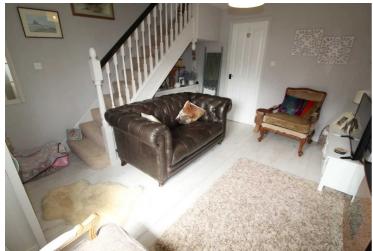

### LOUNGE

Dimensions: 13' 7" x 11' 10" (4.15m x 3.62m). UPVC window to front, radiator, stairs to first floor