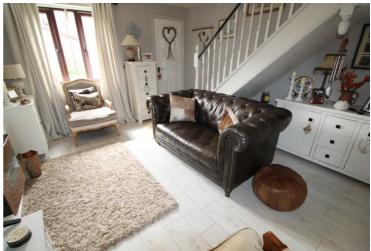

### LOUNGE

Dimensions: 13' 7" x 11' 10" (4.15m x 3.62m). UPVC window to front, radiator, stairs to first floor