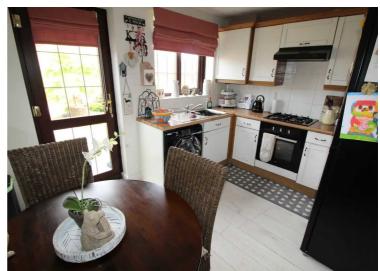

### **KITCHEN**

Dimensions: 11' 9" x 8' 6" (3.59m x 2.61m). UPVC window to rear, UPVC door to rear, radiator, wall and base units, stainless steel mixer tap, gas hob, electric oven, extractor fan, tiled splashbacks, wood effect rolled work surfaces, plumbing for washer, boiler cupboard