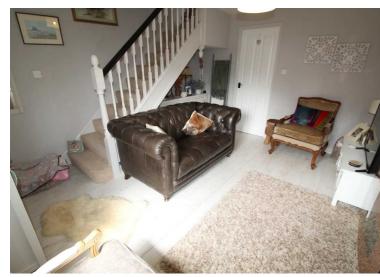

### LOUNGE

Dimensions: 13' 7" x 11' 10" (4.15m x 3.62m). UPVC window to front, radiator, stairs to first floor