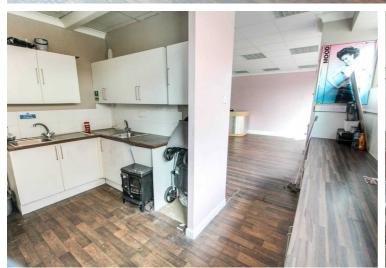

## £840 pcm Freehold

Lennon Properties are pleased to bring to the market this deceptively spacious ground floor retail unit situated on Union Street, Blyth. This premises is situated in an ideal location close to the Arriva Bus Station and also Wetherspoons (The Wallaw). There is a high level of passing traffic and great footfall available in this prime location.