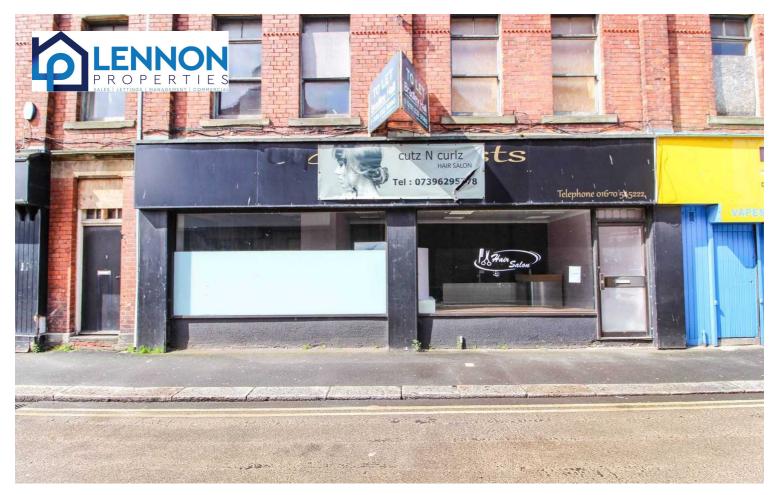

## 6-8 Union Street, Blyth

## £840 pcm Freehold

Lennon Properties are pleased to bring to the market this deceptively spacious ground floor retail unit situated on Union Street, Blyth. This premises is situated in an ideal location close to the Arriva Bus Station and also Wetherspoons (The Wallaw). There is a high level of passing traffic and great footfall available in this prime location.