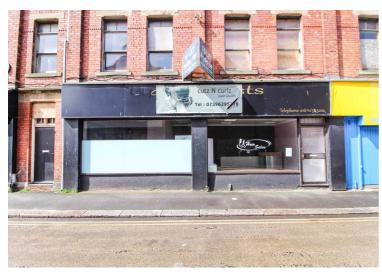

## 6-8 Union Street, Blyth

## £840 pcm Freehold

Lennon Properties are pleased to bring to the market this deceptively spacious ground floor retail unit situated on Union Street, Blyth. This premises is situated in an ideal location close to the Arriva Bus Station and also Wetherspoons (The Wallaw). There is a high level of passing traffic and great footfall available in this prime location.