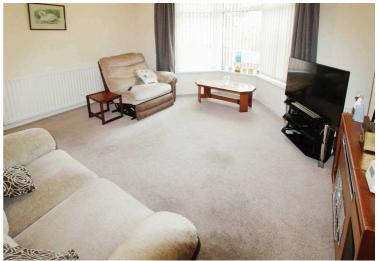

## **LOUNGE**

15' 0" x 15' 2" (4.57m x 4.63m)

Gas fire, double radiator, double glazed bay window.