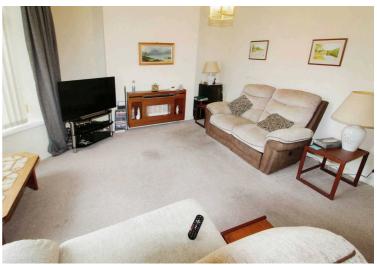

## **LOUNGE**

15' 0" x 15' 2" (4.57m x 4.63m)

Gas fire, double radiator, double glazed bay window.