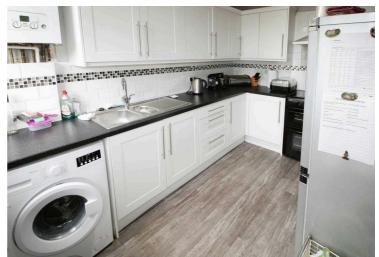

## **KITCHEN**

7' 10" x 11' 9" (2.40m x 3.59m)

Fitted with a range of wall and base units to round edged work tops. 1 1/2 stainless steel sink unit with mixer tap, tiled splash backs, double glazed window and door to rear.