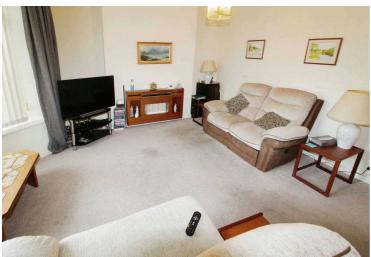

## **LOUNGE**

15' 0" x 15' 2" (4.57m x 4.63m)

Gas fire, double radiator, double glazed bay window.