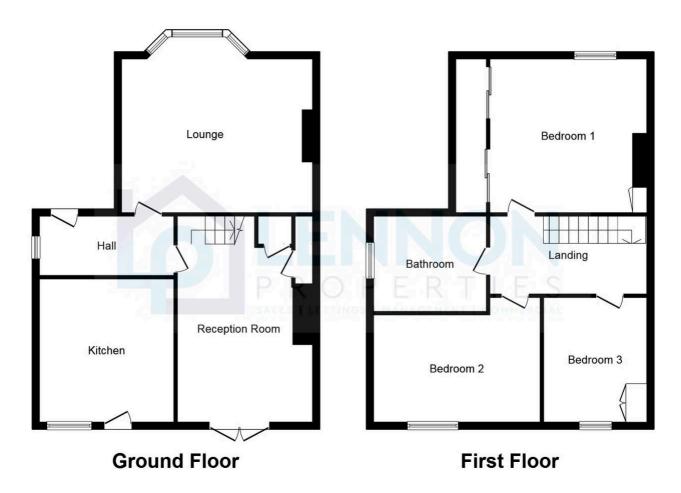

## **SHOWER ROOM**

6' 10" x 7' 1" (2.08m x 2.16m)

Low level wc, wash hand vanity basin, double shower cubical, with wall a mounted electric shower, UPVC panelling to walls. double glazed window.

This plan is for illustration purposes only and may not be representative of the property. Plan not to scale. Powered by PropertyBox