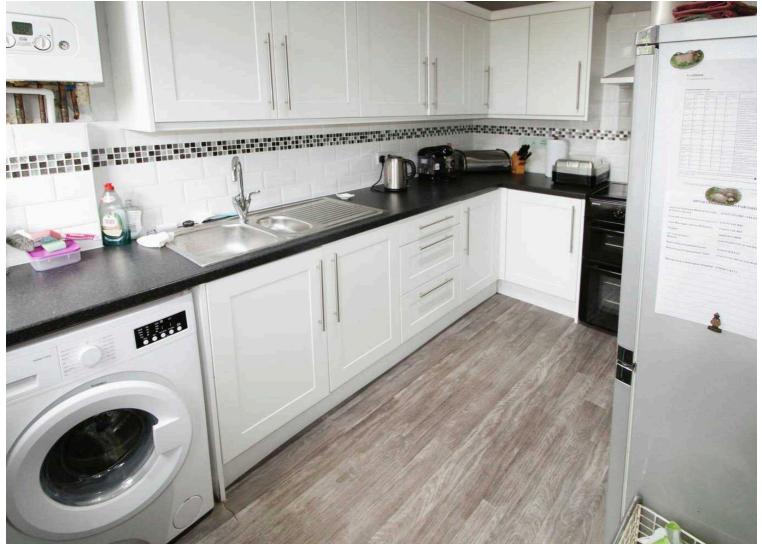

## **KITCHEN**

7' 10" x 11' 9" (2.40m x 3.59m)

Fitted with a range of wall and base units to round edged work tops. 1 1/2 stainless steel sink unit with mixer tap, tiled splash backs, double glazed window and door to rear.