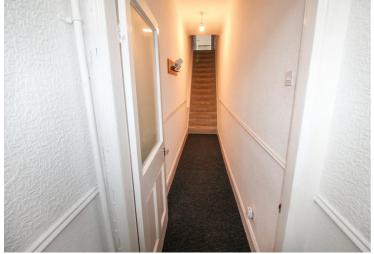

ook fireplace with open fire, exposed brick chimney breast with original bread oven. Doors to adjoining rooms and opening to:

# Kitchen/Dining Room

17' 7" x 21' 10" (5.35m x 6.66m)

The dining area has double glazed window to the front aspect, double glazed French doors opening to the rear garden and a bespoke staircase

# **Utility Room**

7' 8" x 7' 10" (2.34m x 2.39m)

Fitted with handmade base and eye level units with quartz worktop space over, Blanco ceramic sink and [space and plumbing for washing machine]. Double glazed window to the rear aspect and double glazed door to the side aspect. Door to:

## Storage Room

7' 8" x 7' 10" (2.34m x 2.39m)

Fitted with handmade base and eye level units with quartz worktop space over, Blanco ceramic sink and [space and plumbing for washing







#### **Entrance Porch**

Entrance door and door leading to:

## **Sitting Room**

17' 6" x 29' 6" (5.33m x 9.00m)

Double glazed windows to the front and rear aspects, partially vaulted roof, inglenook fireplace with open fire, exposed brick chimney breast with original bread oven. Doors to adjoining rooms and opening to:

# Kitchen/Dining Room

17' 7" x 21' 10" (5.35m x 6.66m)

The dining area has double glazed window to the front aspect, double glazed French doors opening to the rear garden and a bespoke staircase

# **Utility Room**

7' 8" x 7' 10" (2.34m x 2.39m)

Fitted with handmade base and eye level units with quartz worktop space over, Blanco ceramic sink and [space and plumbing for washing machine]. Double glazed window to the rear aspect and double glazed door to the side as