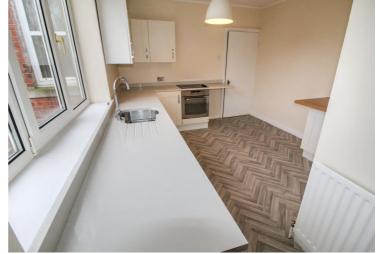

# Kitchen/Dining Room

17' 7" x 21' 10" (5.35m x 6.66m)

The dining area has double glazed window to the front aspect, double glazed French doors opening to the rear garden and a bespoke staircase