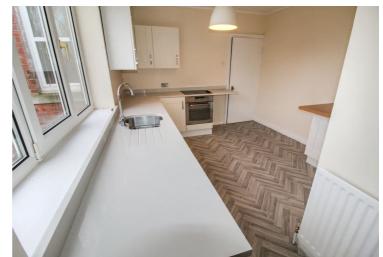

# Kitchen/Dining Room

17' 7" x 21' 10" (5.35m x 6.66m)

The dining area has double glazed window to the front aspect, double glazed French doors opening to the rear garden and a bespoke staircase