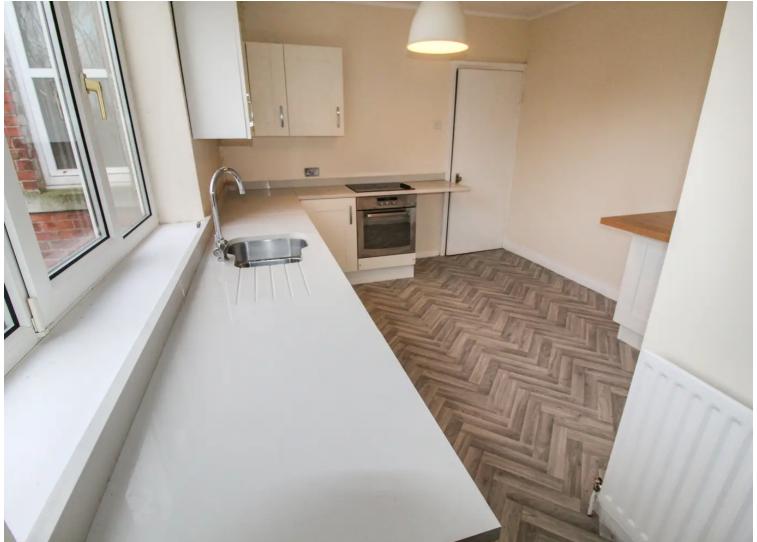

# Kitchen/Dining Room

17' 7" x 21' 10" (5.35m x 6.66m)

The dining area has double glazed window to the front aspect, double glazed French doors opening to the rear garden and a bespoke staircase