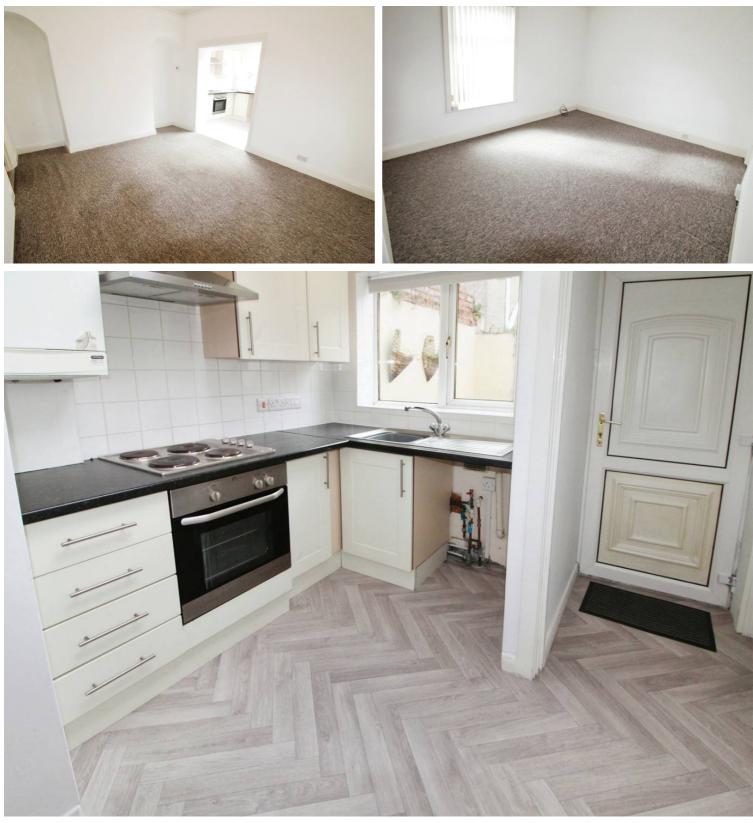

## DINER

Dimensions: 15' 0" x 11' 3" (4.59m x 3.43m). Radiator and cupboard under the stairs.

#### KITCHEN

Dimensions: 8' 3" x 7' 1" (2.52m x 2.17m). UPVC window to the rear, stainless steel sink with mixer tap, combi boiler, wooden roll top benches, electric oven, electric hob, extractor hood, radiator, skylight, tiled splash backs, wall and base units.

#### **BEDROOM ONE**

Dimensions: 14' 11" x 11' 3" (4.56m x 3.45m). UPVC window to the front and radiator.

#### **BEDROOM TWO**

Dimensions: 15' 1" x 11' 10" (4.60m x 3.62m). UPVC window to the rear, radiator and storage cupboard.