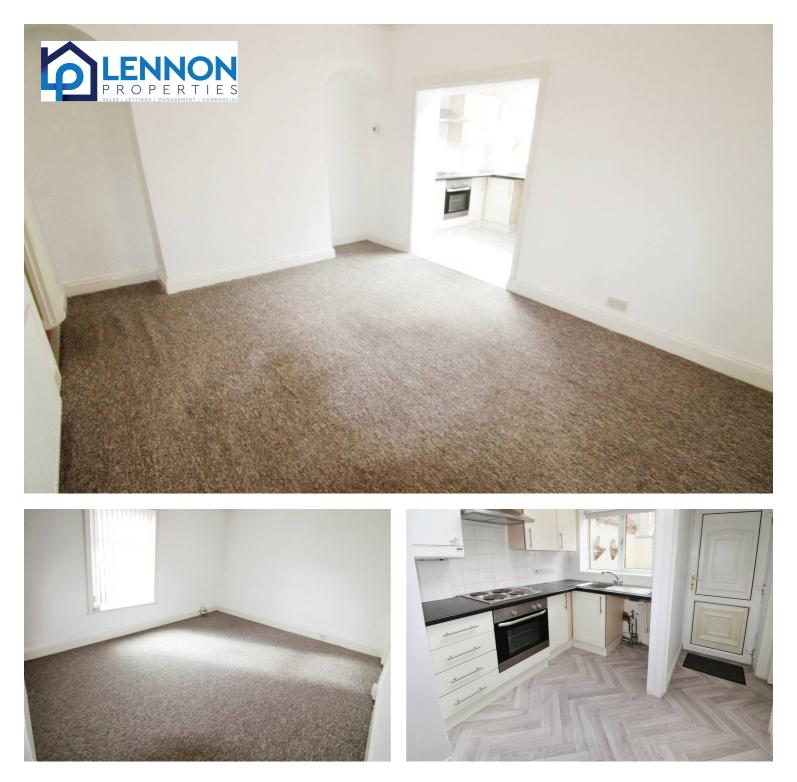

## HALLWAY

Radiator, access to the lounge, stairs and diner.

## LOUNGE

Dimensions: 11' 5" x 11' 4" (3.50m x 3.47m). UPVC window to the front and radiator.

#### KITCHEN

Dimensions: 8' 3" x 7' 1" (2.52m x 2.17m). UPVC window to the rear, stainless steel sink with mixer tap, combi boiler, wooden roll top benches, electric oven, electric hob, extractor hood, radiator, skylight, tiled splash backs, wall and base units.