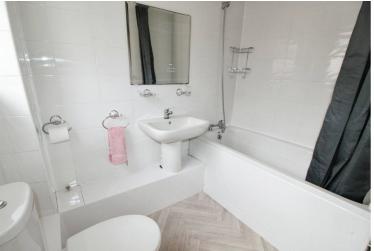

### **GROUND FLOOR BATHROOM**

Dimensions: 7' 1" x 5' 2" (2.18m x 1.59m). Frosted UPVC window to the rear, radiator, low level W/C, sink, panelled bath with over main shower.