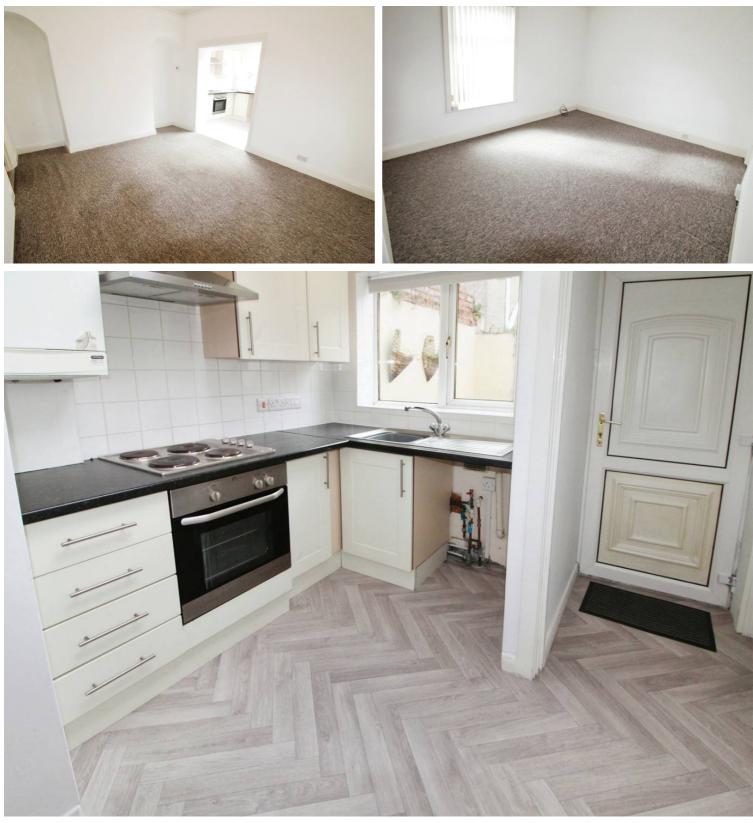

## HALLWAY

Radiator, access to the lounge, stairs and diner.

## LOUNGE

Dimensions: 11' 5" x 11' 4" (3.50m x 3.47m). UPVC window to the front and radiator.

## DINER

Dimensions: 15' 0" x 11' 3" (4.59m x 3.43m). Radiator and cupboard under the stairs.

#### KITCHEN

Dimensions: 8' 3" x 7' 1" (2.52m x 2.17m). UPVC window to the rear, stainless steel sink with mixer tap, combi boiler, wooden roll top benches, electric oven, electric hob, extractor hood, radiator, skylight, tiled splash backs, wall and base units.