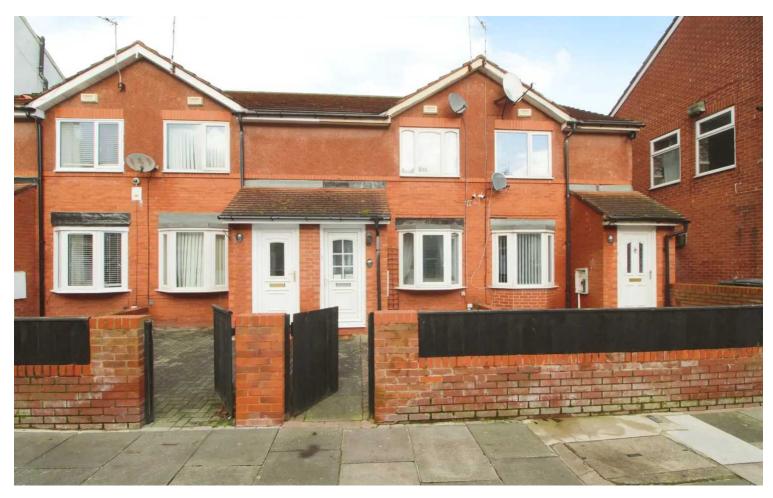

# 26 Marlow Street, Blyth

£72,000

Enclosed rear yard • No upper chain • Council Tax A • Ideal investment property • Terraced • Viewings highly recommended • Close to transport links • Two double bedrooms • Close to town centre • EPC Rating E

# MAIN DESCRIPTION

Introducing this charming terraced property, close to public transport links and local amenities The property comprises of :- porch, lounge, kitchen, to the first floor there are two double bedrooms and bathroom, externally there is a front garden and enclosed rear yard. This lovely terraced property presents an excellent opportunity for couples or students, investors and first time buyers. Viewing highly recommended, call us today to book you viewing.

# EXTERNAL

Front garden with enclosed rear yard.