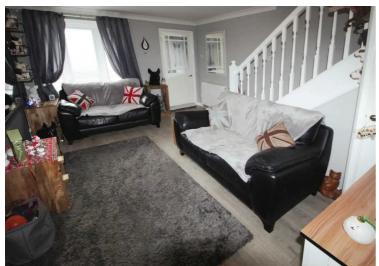

## LOUNGE

Dimensions: 15' 7" x 11' 11" (4.77m x 3.64m). UPVC bay window to the front, storage heater, under star cupboard and stairs.