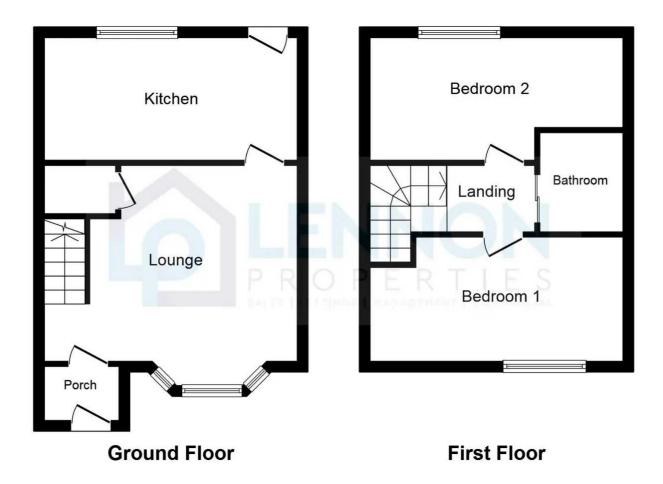

## **BEDROOM ONE**

Dimensions: 11' 0" x 8' 9" (3.36m x 2.68m). UPVC window to the front and storage radiator.

This plan is for illustration purposes only and may not be representative of the property. Plan not to scale. Powered by PropertyBox

# LANDING

Access to the loft, bathroom, bedroom one and bedroom two.

#### BATHROOM

Dimensions: 7' 5" x 4' 1" (2.27m x 1.26m). Low level W/C, sink, panelled bath with over electric shower and extractor fan.

## **BEDROOM TWO**

Dimensions: 7' 5" x 11' 11" (2.27m x 3.65m). UPVC window to the rear and storage heater.

## LOUNGE

Dimensions: 15' 7" x 11' 11" (4.77m x 3.64m). UPVC bay window to the front, storage heater, under star cupboard and stairs.

# PORCH

UPVC door to the front and door to the lounge.

## **KITCHEN**

Dimensions: 11' 11" x 7' 5" (3.65m x 2.27m). UPVC window to the rear, UPVC door to the rear, storage heater, stainless steel sink with mixer tap, plumbed for a washing machine, electric cooker, wooden roll top benches, wall and base units.

# EXTERNAL

Front garden with enclosed rear yard.