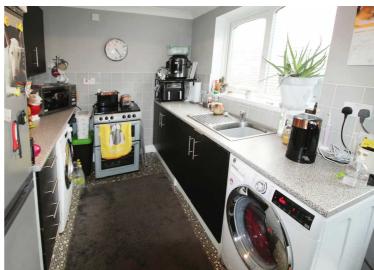

## **KITCHEN**

Dimensions: 11' 11" x 7' 5" (3.65m x 2.27m). UPVC window to the rear, UPVC door to the rear, storage heater, stainless steel sink with mixer tap, plumbed for a washing machine, electric cooker, wooden roll top benches, wall and base units.