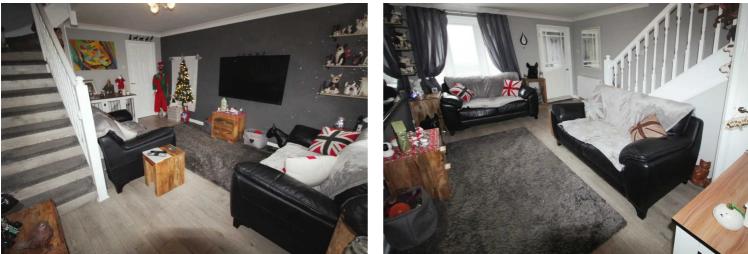

## LOUNGE

Dimensions: 15' 7" x 11' 11" (4.77m x 3.64m). UPVC bay window to the front, storage heater, under star cupboard and stairs.