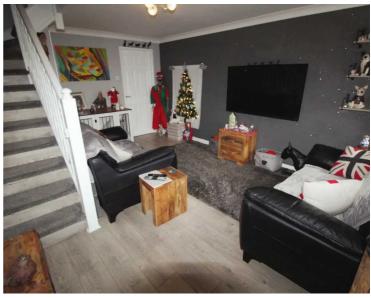

## LOUNGE

Dimensions: 15' 7" x 11' 11" (4.77m x 3.64m). UPVC bay window to the front, storage heater, under star cupboard and stairs.