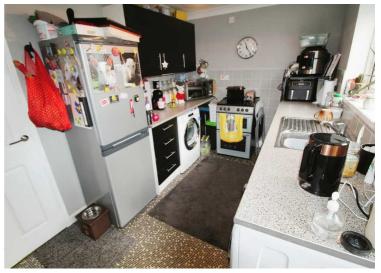

## **KITCHEN**

Dimensions: 11' 11" x 7' 5" (3.65m x 2.27m). UPVC window to the rear, UPVC door to the rear, storage heater, stainless steel sink with mixer tap, plumbed for a washing machine, electric cooker, wooden roll top benches, wall and base units.