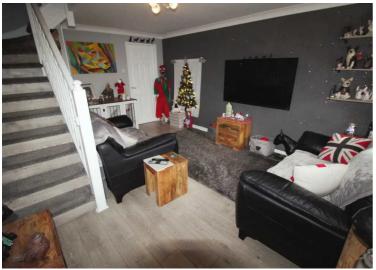

## LOUNGE

Dimensions: 15' 7" x 11' 11" (4.77m x 3.64m). UPVC bay window to the front, storage heater, under star cupboard and stairs.