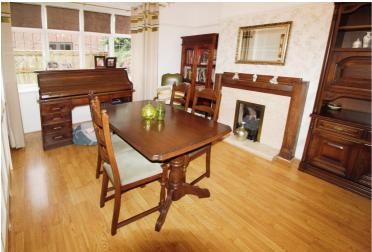

# DINING ROOM

Dimensions: 10' 2" x 7' 10" (3.12m x 2.41m). Upvc window to rear, radiator x 2