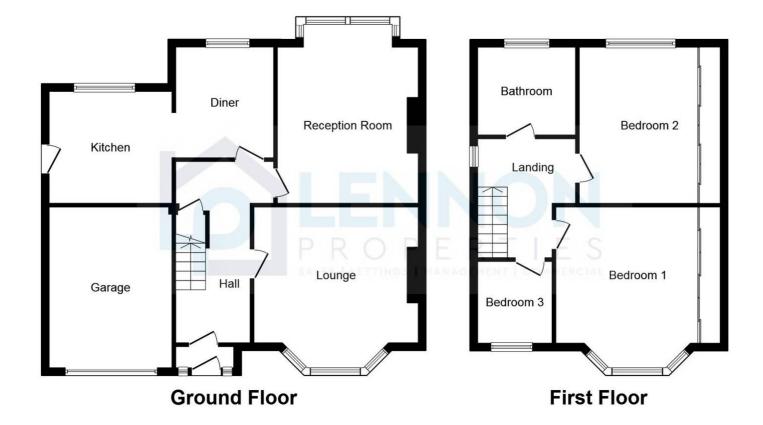

#### **ENTRANCE HALLWAY**

Via upvc front door, stairs to 1st floor

# FIRST FLOOR LANDING

Window to side, loft access, doors to three bedroom and bathroom.

# **BEDROOM ONE**

Dimensions: 15' 8" x 11' 7" (4.79m x 3.55m). Upvc window to front, radiator, radiator, fitted sliding door wardrobes.

# **BEDROOM TWO**

Dimensions: 13' 0" x 9' 8" (3.98m x 2.97m). Upvc window to rear, radiator, fitted wardrobes.

# BEDROOM THREE

Dimensions: 8' 7" x 7' 5" (2.63m x 2.27m). Upvc to front, radiator.

# EXTERNAL

Enclosed rear garden, paved with low maintenance. Shed, Gate access to front.

This plan is for illustration purposes only and may not be representative of the property. Plan not to scale. Powered by PropertyBox