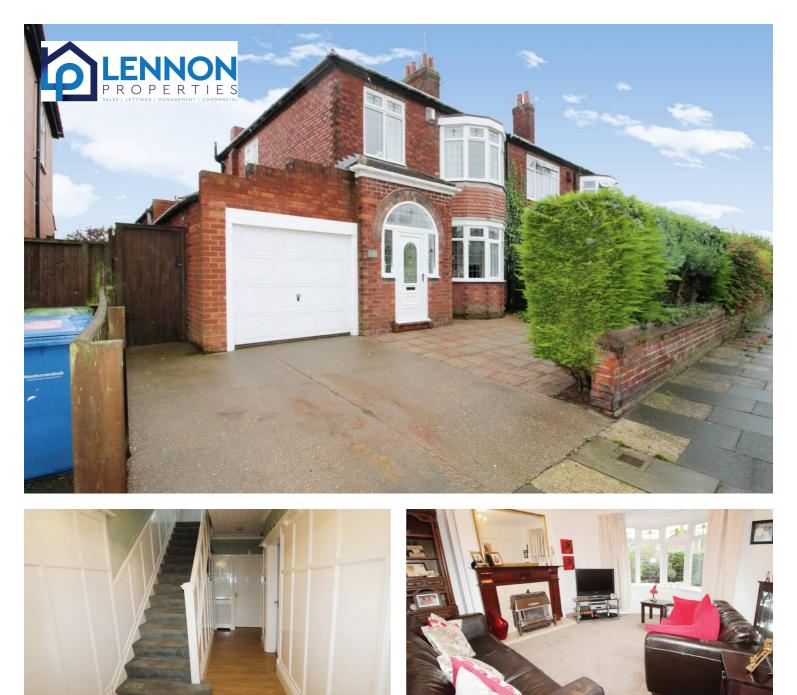

# 115 Middleton Street, Blyth £210,000 Freehold

This semi-detached property is in good condition and boasts a range of unique features. With three reception rooms and one kitchen, it offers ample space for families or couples. The property comprises three bedrooms, with the master bedroom featuring a charming bay window and fitted sliding robes. The second bedroom is a double and provides comfortable living space. The kitchen is equipped with modern appliances and benefits from an abundance of natural light. The property also offers a spacious garden, perfect for outdoor activities and relaxation. The high ceilings throughout the property add to the sense of space and grandeur. Situated in a sought-after location, this property is conveniently located near schools and local amenities. The garage and parking provide additional convenience for residents. The property is in council tax band C. Overall, this well-maintained semi-detached property with its period charm, versatile rooms, and attractive features, presents an

#### **ENTRANCE HALLWAY**

Via upvc front door, stairs to 1st floor

#### LOUNGE

Dimensions: 15' 8" x 13' 5" (4.80m x 4.11m). Bay window to front, radiator, back boiler, gas fire.