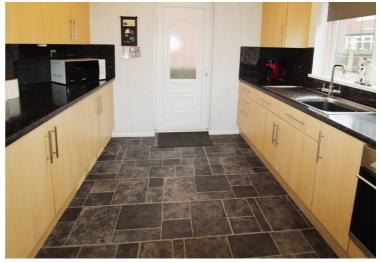

#### KITCHEN

Dimensions: 9' 9" x 8' 3" (2.98m x 2.53m). Fitted base and wall units with work surfaces, single drainer sink and mixer tap, gas hob and electric oven, plumbed for washing machine, upvc window and door to rear.