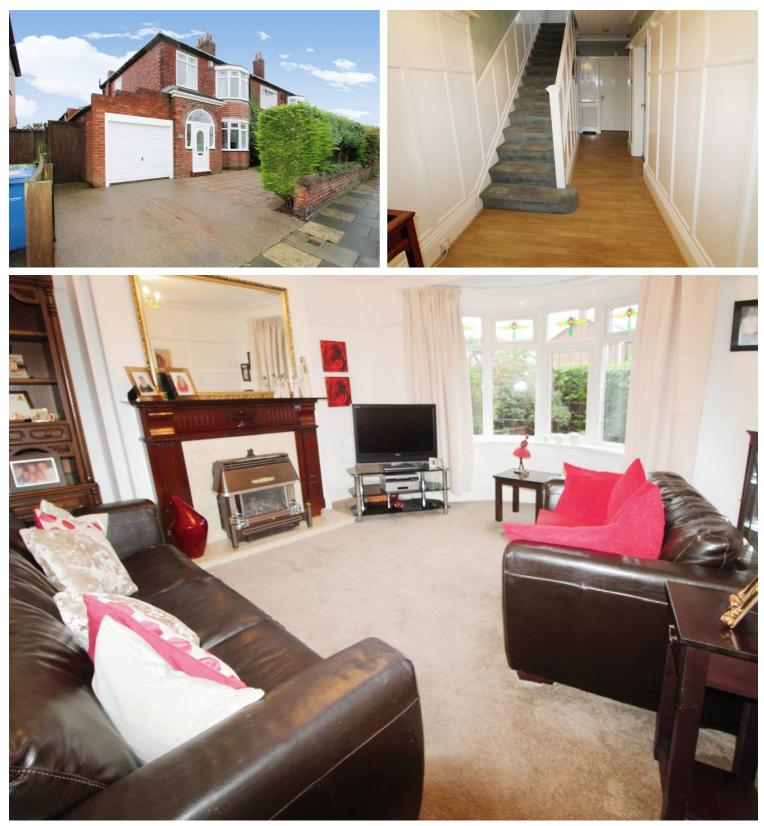

# 115 Middleton Street, Blyth £210,000 Freehold

This semi-detached property is in good condition and boasts a range of unique features. With three reception rooms and one kitchen, it offers ample space for families or couples. The property comprises three bedrooms, with the master bedroom featuring a charming bay window and fitted sliding robes. The second bedroom is a double and provides comfortable living space. The kitchen is equipped with modern appliances and benefits from an abundance of natural light. The property also offers a spacious garden, perfect for outdoor activities and relaxation. The high ceilings throughout the property add to the sense of space and grandeur. Situated in a sought-after location, this property is conveniently located near schools and local amenities. The garage and parking provide additional convenience for residents. The property is in council tax band C. Overall, this well-maintained semi-detached property with its period charm, versatile rooms, and attractive features, presents an

#### **ENTRANCE HALLWAY**

Via upvc front door, stairs to 1st floor

#### LOUNGE

Dimensions: 15' 8" x 13' 5" (4.80m x 4.11m). Bay window to front, radiator, back boiler, gas fire.