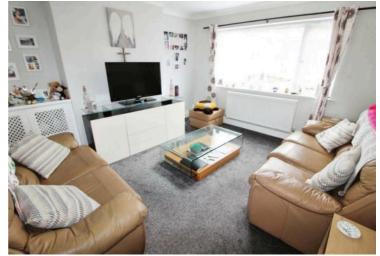

## **LOUNGE**

Dimensions: 12' 11" x 11' 9" (3.95m x 3.60m). PVC window to the rear and radiator.