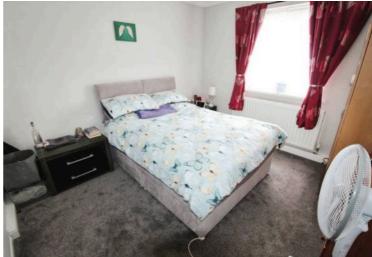

## **BEDROOM ONE**

Dimensions:  $12' 5" \times 10' 4" (3.80m \times 3.15m)$ . PVC window to the front, radiator and three cupboards.