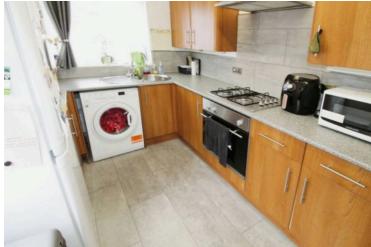

## **KITCHEN**

Dimensions: 11' 10" x 7' 6" (3.63m x 2.30m). PVC window to the side and rear, composite front door to the rear, radiator, combo boiler, plumbed for a washing machine, wooden effect roll top benches, tiled splash backs, gas hob electric oven, extractor hood, stainless steel sink with mixer tap, wall and base units.