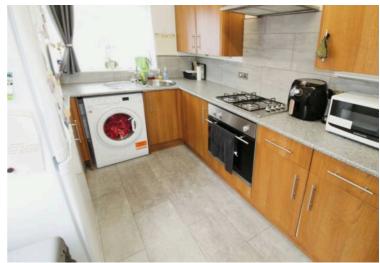

## **KITCHEN**

Dimensions: 11' 10" x 7' 6" (3.63m x 2.30m). PVC window to the side and rear, composite front door to the rear, radiator, combo boiler, plumbed for a washing machine, wooden effect roll top benches, tiled splash backs, gas hob electric oven, extractor hood, stainless steel sink with mixer tap, wall and base units.