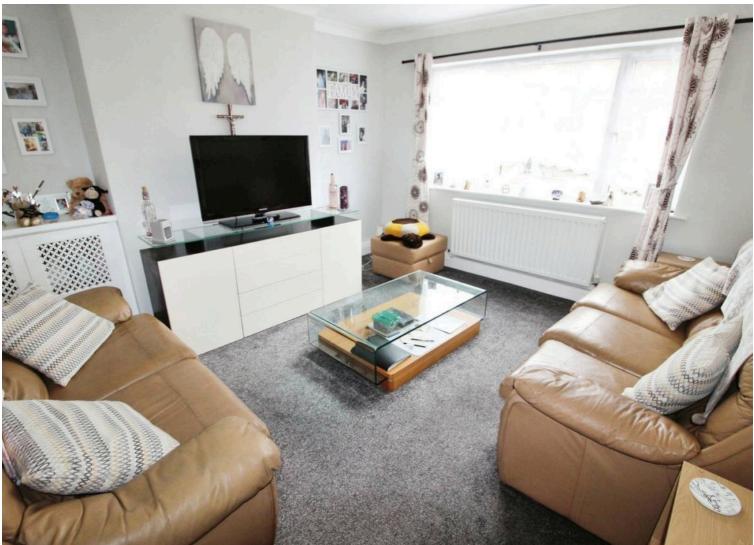

## **LOUNGE**

Dimensions: 12' 11" x 11' 9" (3.95m x 3.60m). PVC window to the rear and radiator.