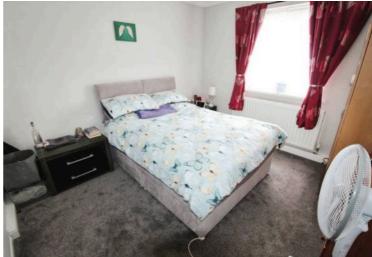

## **BEDROOM ONE**

Dimensions:  $12' 5" \times 10' 4" (3.80m \times 3.15m)$ . PVC window to the front, radiator and three cupboards.

### **BEDROOM TWO**

Dimensions: 11' 1"  $\times$  10' 1" (3.38m  $\times$  3.08m). UPVC window to the front and radiator.

You can include any text here. The text can be modified upon generating your brochure.