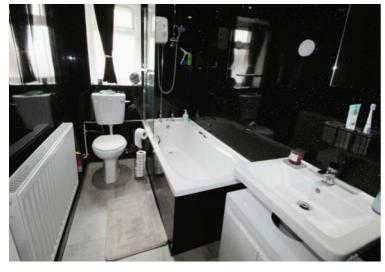

### **BATHROOM**

Dimensions: 8' 6" x 4' 11" (2.61m x 1.50m). Frosted UPVC window to the side, radiator, low level W/C sink, spotlights, panelled bath with over electric shower.