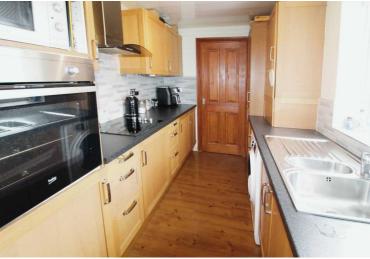

### Kitchen

# 10' 0" x 6' 10" (3.06m x 2.09m)

UPVC window to the side, one and a half stainless steel sink with mixer tap, wall and base units, electric hob and oven, extractor hood, plumbed for a washing machine and combi boiler.