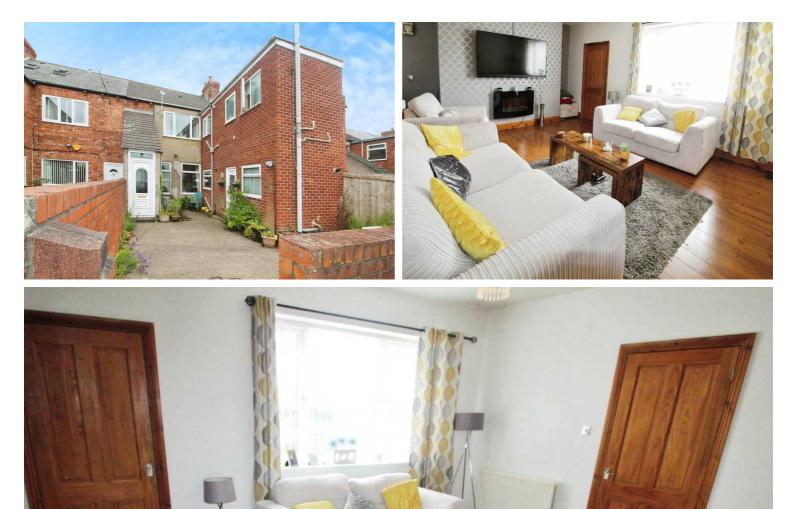

# **24a Jubilee Terrace, Bedlington** £59,950 Leasehold

Lennon Properties is pleased to present a well-maintained and surprisingly roomy two-bedroom, first-floor flat for sale. The property includes a hallway, stairs, landing, living room, kitchen, bathroom, and two generously sized double bedrooms. It also offers the added advantages of a driveway, a private rear garden, and a shared yard. Situated near transport links and local conveniences, this flat is an excellent choice for first-time buyers and investors alike. A viewing is highly recommended. The property falls under Council Tax band A and is available on a leasehold basis. An ideal investment or first home.

# **Entrance hallway**

UPVC door to the front Access to the stairs and landing.

## Landing

Radiator, storage cupboard and access to the lounge.

# Lounge

16' 10" x 13' 5" (5.13m x 4.10m) UPVC window to the front, two radiators, access to the bathroom and bedrooms.