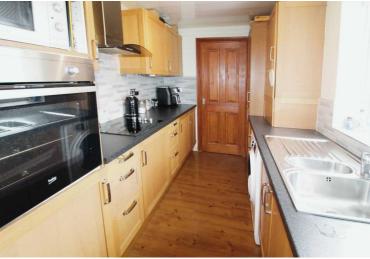

# 10' 0" x 6' 10" (3.06m x 2.09m)

UPVC window to the side, one and a half stainless steel sink with mixer tap, wall and base units, electric hob and oven, extractor hood, plumbed for a washing machine and combi boiler.