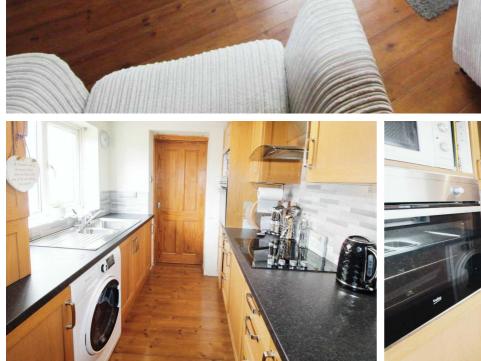

### Kitchen

# 10' 0" x 6' 10" (3.06m x 2.09m)

UPVC window to the side, one and a half stainless steel sink with mixer tap, wall and base units, electric hob and oven, extractor hood, plumbed for a washing machine and combi boiler.