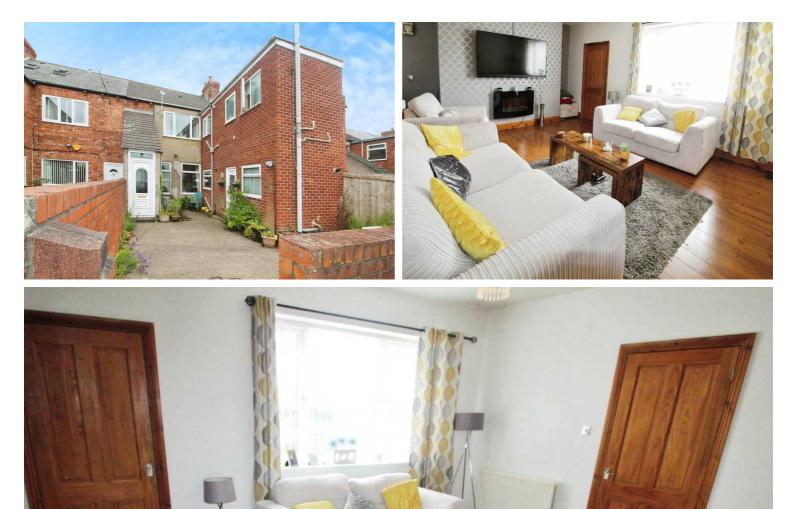

# Lounge

16' 10" x 13' 5" (5.13m x 4.10m) UPVC window to the front, two radiators, access to the bathroom and bedrooms.