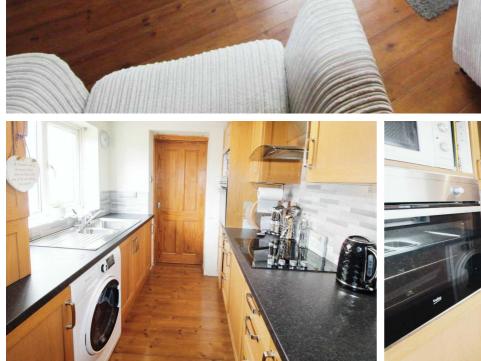

# 10' 0" x 6' 10" (3.06m x 2.09m)

UPVC window to the side, one and a half stainless steel sink with mixer tap, wall and base units, electric hob and oven, extractor hood, plumbed for a washing machine and combi boiler.