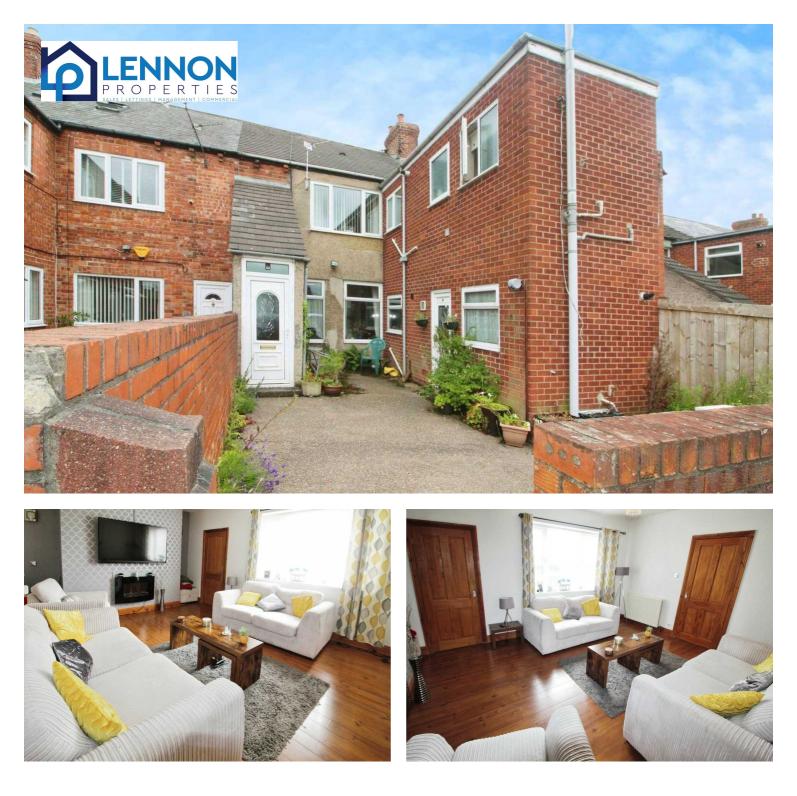

# **24a Jubilee Terrace, Bedlington** £59,950 Leasehold

Lennon Properties is pleased to present a well-maintained and surprisingly roomy two-bedroom, first-floor flat for sale. The property includes a hallway, stairs, landing, living room, kitchen, bathroom, and two generously sized double bedrooms. It also offers the added advantages of a driveway, a private rear garden, and a shared yard. Situated near transport links and local conveniences, this flat is an excellent choice for first-time buyers and investors alike. A viewing is highly recommended. The property falls under Council Tax band A and is available on a leasehold basis. An ideal investment or first home.

# Lounge

16' 10" x 13' 5" (5.13m x 4.10m) UPVC window to the front, two radiators, access to the bathroom and bedrooms.