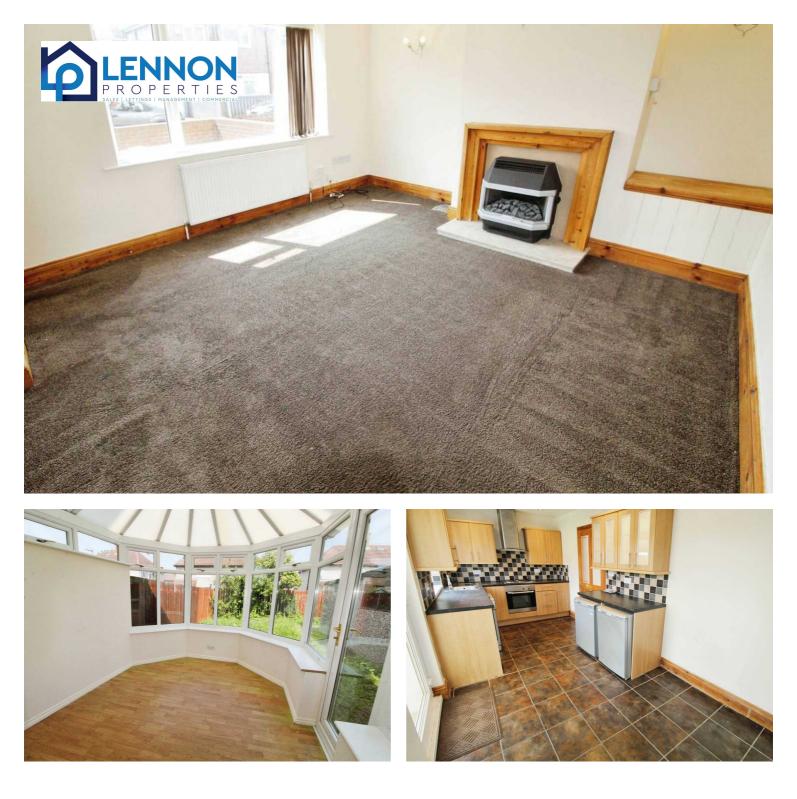

# Lounge

13' 4" x 13' 7" (4.07m x 4.13m) UPVC window to the front, radiator and back boiler.

# Kitchen/ Diner

16' 8" x 8' 1" (5.08m x 2.46m)

Two UPVC windows to the rear, UPVC door to the rear, spotlights, radiator, stainless steel sink with mixer tap, electric oven and hob, extractor hood, wall and base units, wooden effect roll top benches, tiled splash backs and plumbed for a washing machine.

## Conservatory

10' 6" x 8' 8" (3.20m x 2.64m) UPVC window to the sides, UPVC door with access to the garden and power points.