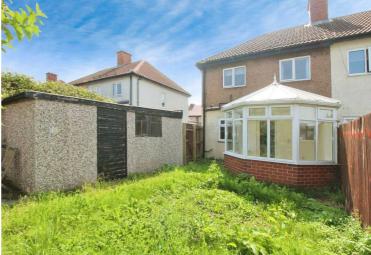

# 21 Queens Gardens, Blyth £110,000 Freehold

Lennon Properties is pleased to present this three-bedroom semi-detached home to the sales market, ideally situated near transport links, schools, and local amenities. The property features a hallway, lounge, kitchen, and conservatory opening to the enclosed rear garden. The first floor comprises three bedrooms and a family bathroom. Externally, there is a shared driveway leading to a garage, and at the rear, an enclosed garden primarily laid to lawn. This home is perfect for expanding families or first-time buyers, and viewings are highly recommended.

## Conservatory

10' 6" x 8' 8" (3.20m x 2.64m) UPVC window to the sides, UPVC door with access to the garden and power points.