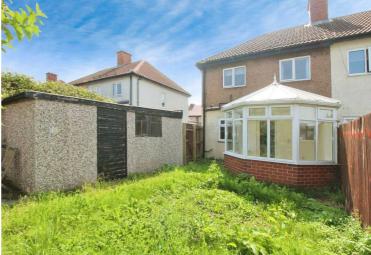

# 21 Queens Gardens, Blyth £110,000 Freehold

Lennon Properties is pleased to present this three-bedroom semi-detached home to the sales market, ideally situated near transport links, schools, and local amenities. The property features a hallway, lounge, kitchen, and conservatory opening to the enclosed rear garden. The first floor comprises three bedrooms and a family bathroom. Externally, there is a shared driveway leading to a garage, and at the rear, an enclosed garden primarily laid to lawn. This home is perfect for expanding families or first-time buyers, and viewings are highly recommended.

# **Main description**

Lennon Properties is pleased to present this threebedroom semi-detached home to the sales market, ideally situated near transport links, schools, and local amenities. The property features a hallway, lounge, kitchen, and conservatory opening to the enclosed rear garden. The first floor comprises three bedrooms and a family bathroom. Externally, there is a shared driveway leading to a garage, and at the rear, an enclosed garden primarily laid to lawn. This home is perfect for expanding families or first-time buyers, and viewings are highly recommended.

## Conservatory

10' 6" x 8' 8" (3.20m x 2.64m) UPVC window to the sides, UPVC door with access to the garden and power points.