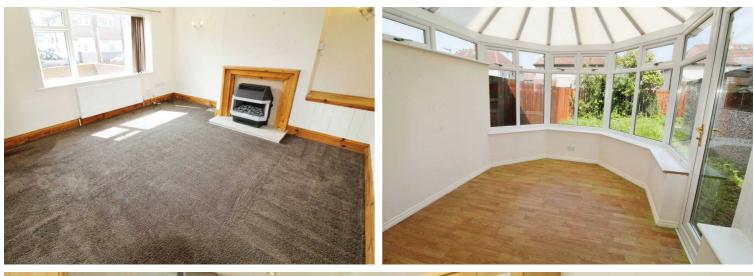

# Lounge

13' 4" x 13' 7" (4.07m x 4.13m) UPVC window to the front, radiator and back boiler.

## Conservatory

10' 6" x 8' 8" (3.20m x 2.64m) UPVC window to the sides, UPVC door with access to the garden and power points.