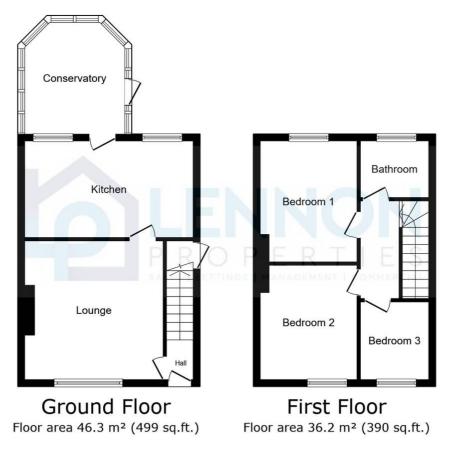

# Hallway

UPVC front door leading to stairs and access to the lounge.

# Lounge

13' 4" x 13' 7" (4.07m x 4.13m) UPVC window to the front, radiator and back boiler.

# Kitchen/ Diner

16' 8" x 8' 1" (5.08m x 2.46m)

Two UPVC windows to the rear, UPVC door to the rear, spotlights, radiator, stainless steel sink with mixer tap, electric oven and hob, extractor hood, wall and base units, wooden effect roll top benches, tiled splash backs and plumbed for a washing machine.

## Conservatory

10' 6" x 8' 8" (3.20m x 2.64m) UPVC window to the sides, UPVC door with access to the garden and power points.

## Landing

UPVC window to the side with access to the loft, three bedrooms and bathroom.

## Bathroom

8'0" x 7'4" (2.45m x 2.23m)

Frosted UPVC window to the rear, vanity W/C ans sink, chrome vertical towel warmer, panelled bath with over electric shower, storage cupboard and spotlights.

#### Bedroom one

11' 4" x 8' 11" (3.45m x 2.73m) UPVC window to the rear and radiator.

#### Bedroom two

10' 5" x 8' 8" (3.18m x 2.65m) UPVC window to the front and radiator.

#### **Bedroom three**

7' 8" x 6' 8" (2.34m x 2.04m) UPVC window to the front.

TOTAL: 82.5 m<sup>2</sup> (889 sq.ft.)

This floor plan is for illustrative purposes only. It is not drawn to scale. Any measurements, floor areas (including any total floor area), openings and orientations are approximate. No details are guaranteed, they cannot be relied upon for any purpose and do not form any part of any agreement. No liability is taken for any error, omission or misstatement. A party must rely upon its own inspection(s). Powered by www.Propertybox.io