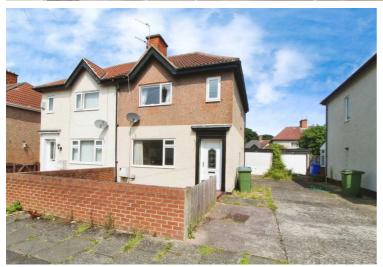

# 21 Queens Gardens, Blyth £110,000 Freehold

Lennon Properties is pleased to present this three-bedroom semi-detached home to the sales market, ideally situated near transport links, schools, and local amenities. The property features a hallway, lounge, kitchen, and conservatory opening to the enclosed rear garden. The first floor comprises three bedrooms and a family bathroom. Externally, there is a shared driveway leading to a garage, and at the rear, an enclosed garden primarily laid to lawn. This home is perfect for expanding families or first-time buyers, and viewings are highly recommended.

# **Main description**

Lennon Properties is pleased to present this threebedroom semi-detached home to the sales market, ideally situated near transport links, schools, and local amenities. The property features a hallway, lounge, kitchen, and conservatory opening to the enclosed rear garden. The first floor comprises three bedrooms and a family bathroom. Externally, there is a shared driveway leading to a garage, and at the rear, an enclosed garden primarily laid to lawn. This home is perfect for expanding families or first-time buyers, and viewings are highly recommended.