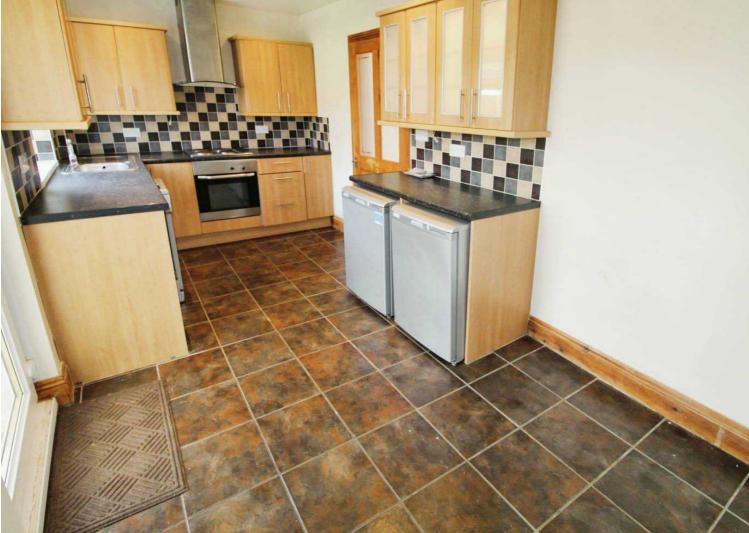

# Kitchen/ Diner

16' 8" x 8' 1" (5.08m x 2.46m)

Two UPVC windows to the rear, UPVC door to the rear, spotlights, radiator, stainless steel sink with mixer tap, electric oven and hob, extractor hood, wall and base units, wooden effect roll top benches, tiled splash backs and plumbed for a washing machine.