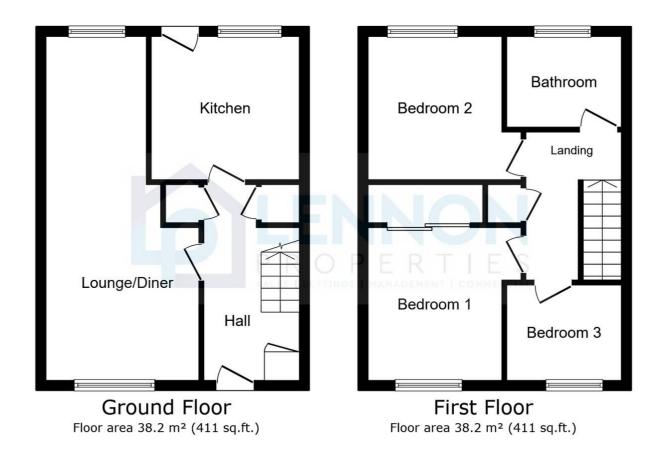

## Bathroom/wc

Low level wc, pedestal wash hand basin, corner bath with shower over, tiled walls, radiator, double glazed window,

TOTAL: 76.3 m<sup>2</sup> (821 sq.ft.)

This floor plan is for illustrative purposes only. It is not drawn to scale. Any measurements, floor areas (including any total floor area), openings and orientations are approximate. No details are guaranteed, they cannot be relied upon for any purpose and do not form any part of any agreement. No liability is taken for any error, omission or misstatement. A party must rely upon its own inspection(s). Powered by www.Propertybox.io