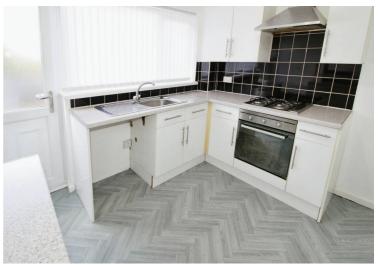

## Kitchen

9' 10" x 8' 5" (2.99m x 2.57m)

Fitted with a range of wall and base units to round edged work tops, stainless steel sink unit with mixer taps, gas hob and electric oven with extractor over, plumbed for washing machine, radiator, double glazed window and door to rear.