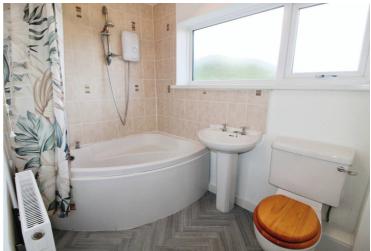

## Bathroom/wc

Low level wc, pedestal wash hand basin, corner bath with shower over, tiled walls, radiator, double glazed window,

TOTAL: 76.3 m<sup>2</sup> (821 sq.ft.)

This floor plan is for illustrative purposes only. It is not drawn to scale. Any measurements, floor areas (including any total floor area), openings and orientations are approximate. No details are guaranteed, they cannot be relied upon for any purpose and do not form any part of any agreement. No liability is taken for any error, omission or misstatement. A party must rely upon its own inspection(s). Powered by www.Propertybox.io