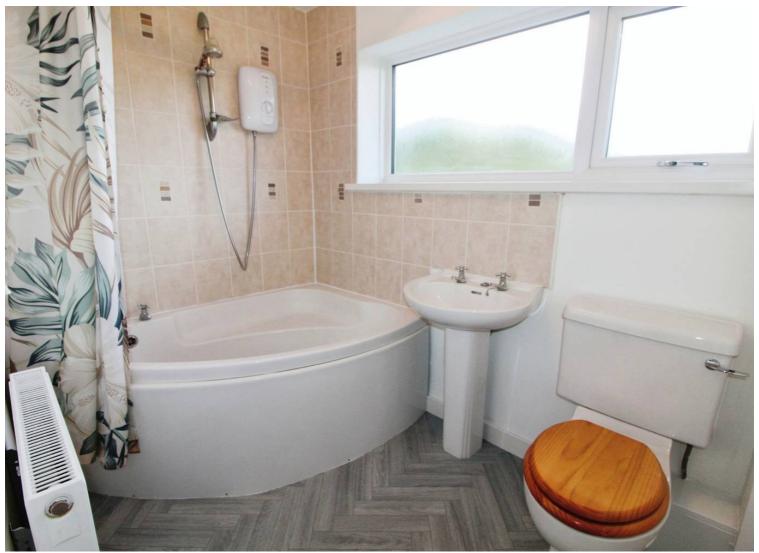

## Bathroom/wc

Low level wc, pedestal wash hand basin, corner bath with shower over, tiled walls, radiator, double glazed window,

TOTAL: 76.3 m<sup>2</sup> (821 sq.ft.)

This floor plan is for illustrative purposes only. It is not drawn to scale. Any measurements, floor areas (including any total floor area), openings and orientations are approximate. No details are guaranteed, they cannot be relied upon for any purpose and do not form any part of any agreement. No liability is taken for any error, omission or misstatement. A party must rely upon its own inspection(s). Powered by www.Propertybox.io