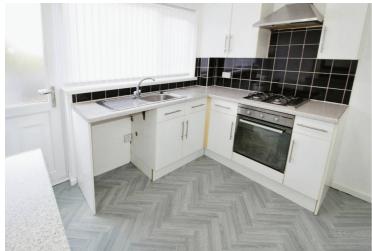

## Kitchen

9' 10" x 8' 5" (2.99m x 2.57m)

Fitted with a range of wall and base units to round edged work tops, stainless steel sink unit with mixer taps, gas hob and electric oven with extractor over, plumbed for washing machine, radiator, double glazed window and door to rear.