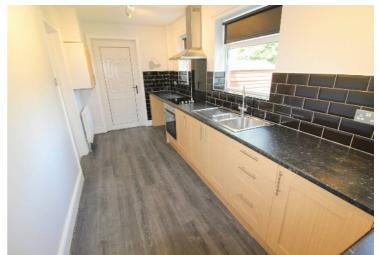

## Kitchen/Dining Room

17' 7" x 21' 10" (5.35m x 6.66m)

The dining area has double glazed window to the front aspect, double glazed French doors opening to the rear garden and a bespoke staircase