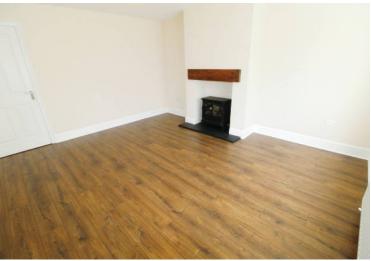

## **Sitting Room**

17' 6" x 29' 6" (5.33m x 9.00m)

Double glazed windows to the front and rear aspects, partially vaulted roof, inglenook fireplace with open fire, exposed brick chimney breast with original bread oven. Doors to adjoining rooms and opening to: