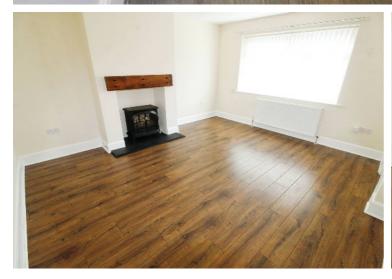

## **Sitting Room**

17' 6" x 29' 6" (5.33m x 9.00m)

Double glazed windows to the front and rear aspects, partially vaulted roof, inglenook fireplace with open fire, exposed brick chimney breast with original bread oven. Doors to adjoining rooms and opening to: