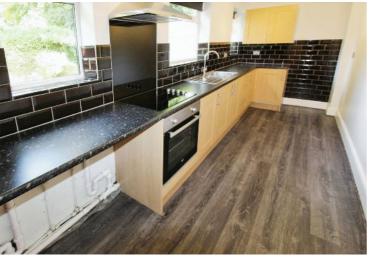

## Kitchen/Dining Room

17' 7" x 21' 10" (5.35m x 6.66m)

The dining area has double glazed window to the front aspect, double glazed French doors opening to the rear garden and a bespoke staircase