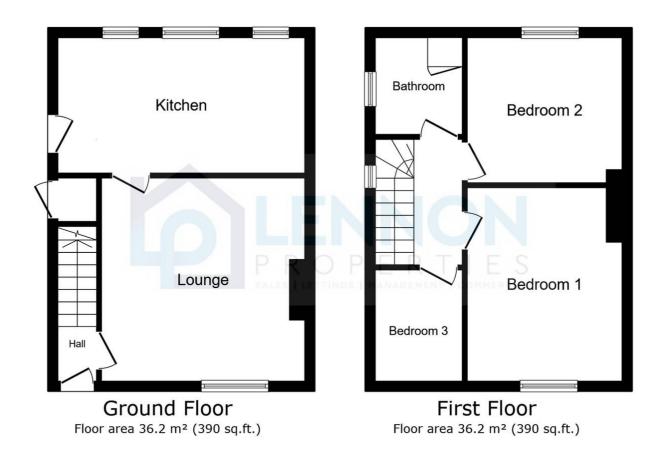

## Storage Room

7' 8" x 7' 10" (2.34m x 2.39m)

Fitted with handmade base and eye level units with quartz worktop space over, Blanco ceramic sink and [space and plumbing for washing

TOTAL: 72.4 m<sup>2</sup> (779 sq.ft.)

This floor plan is for illustrative purposes only. It is not drawn to scale. Any measurements, floor areas (including any total floor area), openings and orientations are approximate. No details are guaranteed, they cannot be relied upon for any purpose and do not form any part of any agreement. No liability is taken for any error, omission or misstatement. A party must rely upon its own inspection(s). Powered by www.Propertybox.io