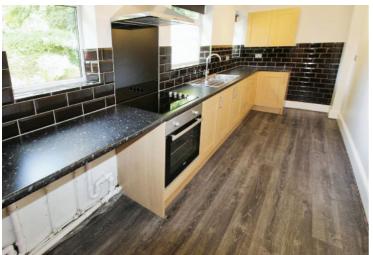

## Kitchen/Dining Room

17' 7" x 21' 10" (5.35m x 6.66m)

The dining area has double glazed window to the front aspect, double glazed French doors opening to the rear garden and a bespoke staircase