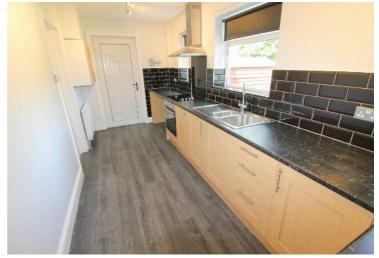

## Kitchen/Dining Room

17' 7" x 21' 10" (5.35m x 6.66m)

The dining area has double glazed window to the front aspect, double glazed French doors opening to the rear garden and a bespoke staircase