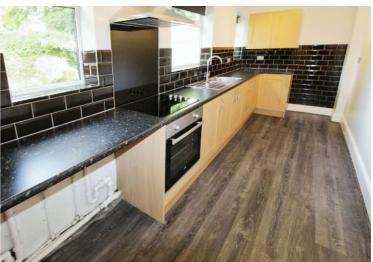

## Kitchen/Dining Room

17' 7" x 21' 10" (5.35m x 6.66m)

The dining area has double glazed window to the front aspect, double glazed French doors opening to the rear garden and a bespoke staircase