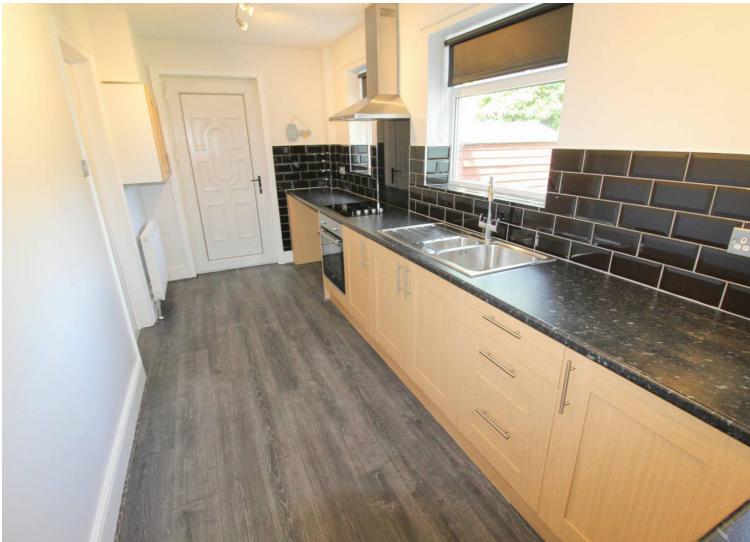

## Kitchen/Dining Room

17' 7" x 21' 10" (5.35m x 6.66m)

The dining area has double glazed window to the front aspect, double glazed French doors opening to the rear garden and a bespoke staircase