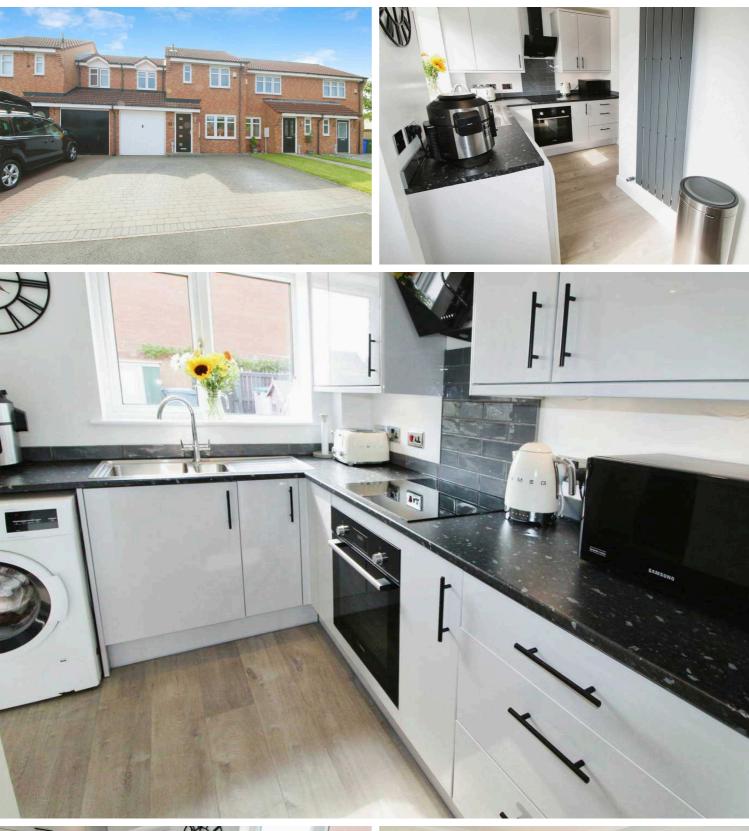

# Kitchen

# 13' 11" x 8' 1" (4.23m x 2.47m)

Fitted with a range of wall and base units to round edged work tops, 1 1/12 stainless steel sink unit, electric oven an hob with extractor over, plumbed for washing machine, Vertical radiator, double glazed window and door to rear.