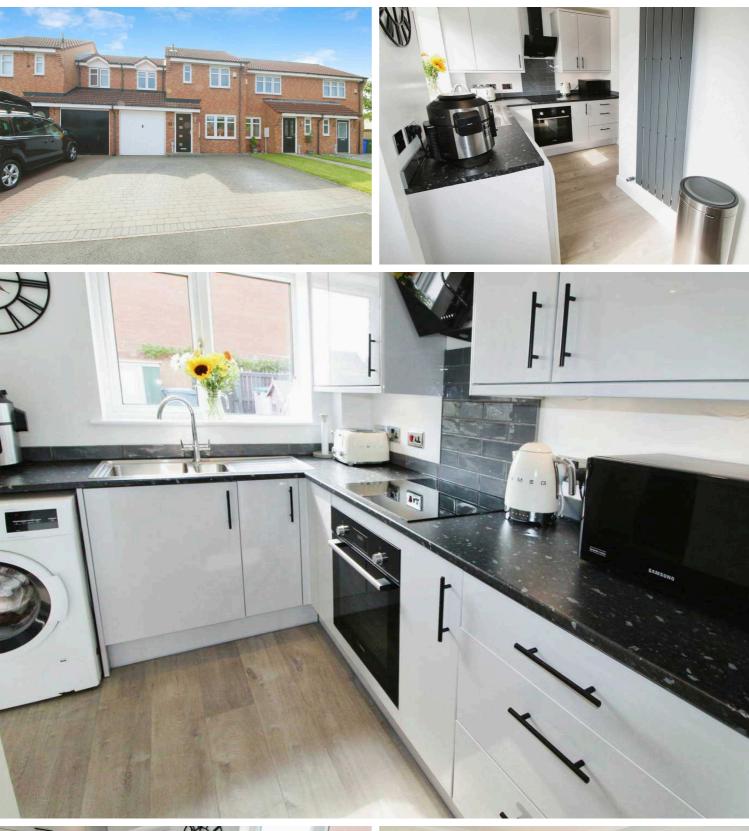

# Larch Grove, Blyth

# £175,000 Freehold

Very well presented three bedroom mid terrace family home, situated on the highly sought after Larch Grove, South Beach in Blyth. Close to 'Bede Academy' school and road transport links this superb home briefly comprises: Entrance hall, lounge through dining room, kitchen, study. Three bedrooms to the first floor, En suite to master and family bathroom. Block paved driveway to front leading to garage and enclosed garden perfect for those alfresco evenings. Interest in this property will be high call or email to arrange your viewing.