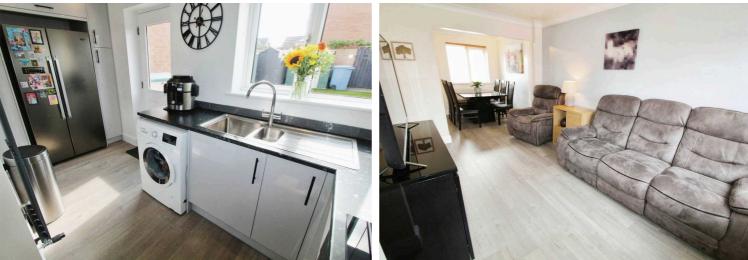

# Kitchen

# 13' 11" x 8' 1" (4.23m x 2.47m)

Fitted with a range of wall and base units to round edged work tops, 1 1/12 stainless steel sink unit, electric oven an hob with extractor over, plumbed for washing machine, Vertical radiator, double glazed window and door to rear.

# Lounge/Diner

22' 6" x 9' 3" (6.87m x 2.81m) Double glazed window to front and rear, radiator, understairs cupboard