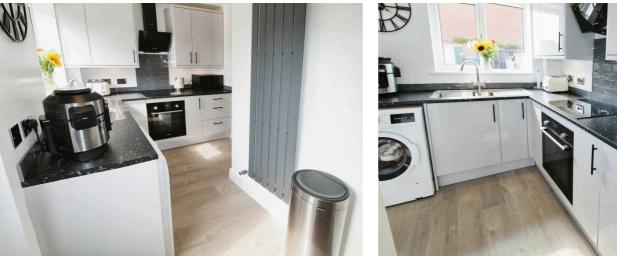

# Kitchen

# 13' 11" x 8' 1" (4.23m x 2.47m)

Fitted with a range of wall and base units to round edged work tops, 1 1/12 stainless steel sink unit, electric oven an hob with extractor over, plumbed for washing machine, Vertical radiator, double glazed window and door to rear.