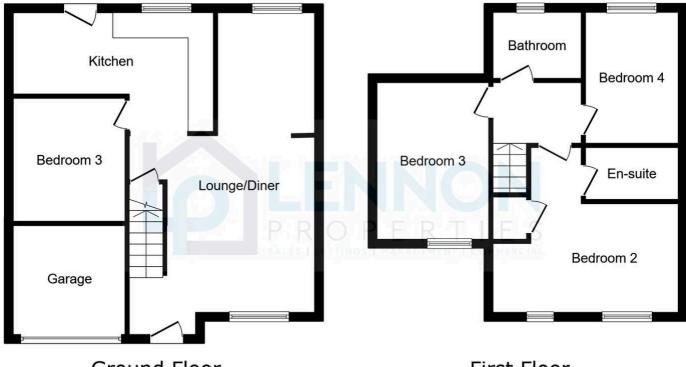

#### Garden

Enclosed rear garden with lawn and fence boundaries

Ground Floor Floor area 53.3 m<sup>2</sup> (574 sq.ft.) First Floor Floor area 41.7 m<sup>2</sup> (449 sq.ft.)

TOTAL: 95.1 m<sup>2</sup> (1,023 sq.ft.)

This floor plan is for illustrative purposes only. It is not drawn to scale. Any measurements, floor areas (including any total floor area), openings and orientations are approximate. No details are guaranteed, they cannot be relied upon for any purpose and do not form any part of any agreement. No liability is taken for any error, omission or misstatement. A party must rely upon its own inspection(s). Powered by www.Propertybox.io