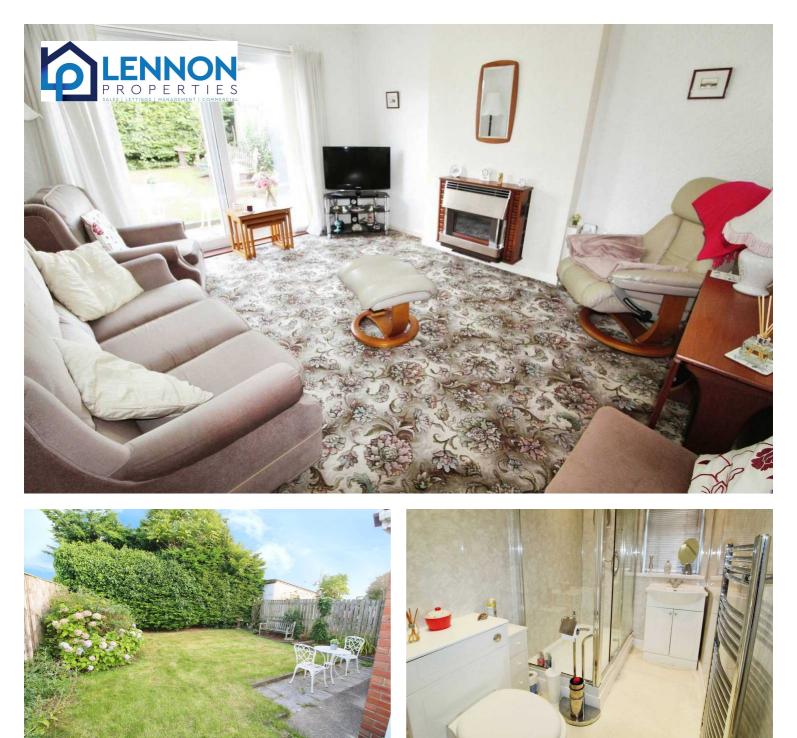

#### Lounge

13' 11" x 11' 11" (4.23m x 3.63m) UPVC patio doors to the rear, radiator and gas fire.

#### Bathroom

7' 5" x 4' 10" (2.26m x 1.47m) Frosted UPVC window to the side, vanity sink, extractor, low level W/C , double electric shower and spotlights.