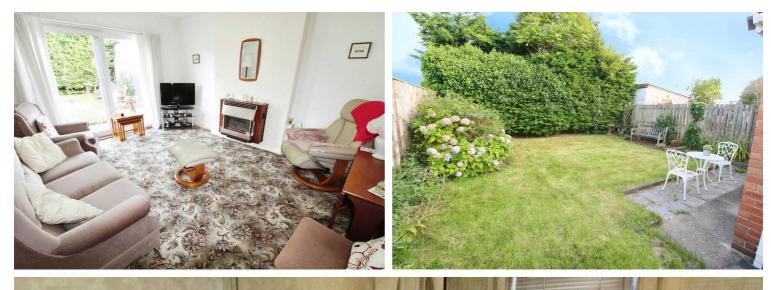

#### Lounge

13' 11" x 11' 11" (4.23m x 3.63m) UPVC patio doors to the rear, radiator and gas fire.