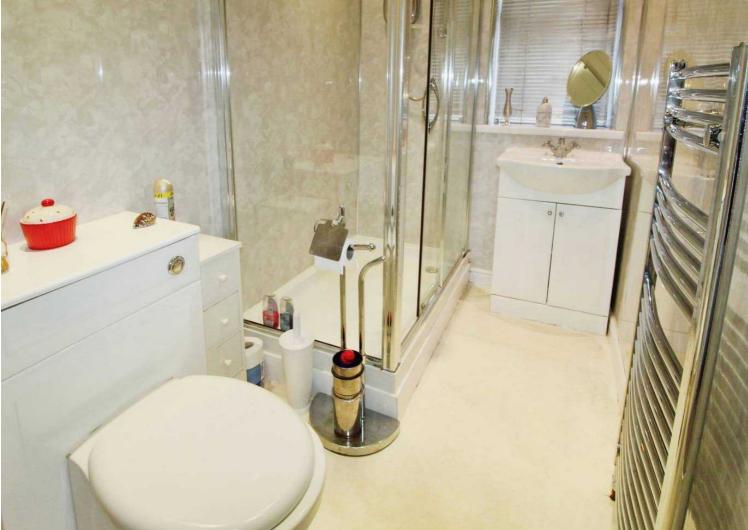

#### Bathroom

7' 5" x 4' 10" (2.26m x 1.47m) Frosted UPVC window to the side, vanity sink, extractor, low level W/C , double electric shower and spotlights.