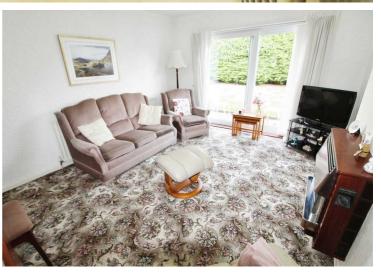

#### Lounge

13' 11" x 11' 11" (4.23m x 3.63m) UPVC patio doors to the rear, radiator and gas fire.