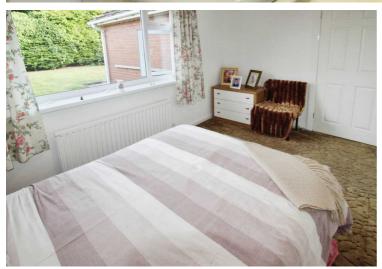

## Bedroom one

13' 6" x 11' 4" (4.12m x 3.46m) UPVC bow window to the front and radiator.

## Bedroom two

12' 9" x 7' 10" (3.88m x 2.40m) UPVC window to the rear, and radiator.