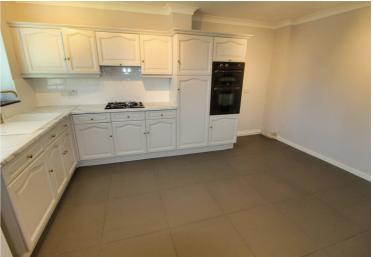

#### Kitchen

15' 0" x 13' 0" (4.57m x 3.95m)

UPVC window to the rear, radiator, sink with mixer tap, wall and base units, plumbed for a washing dishwasher, gas hob, electric integrated oven and grill and door to the rear hallway.