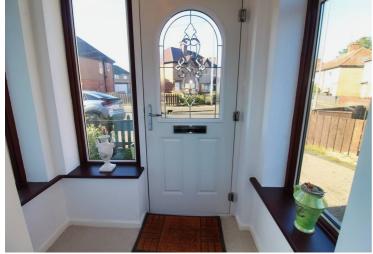

#### **Porch**

UPVC front door, UPVC windows to the three sides.

## Hallway

Door to the hallway, stairs with access to the lounge.