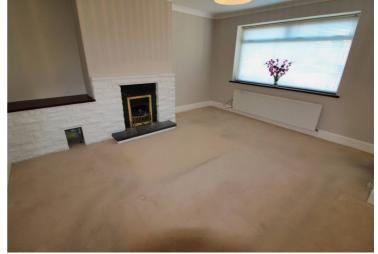

#### Lounge

14' 8" x 13' 4" (4.48m x 4.07m)

UPVC window to the front, radiator and gas fire.