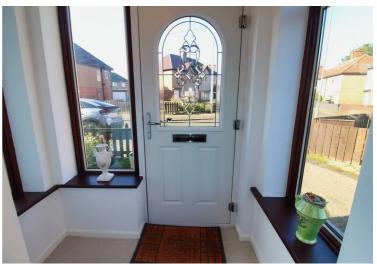

tor.

# **Utility room**

6' 9" x 3' 5" (2.07m x 1.03m)

Frosted UPVC window to the side, combi boiler and plumbed for a washing machine.

# Rear hallway

Access to the shower room, kitchen and rear garden.

# Landing

UPVC window to the side, access to the loft, family bathroom and the three bedrooms.

## Bedroom one

12' 0" x 9' 10" (3.66m x 3.00m)

UPVC window to the front, radiator and fitted wardrobes.

#### **Bedroom two**

9' 9" x 8' 0" (2.96m x 2.45m)

UPVC window to the rear, radiator and fitted wardrobes.

#### **Bedroom three**

8' 2" x 6' 6" (2.50m x 1.99m)

UPVC window to the front and radiator.

# Family bathroom

7' 0" x 5' 11" (2.13m x 1.81m)

Frosted UPVC window to the side, extractor, low level W/C, sink, towel warmer, panelled bath with over mains shower.

























TOTAL: 96.5 m<sup>2</sup> (1,038 sq.ft.)

This floor plan is for illustrative purposes only. It is not drawn to scale. Any measurements, floor areas (including any total floor area), openings and orientations are approximate. No details are guaranteed, they cannot be relied upon for any purpose and do not form any part of any agreement. No liability is taken for any error, omission or misstatement. A party must rely upon its own inspection(s). Powered by www.Propertybox.io