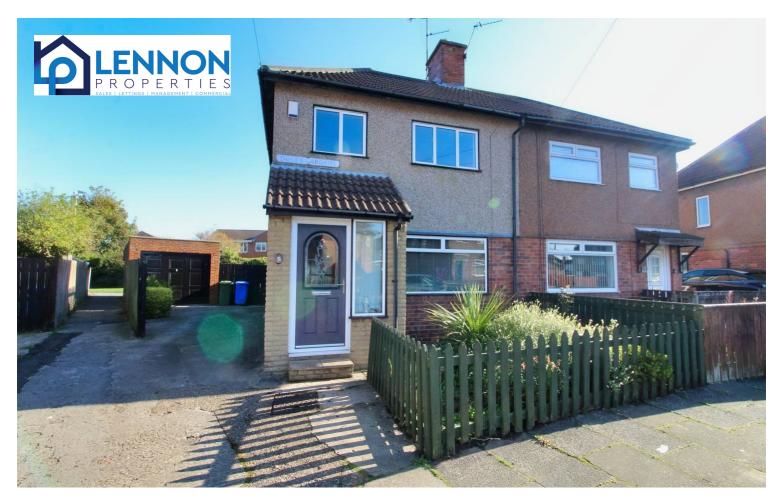

# 3 Dukes Gardens, Blyth

£125,000 Freehold

Lennon Properties are delighted to present this extended three-bedroom semi-detached home to the sales market. Conveniently located near transport links, local amenities, and schools, this property offers an ideal living space for first-time buyers and growing families.

The ground floor features a porch, lounge, kitchen, utility room, and a downstairs shower room. On the first floor, there are three bedrooms and a newly fitted family bathroom.

Externally, the property boasts a driveway and garage, providing ample off-street parking, as well as enclosed front and back gardens. This property would be perfect for growing families and first time buyers.