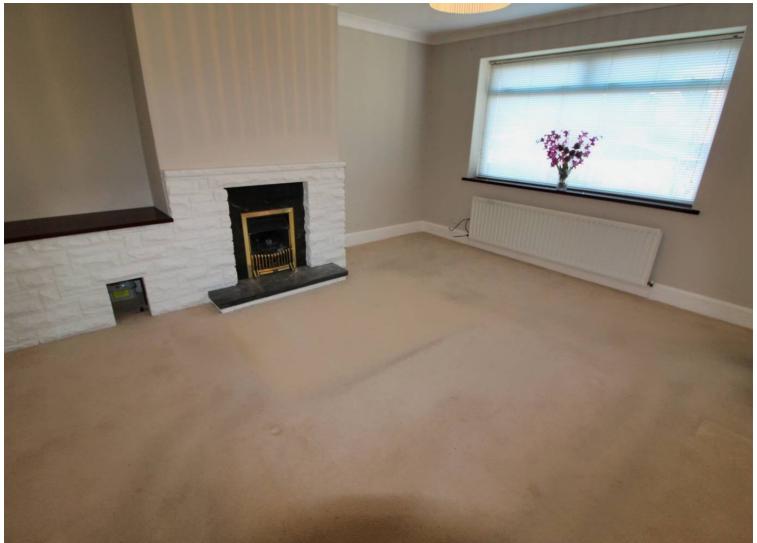

#### Lounge

14' 8" x 13' 4" (4.48m x 4.07m)

UPVC window to the front, radiator and gas fire.