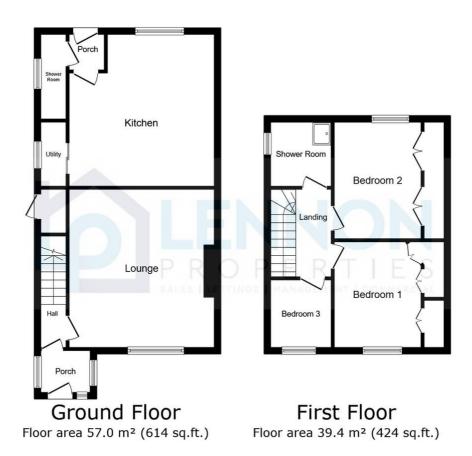

The ground floor features a porch, lounge, kitchen, utility room, and a downstairs shower room. On the first floor, there are three bedrooms and a newly fitted family bathroom.

Externally, the property boasts a driveway and garage, providing ample off-street parking, as well as enclosed front and back gardens. This property would be perfect for growing families and first time buyers.

# Family bathroom

7' 0" x 5' 11" (2.13m x 1.81m)

Frosted UPVC window to the side, extractor, low level W/C, sink, towel warmer, panelled bath with over mains shower.

TOTAL: 96.5 m<sup>2</sup> (1,038 sq.ft.)

This floor plan is for illustrative purposes only. It is not drawn to scale. Any measurements, floor areas (including any total floor area), openings and orientations are approximate. No details are guaranteed, they cannot be relied upon for any purpose and do not form any part of any agreement. No liability is taken for any error, omission or misstatement. A party must rely upon its own inspection(s). Powered by www.Propertybox.io