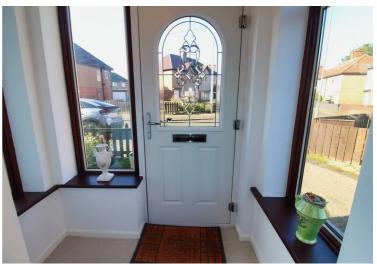

and extractor.

# **Utility room**

6' 9" x 3' 5" (2.07m x 1.03m)

Frosted UPVC window to the side, combi boiler and plumbed for a washing machine.

# Rear hallway

Access to the shower room, kitchen and rear garden.

# Landing

UPVC window to the side, access to the loft, family bathroom and the three bedrooms.

## Bedroom one

12' 0" x 9' 10" (3.66m x 3.00m)

UPVC window to the front, radiator and fitted wardrobes.

#### **Bedroom two**

9' 9" x 8' 0" (2.96m x 2.45m)

UPVC window to the rear, radiator and fitted wardrobes.

#### **Bedroom three**

8' 2" x 6' 6" (2.50m x 1.99m)

UPVC window to the front and radiator.

# Family bathroom

7' 0" x 5' 11" (2.13m x 1.81m)

Frosted UPVC window to the side, extractor, low level W/C, sink, towel warmer, panelled bath with over mains shower.

























TOTAL: 96.5 m<sup>2</sup> (1,038 sq.ft.)

This floor plan is for illustrative purposes only. It is not drawn to scale. Any measurements, floor areas (including any total floor area), openings and orientations are approximate. No details are guaranteed, they cannot be relied upon for any purpose and do not form any part of any agreement. No liability is taken for any error, omission or misstatement. A party must rely upon its own inspection(s). Powered by www.Propertybox.io