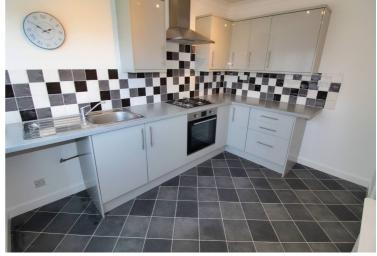

#### **Kitchen**

11' 2" x 7' 11" (3.41m x 2.41m)

UPVC window to the front, stainless steel sink with mixer tap, gas hob, electric oven, extractor hood, wall and base units, tiles splash backs, radiator and plumbed for a washing machine.