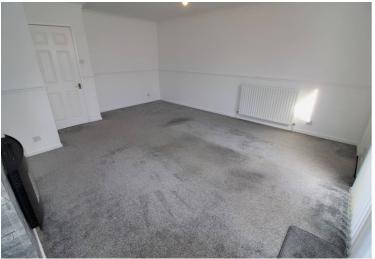

## Study/playroom

12' 9" x 4' 9" (3.88m x 1.45m)

UPVC window to the side and radiator.

#### Bedroom one

13' 3" x 8' 8" (4.03m x 2.64m)

UPVC window to the front and radiator.

#### **Bedroom two**

12' 8" x 8' 8" (3.86m x 2.64m)

UPVC window to the rear and radiator.

## **Bedroom three**

10' 1" x 7' 4" (3.07m x 2.23m)

UPVC window to the rear and radiator.