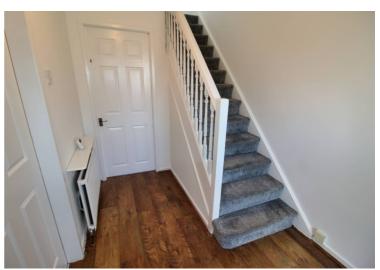

## Hallway

UPVC door to the front, entrance porch with door to hall, access to the lounge and kitchen and stairs to first floor.

## Landing

Access to the family bathroom and three bedrooms.