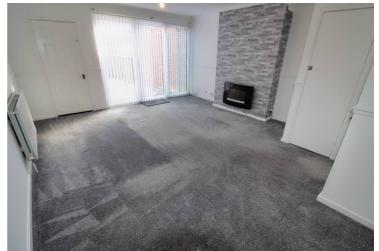

## Lounge

17' 7" x 14' 11" (5.37m x 4.56m)

UPVC patio door to the rear, under stair cupboard and radiator.