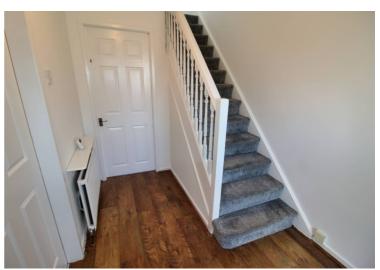

## Hallway

UPVC door to the front, entrance porch with door to hall, access to the lounge and kitchen and stairs to first floor.