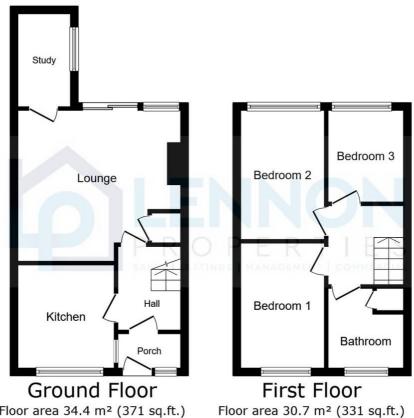

#### Family bathroom

8' 4" x 5' 5" (2.54m x 1.66m)

Frosted UPVC window to the front, low level W/C, sink, panelled bath with over mains shower, radiator, combi boiler, extractor.

Floor area 34.4 m<sup>2</sup> (371 sq.ft.)

TOTAL: 65.2 m<sup>2</sup> (701 sq.ft.)

This floor plan is for illustrative purposes only. It is not drawn to scale. Any measurements, floor areas (including any total floor area), openings and orientations are approximate. No details are guaranteed, they cannot be relied upon for any purpose and do not form any part of any agreement. No liability is taken for any error, omission or misstatement. A party must rely upon its own inspection(s). Powered by www.Propertybox.io