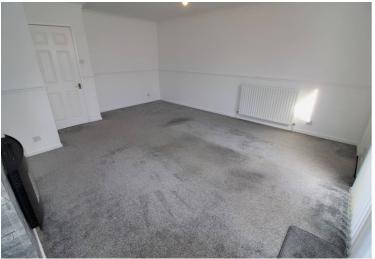

#### Bedroom one

13' 3" x 8' 8" (4.03m x 2.64m)

UPVC window to the front and radiator.

#### **Bedroom two**

12' 8" x 8' 8" (3.86m x 2.64m)

UPVC window to the rear and radiator.

## **Bedroom three**

10' 1" x 7' 4" (3.07m x 2.23m)

UPVC window to the rear and radiator.