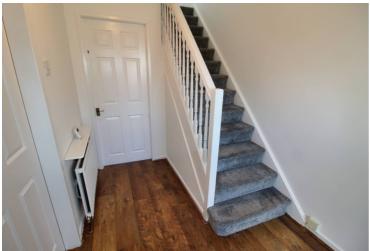

## Hallway

UPVC door to the front, entrance porch with door to hall, access to the lounge and kitchen and stairs to first floor.

## Landing

Access to the family bathroom and three bedrooms.