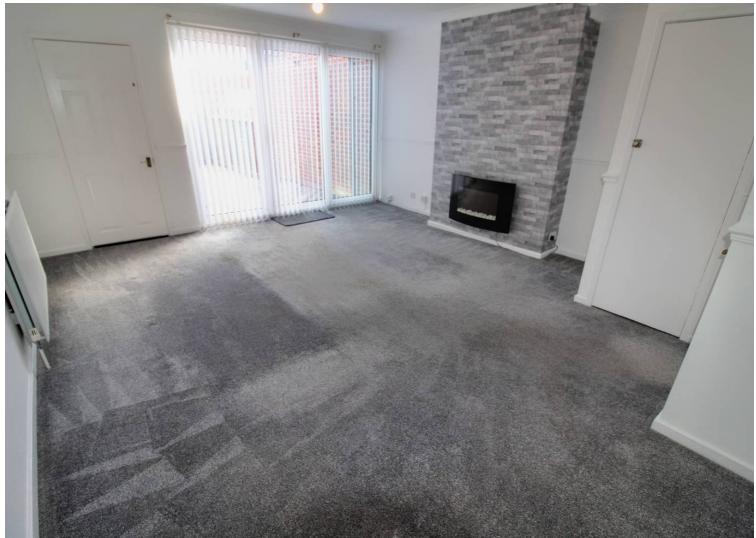

## Lounge

17' 7" x 14' 11" (5.37m x 4.56m)

UPVC patio door to the rear, under stair cupboard and radiator.