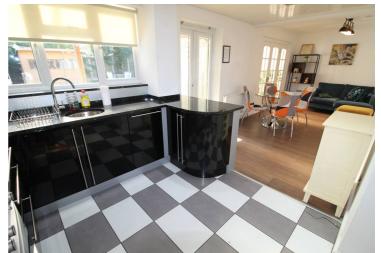

# Kitchen/diner

26' 8" x 11' 6" (8.13m x 3.51m)

UPVC window to the rear, stainless steel sink with mixer tap, wall and base units, gas range cooker, spotlights, integrated fridge and dishwasher. UPVC french doors to the rear, radiator, french doors to the conservatory.

## Conservatory

11' 0" x 10' 6" (3.36m x 3.20m)

UPVC windows to three sides, UPVC french doors to the rear, power points, vertical white radiator, plastic roof and ceiling fan.