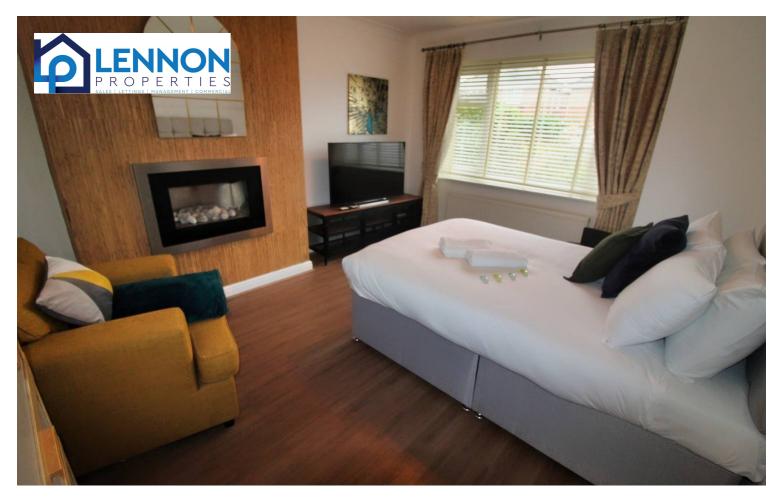

### Bedroom one

12' 4" x 10' 8" (3.75m x 3.24m)

UPVC bay window to the front, radiator, fitted wardrobes and ceiling fan.

## **Bedroom two**

10' 6" x 10' 7" (3.20m x 3.22m)

UPVC window to the rear, radiator and spotlights.

#### Bedroom three

7' 7" x 6' 8" (2.31m x 2.04m)

UPVC window to the front, radiator and spotlights.