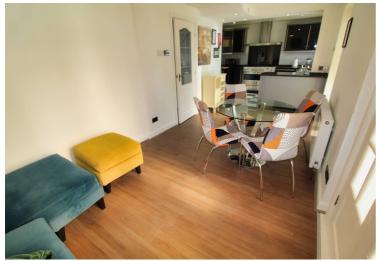

# Kitchen/diner

26' 8" x 11' 6" (8.13m x 3.51m)

UPVC window to the rear, stainless steel sink with mixer tap, wall and base units, gas range cooker, spotlights, integrated fridge and dishwasher. UPVC french doors to the rear, radiator, french doors to the conservatory.