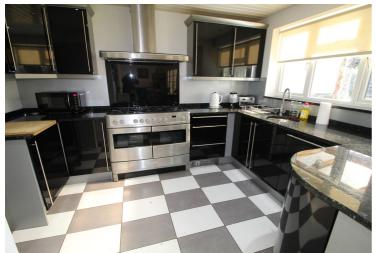

# Kitchen/diner

26' 8" x 11' 6" (8.13m x 3.51m)

UPVC window to the rear, stainless steel sink with mixer tap, wall and base units, gas range cooker, spotlights, integrated fridge and dishwasher. UPVC french doors to the rear, radiator, french doors to the conservatory.