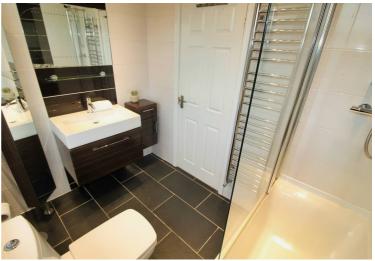

#### **Bathroom**

8' 2" x 5' 7" (2.48m x 1.69m)

Frosted UPVC window to the rear, vertical chrome towel warmer, low level W/C, vanity sink, spotlights, panelled bath with over mains shower.

TOTAL: 93.5 sq.m. (1,007 sq.ft.)