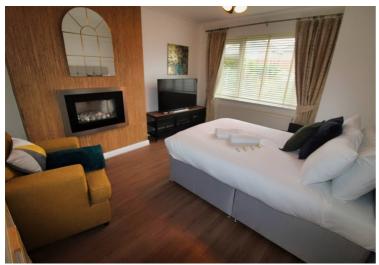

### Bedroom one

12' 4" x 10' 8" (3.75m x 3.24m)

UPVC bay window to the front, radiator, fitted wardrobes and ceiling fan.

## **Bedroom two**

10' 6" x 10' 7" (3.20m x 3.22m)

UPVC window to the rear, radiator and spotlights.

#### Bedroom three

7' 7" x 6' 8" (2.31m x 2.04m)

UPVC window to the front, radiator and spotlights.