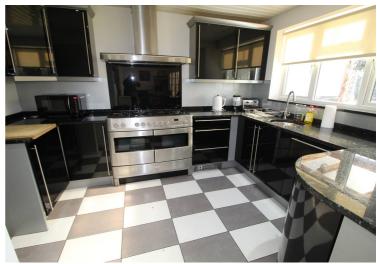

# Kitchen/diner

26' 8" x 11' 6" (8.13m x 3.51m)

UPVC window to the rear, stainless steel sink with mixer tap, wall and base units, gas range cooker, spotlights, integrated fridge and dishwasher. UPVC french doors to the rear, radiator, french doors to the conservatory.