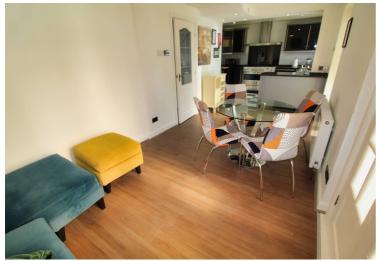

# Kitchen/diner

26' 8" x 11' 6" (8.13m x 3.51m)

UPVC window to the rear, stainless steel sink with mixer tap, wall and base units, gas range cooker, spotlights, integrated fridge and dishwasher. UPVC french doors to the rear, radiator, french doors to the conservatory.

## Conservatory

11' 0" x 10' 6" (3.36m x 3.20m)

UPVC windows to three sides, UPVC french doors to the rear, power points, vertical white radiator, plastic roof and ceiling fan.