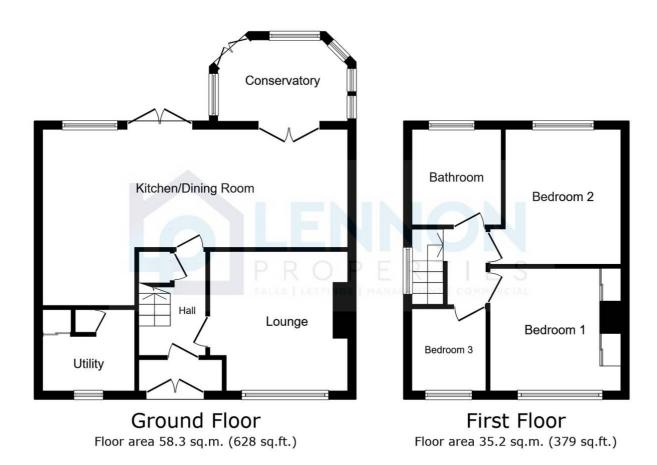

# 473 Plessey Road, Blyth

£215,000 Freehold

Lennon Properties are delighted to present this immaculate three-bedroom semi-detached property to the market. Situated close to local transport links, amenities, and schools, this home is ideal for first-time buyers and growing families. The property briefly comprises a porch, hallway, lounge, kitchen/diner, utility room, downstairs W/C, and conservatory. On the first floor, there are three generously sized bedrooms and an impressive family bathroom. Externally, there is a paved driveway providing ample off-street parking and an enclosed rear garden. Viewings are highly recommended to fully appreciate everything this property has to offer.

This floor plan is for illustrative purposes only. It is not drawn to scale. Any measurements, floor areas (including any total floor area), openings and orientations are approximate. No details are guaranteed, they cannot be relied upon for any purpose and do not form any part of any agreement. No liability is taken for any error, omission or misstatement. A party must rely upon its own inspection(s). Powered by www.Propertybox.io