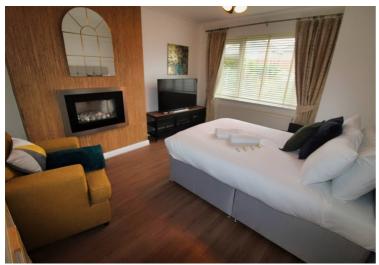

### Bedroom one

12' 4" x 10' 8" (3.75m x 3.24m)

UPVC bay window to the front, radiator, fitted wardrobes and ceiling fan.

## Lounge

14' 0" x 11' 5" (4.26m x 3.47m)

UPVC window to the front, radiator and feature fireplace.