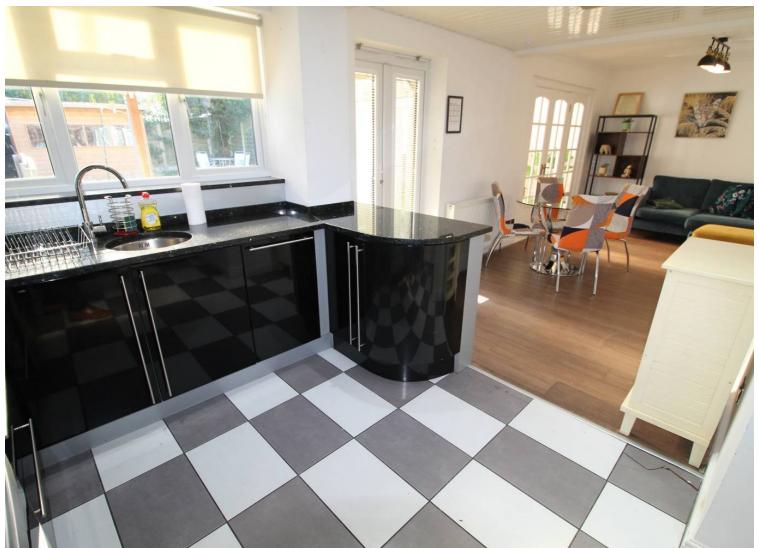

# Kitchen/diner

26' 8" x 11' 6" (8.13m x 3.51m)

UPVC window to the rear, stainless steel sink with mixer tap, wall and base units, gas range cooker, spotlights, integrated fridge and dishwasher. UPVC french doors to the rear, radiator, french doors to the conservatory.

## Conservatory

11' 0" x 10' 6" (3.36m x 3.20m)

UPVC windows to three sides, UPVC french doors to the rear, power points, vertical white radiator, plastic roof and ceiling fan.