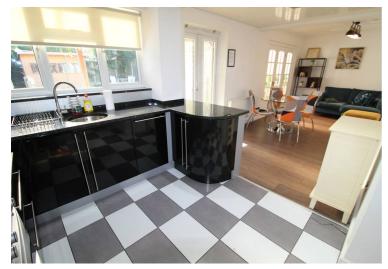

# Kitchen/diner

26' 8" x 11' 6" (8.13m x 3.51m)

UPVC window to the rear, stainless steel sink with mixer tap, wall and base units, gas range cooker, spotlights, integrated fridge and dishwasher. UPVC french doors to the rear, radiator, french doors to the conservatory.