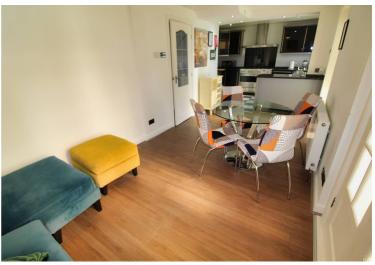

# Kitchen/diner

26' 8" x 11' 6" (8.13m x 3.51m)

UPVC window to the rear, stainless steel sink with mixer tap, wall and base units, gas range cooker, spotlights, integrated fridge and dishwasher. UPVC french doors to the rear, radiator, french doors to the conservatory.

## Conservatory

11' 0" x 10' 6" (3.36m x 3.20m)

UPVC windows to three sides, UPVC french doors to the rear, power points, vertical white radiator, plastic roof and ceiling fan.