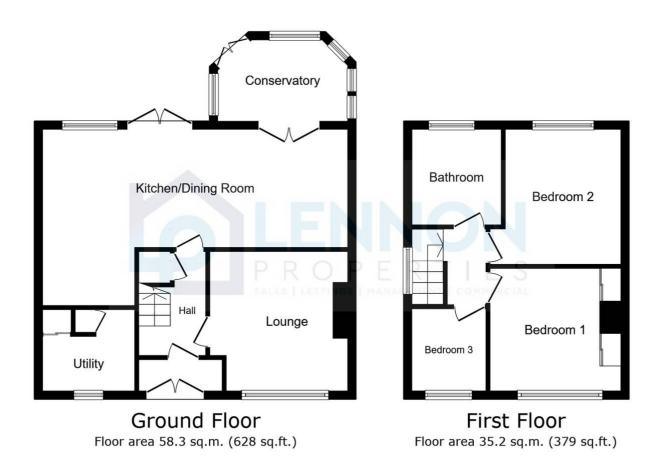

# Plessey Road, Blyth

£215,000 Freehold

Lennon Properties are delighted to present this immaculate three-bedroom semi-detached property to the market. Situated close to local transport links, amenities, and schools, this home is ideal for first-time buyers and growing families. The property briefly comprises a porch, hallway, lounge, kitchen/diner, utility room, downstairs W/C, and conservatory. On the first floor, there are three generously sized bedrooms and an impressive family bathroom. Externally, there is a paved driveway providing ample off-street parking and an enclosed rear garden. Viewings are highly recommended to fully appreciate everything this property has to offer.

## Conservatory

11' 0" x 10' 6" (3.36m x 3.20m)

UPVC windows to three sides, UPVC french doors to the rear, power points, vertical white radiator, plastic roof and ceiling fan.

#### **Bathroom**

8' 2" x 5' 7" (2.48m x 1.69m)

Frosted UPVC window to the rear, vertical chrome towel warmer, low level W/C, vanity sink, spotlights, panelled bath with over mains shower.

TOTAL: 93.5 sq.m. (1,007 sq.ft.)

This floor plan is for illustrative purposes only. It is not drawn to scale. Any measurements, floor areas (including any total floor area), openings and orientations are approximate. No details are guaranteed, they cannot be relied upon for any purpose and do not form any part of any agreement. No liability is taken for any error, omission or misstatement. A party must rely upon its own inspection(s). Powered by www.Propertybox.io