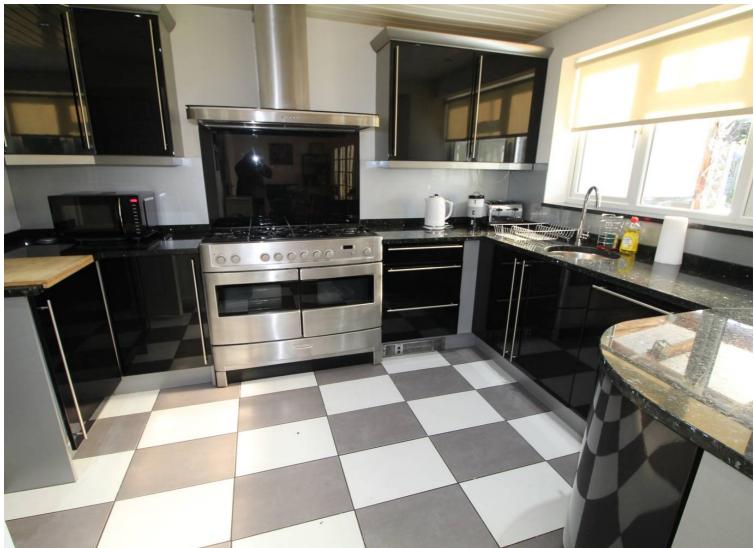

# Kitchen/diner

26' 8" x 11' 6" (8.13m x 3.51m)

UPVC window to the rear, stainless steel sink with mixer tap, wall and base units, gas range cooker, spotlights, integrated fridge and dishwasher. UPVC french doors to the rear, radiator, french doors to the conservatory.