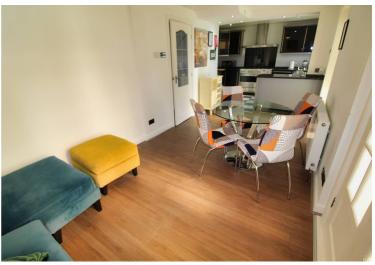

# Kitchen/diner

26' 8" x 11' 6" (8.13m x 3.51m)

UPVC window to the rear, stainless steel sink with mixer tap, wall and base units, gas range cooker, spotlights, integrated fridge and dishwasher. UPVC french doors to the rear, radiator, french doors to the conservatory.