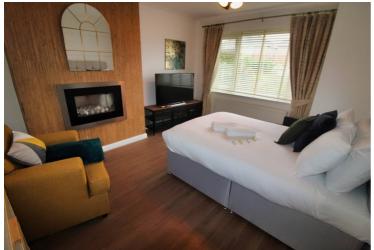

### Bedroom one

12' 4" x 10' 8" (3.75m x 3.24m)

UPVC bay window to the front, radiator, fitted wardrobes and ceiling fan.

## **Bedroom two**

10' 6" x 10' 7" (3.20m x 3.22m)

UPVC window to the rear, radiator and spotlights.