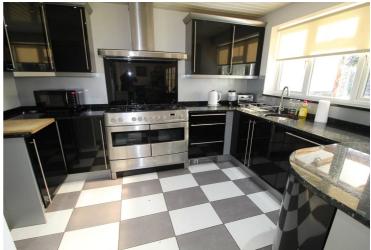

# Kitchen/diner

26' 8" x 11' 6" (8.13m x 3.51m)

UPVC window to the rear, stainless steel sink with mixer tap, wall and base units, gas range cooker, spotlights, integrated fridge and dishwasher. UPVC french doors to the rear, radiator, french doors to the conservatory.