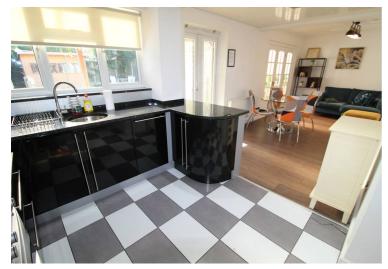

# Kitchen/diner

26' 8" x 11' 6" (8.13m x 3.51m)

UPVC window to the rear, stainless steel sink with mixer tap, wall and base units, gas range cooker, spotlights, integrated fridge and dishwasher. UPVC french doors to the rear, radiator, french doors to the conservatory.

## Conservatory

11' 0" x 10' 6" (3.36m x 3.20m)

UPVC windows to three sides, UPVC french doors to the rear, power points, vertical white radiator, plastic roof and ceiling fan.