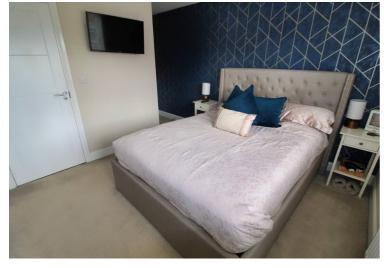

#### Bedroom one

14' 5" x 10' 5" (4.40m x 3.18m)

UPVC window to the front, radiator and fitted wardrobes.