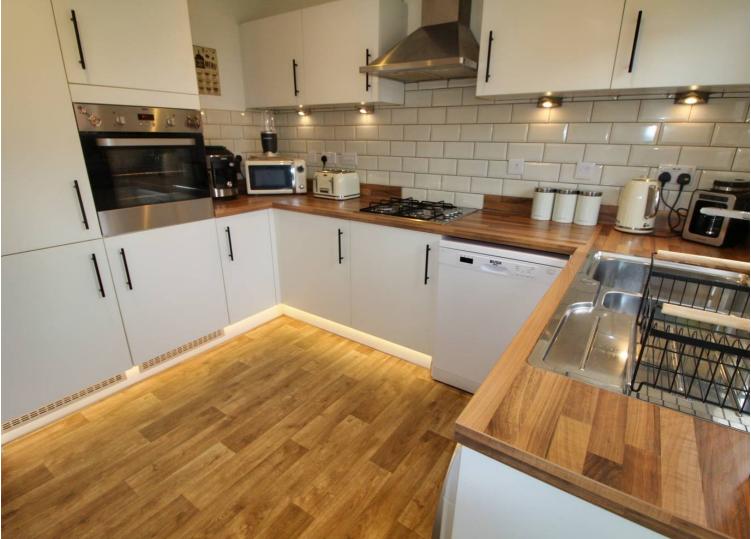

# Kitchen/diner

12' 4" x 10' 2" (3.77m x 3.10m)

UPVC window to the rear, UPVC French doors to the rear, radiator, spotlights, one and a half stainless steel sink with mixer tap, gas hob, extractor hood, tiled splash backs, wall and base units, integral electric oven, fridge and freezer, plumbed for a washing machine, dishwasher and access to the garage.