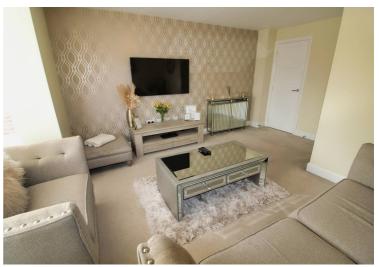

## Lounge

17' 4" x 12' 6" (5.29m x 3.82m)

UPVC bay window to the front, radiator and storage cupboard.