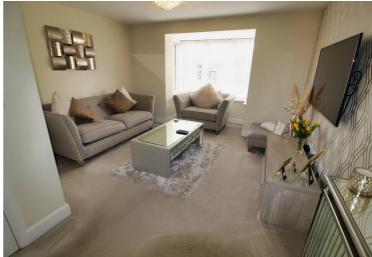

## Lounge

17' 4" x 12' 6" (5.29m x 3.82m)

UPVC bay window to the front, radiator and storage cupboard.