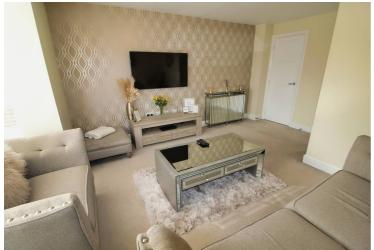

## Lounge

17' 4" x 12' 6" (5.29m x 3.82m)

UPVC bay window to the front, radiator and storage cupboard.