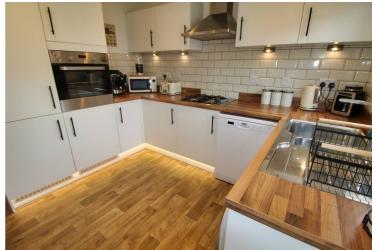

# Kitchen/diner

12' 4" x 10' 2" (3.77m x 3.10m)

UPVC window to the rear, UPVC French doors to the rear, radiator, spotlights, one and a half stainless steel sink with mixer tap, gas hob, extractor hood, tiled splash backs, wall and base units, integral electric oven, fridge and freezer, plumbed for a washing machine, dishwasher and access to the garage.