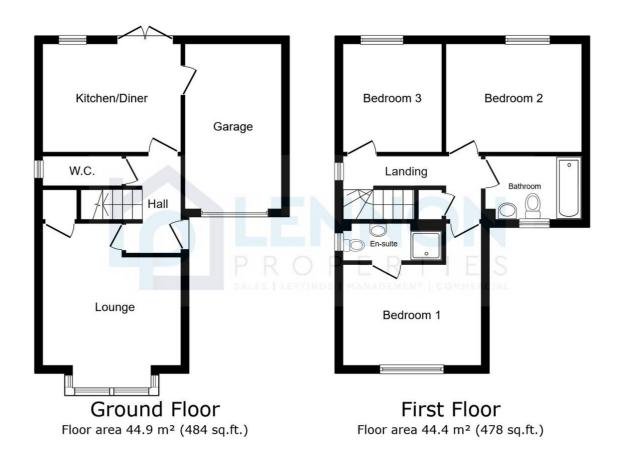

## Hallway

Composite front door, radiator, stairs, with access to the downstairs W/C, lounge and kitchen/diner.

## Lounge

17' 4" x 12' 6" (5.29m x 3.82m)

UPVC bay window to the front, radiator and storage cupboard.

# Downstairs W/C

6' 7" x 3' 1" (2.00m x 0.95m)

Frosted UPVC to the side, low level W/C, sink, radiator and spotlights.

# Kitchen/diner

12' 4" x 10' 2" (3.77m x 3.10m)

UPVC window to the rear, UPVC French doors to the rear, radiator, spotlights, one and a half stainless steel sink with mixer tap, gas hob, extractor hood, tiled splash backs, wall and base units, integral electric oven, fridge and freezer, plumbed for a washing machine, dishwasher and access to the garage.

# Landing

UPVC window to the side, radiator, storage cupboard, access to the loft, family bathroom and the three bedrooms.

#### Bedroom one

14' 5" x 10' 5" (4.40m x 3.18m)

UPVC window to the front, radiator and fitted wardrobes.

## En-suite

9' 3" x 3' 2" (2.82m x 0.96m)

Frosted UPVC window to the side, radiator, spotlights, extractor, mains shower.

#### **Bedroom two**

12' 0" x 10' 2" (3.67m x 3.09m)

UPVC window to the rear and radiator.

## **Bedroom three**

10' 2" x 9' 3" (3.11m x 2.83m)

UPVC window to the rear and radiator.

## Family bathroom

8' 10" x 5' 7" (2.68m x 1.69m)

Frosted UPVC window to the front, radiator, low level W/C, sink, spotlights, extractor, panelled bath.

TOTAL: 89.4 m<sup>2</sup> (962 sq.ft.)

This floor plan is for illustrative purposes only. It is not drawn to scale. Any measurements, floor areas (including any total floor area), openings and orientations are approximate. No details are guaranteed, they cannot be relied upon for any purpose and do not form any part of any agreement. No liability is taken for any error, omission or misstatement. A party must rely upon its own inspection(s). Powered by www.Propertybox.io