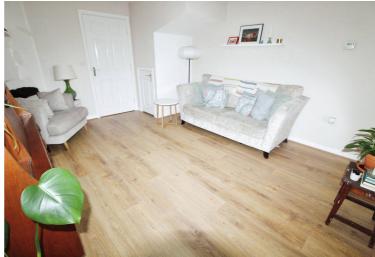

## Lounge

14' 9" x 11' 11" (4.50m x 3.63m)

UPVC window to the front, radiator, storage cupboard