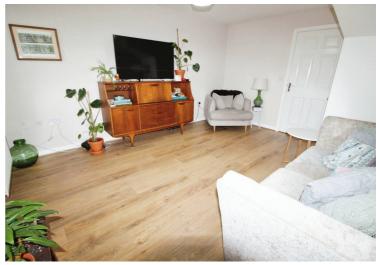

## Lounge

14' 9" x 11' 11" (4.50m x 3.63m)

UPVC window to the front, radiator, storage cupboard