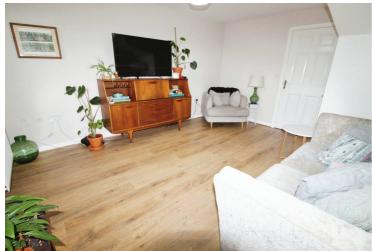

## Lounge

14' 9" x 11' 11" (4.50m x 3.63m)

UPVC window to the front, radiator, storage cupboard