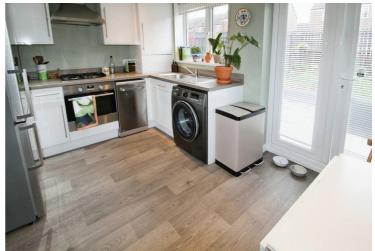

### **Kitchen**

11' 11" x 7' 9" (3.64m x 2.36m)

UPVC window to rear, UPVC french glass doors to the rear, spotlights, stainless steel sink with mixer tap, gas hob, electric oven, extractor hood, wood effect roll top surfaces, wall and base units, plumbed for washing machine and dishwasher, radiator.