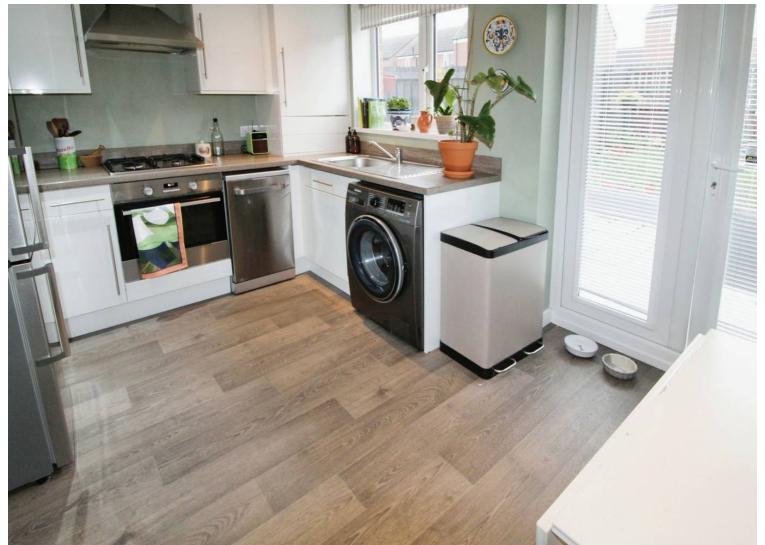

### **Kitchen**

11' 11" x 7' 9" (3.64m x 2.36m)

UPVC window to rear, UPVC french glass doors to the rear, spotlights, stainless steel sink with mixer tap, gas hob, electric oven, extractor hood, wood effect roll top surfaces, wall and base units, plumbed for washing machine and dishwasher, radiator.