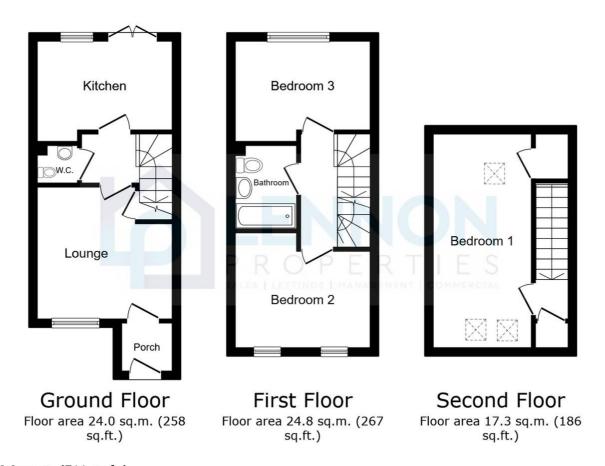

#### **Porch**

Radiator, door access to lounge

## Lounge

14' 9" x 11' 11" (4.50m x 3.63m)

UPVC window to the front, radiator, storage cupboard

## Mid-hallway

Stairs, W/C cloaks, access to kitchen

## WC / cloaks

3' 6" x 4' 4" (1.06m x 1.32m)

Low level wc, sink, extractor fan, radiator

### **Kitchen**

11' 11" x 7' 9" (3.64m x 2.36m)

UPVC window to rear, UPVC french glass doors to the rear, spotlights, stainless steel sink with mixer tap, gas hob, electric oven, extractor hood, wood effect roll top surfaces, wall and base units, plumbed for washing machine and dishwasher, radiator.

## Landing

Access to two bedrooms and the family bathroom.

### Bedroom two

12' 0" x 10' 6" (3.65m x 3.20m)

Two UPVC windows to the front and radiator.

## **Bedroom three**

12' 0" x 8' 10" (3.65m x 2.70m)

UPVC window to the rear and radiator.

## Family bathroom

7' 10" x 5' 6" (2.40m x 1.68m)

Low level W/C, sink, extractor, spotlights, panelled bath with over main shower.

### Bedroom one

23' 11" x 8' 6" (7.29m x 2.59m)

Two Velux windows to the front, one to the rear, radiator, storage cupboard and access to the loft.

TOTAL: 66.0 sq.m. (711 sq.ft.)

This floor plan is for illustrative purposes only. It is not drawn to scale. Any measurements, floor areas (including any total floor area), openings and orientations are approximate. No details are guaranteed, they cannot be relied upon for any purpose and do not form any part of any agreement. No liability is taken for any error, omission or misstatement. A party must rely upon its own inspection(s). Powered by www.Propertybox.io