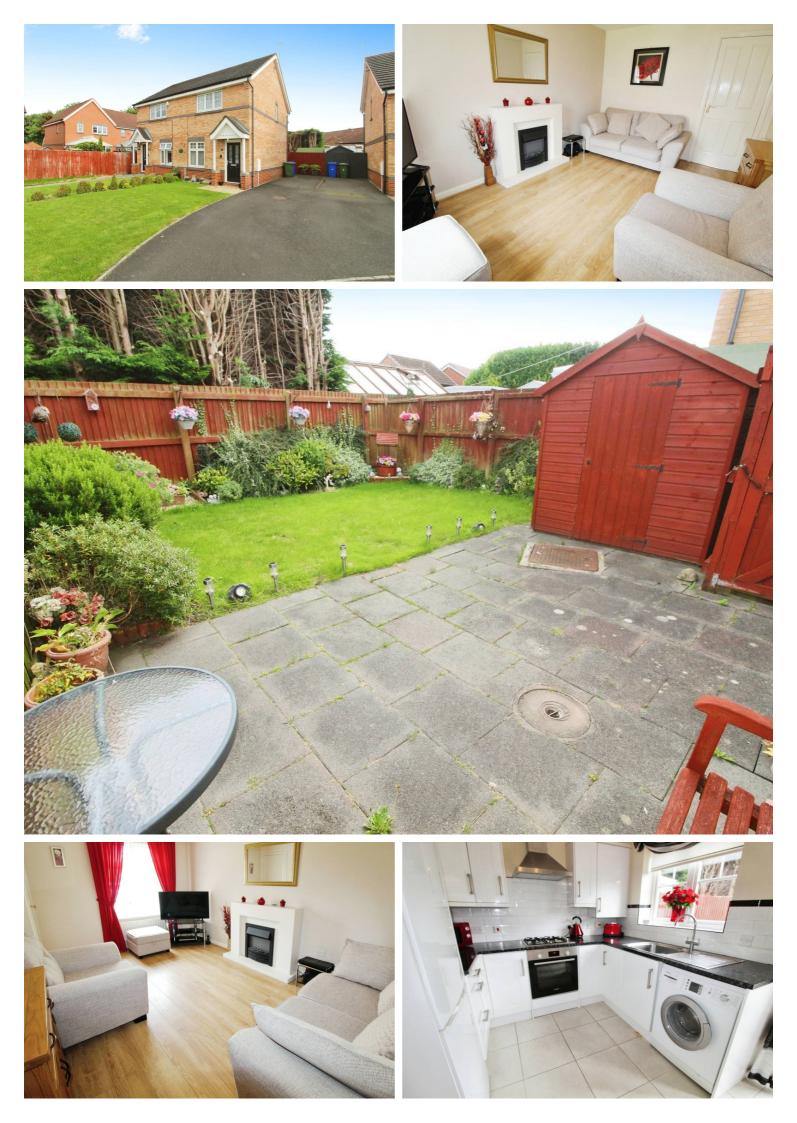

# 7 Ingleton Gardens, Blyth £150,000 Freehold

Nestled in the heart of a popular location, this charming 2-bedroom semi-detached house offers a wonderful opportunity for a new homeowner. The accommodation comprises a spacious living room, a modern kitchen, two well-proportioned bedrooms, and a family bathroom. Situated just a short walk from the picturesque Blyth Beach, this home provides the perfect retreat for those seeking coastal living. With close proximity to transport links and schools, this property is ideal for families or professionals looking for convenience and comfort. The outside space features a delightful south-facing garden to the rear. The front garden is mainly laid to lawn alongside a driveway offering ample off-road parking. The enclosed rear garden is a tranquil oasis complete with a patio area, shed for storage, and a well-maintained lawn. Gated access leads to the front of the property, ensuring privacy and

security for residents. Whether enjoying al fresco dining or simply relaxing in the sun, the outdoor space provides a peaceful haven for outdoor living. With scope for further enhancements and personal touches, this property offers

# Lounge

13' 8" x 9' 9" (4.16m x 2.97m) UPVC window to the front and two radiators.

# Kitchen

12' 10" x 9' 1" (3.91m x 2.77m)

UPVC window to the rear, UPVC French doors to the rear, radiator, tiled splash backs, storage cupboard, wall and base units, stainless steel sink with mixer tap, extractor hood, plumbed for a washing machine, gas hob, electric oven and wooden effect surfaces.