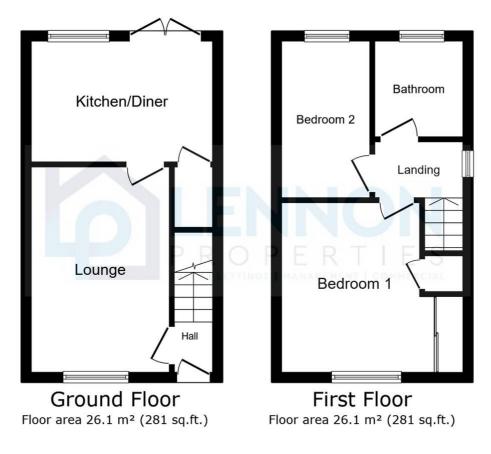

#### Hallway

Composite front door leading to the hallway with radiator, stairs and access to the lounge.

# Lounge

13' 8" x 9' 9" (4.16m x 2.97m) UPVC window to the front and two radiators.

# Kitchen

12' 10" x 9' 1" (3.91m x 2.77m)

UPVC window to the rear, UPVC French doors to the rear, radiator, tiled splash backs, storage cupboard, wall and base units, stainless steel sink with mixer tap, extractor hood, plumbed for a washing machine, gas hob, electric oven and wooden effect surfaces.

## Landing

UPVC window to the side, access to the loft, bathroom and two bedrooms.

#### Bedroom one

10' 10" x 10' 8" (3.31m x 3.24m) UPVC window to the front, radiator, fitted wardrobes and storage cupboard.

## Bedroom two

11' 5" x 6' 6" (3.48m x 1.98m) UPVC window to the rear and radiator.

## Bathroom

6' 6" x 6' 2" (1.99m x 1.88m) Frosted UPVC window to the rear, radiator, low level W/C , sink, panelled bath with over main shower.

TOTAL: 52.1 m<sup>2</sup> (561 sq.ft.)

This floor plan is for illustrative purposes only. It is not drawn to scale. Any measurements, floor areas (including any total floor area), openings and orientations are approximate. No details are guaranteed, they cannot be relied upon for any purpose and do not form any part of any agreement. No liability is taken for any error, omission or misstatement. A party must rely upon its own inspection(s). Powered by www.Propertybox.io