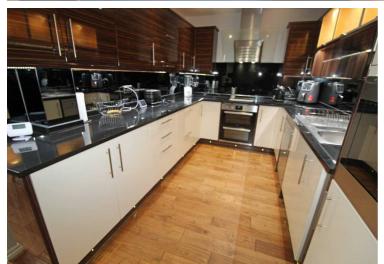

## Kitchen

24' 7" x 10' 2" (7.50m x 3.09m)

Fitted with a range of wall and baser units to round edged work tops island with wine cooler, 11.2 stainless steel sink unit with mixer taps, electric hob, oven and grill with extractor over, plumbed for washing machine, plumber for dish washer, integrated microwave, spotlights to the ceiling.