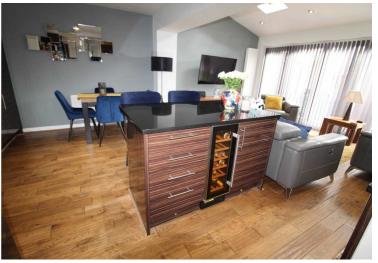

# Extension / Family room

15' 3" x 9' 5" (4.64m x 2.88m) Spot lights to ceiling, Bi folding doors to rear garden, 2 Velux windows, two vertical radiators