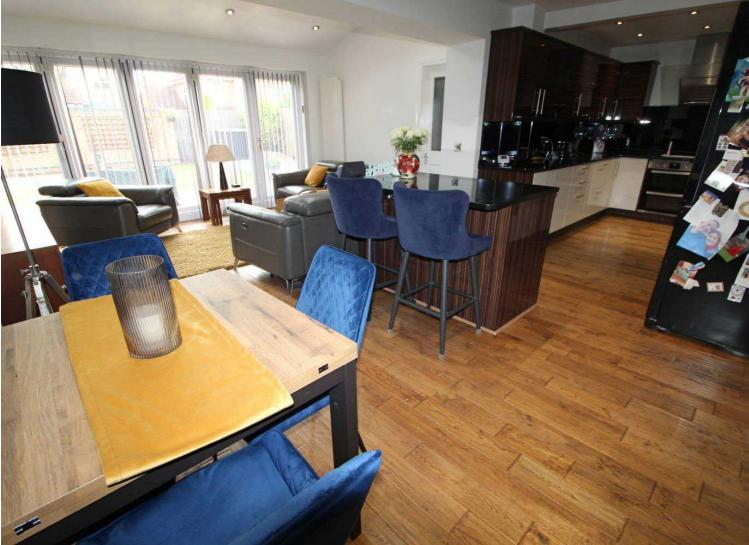

# Extension / Family room

15' 3" x 9' 5" (4.64m x 2.88m) Spot lights to ceiling, Bi folding doors to rear garden, 2 Velux windows, two vertical radiators

## Lounge

13' 1" x 10' 9" (3.99m x 3.27m) Radiator, double glazed bay window to the front