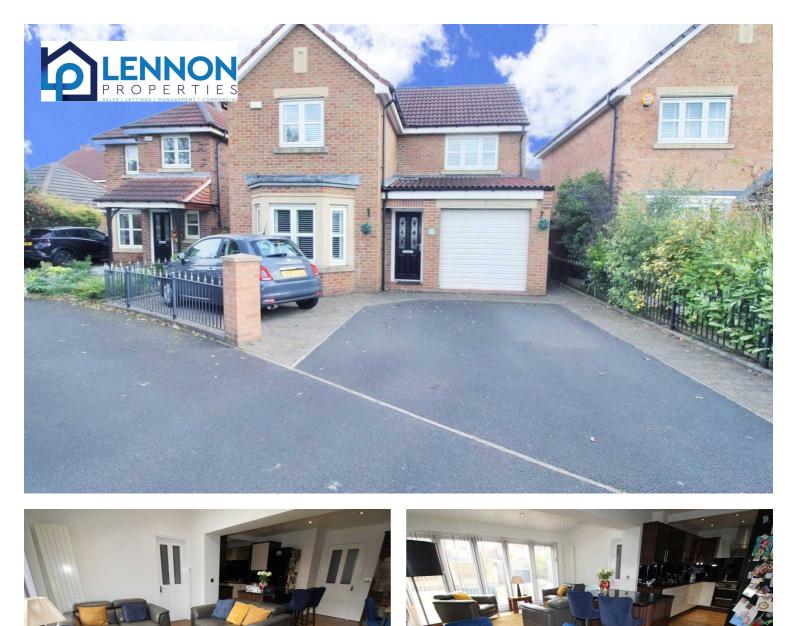

# 6 Blackthorn Drive, Blyth £285,000 Freehold

This stunning three bedroom detached family home comes to the sales market boasting a fabulous extension to the rear of the property making an ideal family breakfasting kitchen with bi folding doors to the rear garden, en suite to the main bedroom and a garage. Situated within the popular Blackthorn Drive Blyth the accommodation briefly comprises: Entrance, wc, lounge, kitchen family room, study and to the first floor, three double bedroom, the main with ensuite and a family bathrooom/WC. Externally to the front of the property there is a good sized driveway leading to garage and to the rear an enclosed garden with lawn and block paving. Internal viewings are highly recommended to appreciate what this property has to offer.