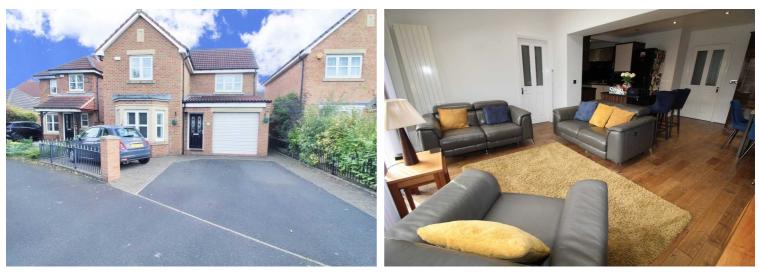

# 6 Blackthorn Drive, Blyth £285,000 Freehold

This stunning three bedroom detached family home comes to the sales market boasting a fabulous extension to the rear of the property making an ideal family breakfasting kitchen with bi folding doors to the rear garden, en suite to the main bedroom and a garage. Situated within the popular Blackthorn Drive Blyth the accommodation briefly comprises: Entrance, wc, lounge, kitchen family room, study and to the first floor, three double bedroom, the main with ensuite and a family bathrooom/WC. Externally to the front of the property there is a good sized driveway leading to garage and to the rear an enclosed garden with lawn and block paving. Internal viewings are highly recommended to appreciate what this property has to offer.

# Extension / Family room

15' 3" x 9' 5" (4.64m x 2.88m) Spot lights to ceiling, Bi folding doors to rear garden, 2 Velux windows, two vertical radiators