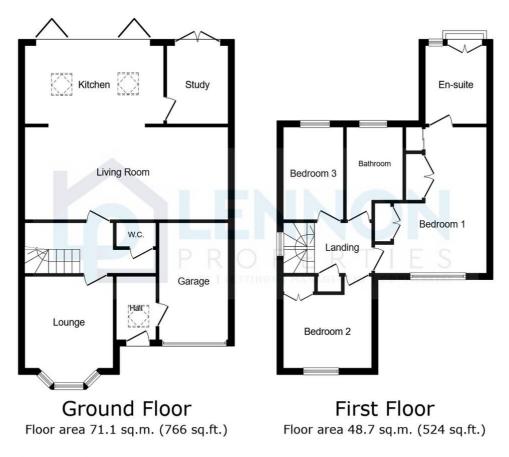

## Bathroom/WC

Fitted with low level wc, vanity wash hand basin, panelled bath with shower over, tiled wall, spot lights to ceiling, radiator, double glazed window.

TOTAL: 119.8 sq.m. (1,290 sq.ft.)

This floor plan is for illustrative purposes only. It is not drawn to scale. Any measurements, floor areas (including any total floor area), openings and orientations are approximate. No details are guaranteed, they cannot be relied upon for any purpose and do not form any part of any agreement. No liability is taken for any error, omission or misstatement. A party must rely upon its own inspection(s). Powered by www.Propertybox.io