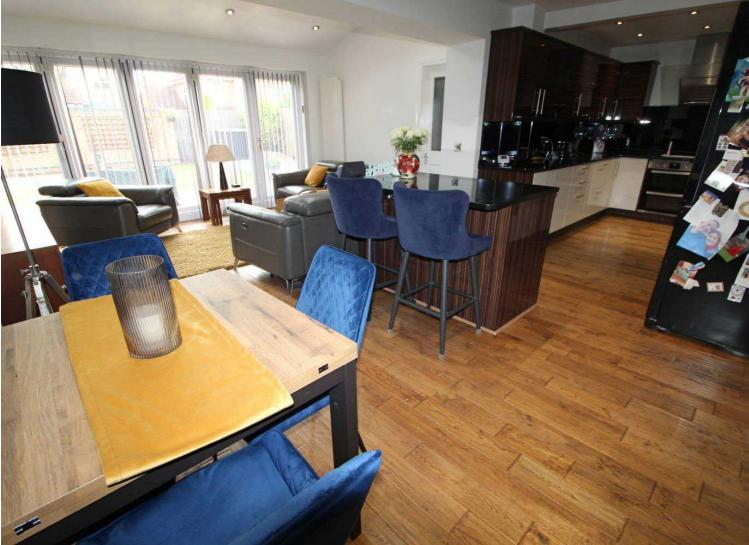

## Kitchen

24' 7" x 10' 2" (7.50m x 3.09m)

Fitted with a range of wall and baser units to round edged work tops island with wine cooler, 11.2 stainless steel sink unit with mixer taps, electric hob, oven and grill with extractor over, plumbed for washing machine, plumber for dish washer, integrated microwave, spotlights to the ceiling.

# Extension / Family room

15' 3" x 9' 5" (4.64m x 2.88m) Spot lights to ceiling, Bi folding doors to rear garden, 2 Velux windows, two vertical radiators