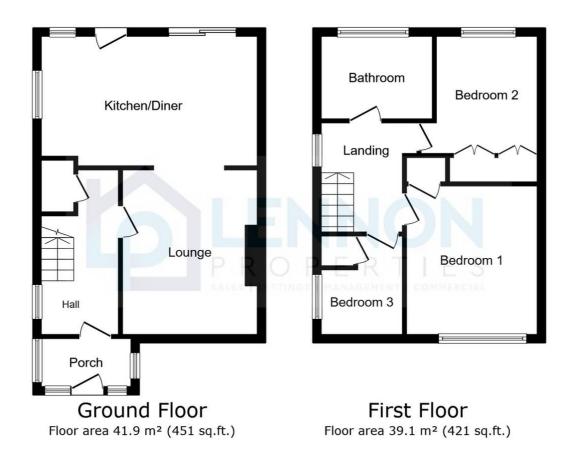

## Porch

Composite front door, UPVC windows to the three sides, radiator and door to the hallway.

#### Hallway

Door to the front, UPVC windows to the side, radiator, stairs, and under stairs cupboard.

#### Lounge

13' 0" x 10' 8" (3.97m x 3.26m) UPVC window to the front and radiator.

## Kitchen/Diner

16' 10" x 11' 7" (5.14m x 3.52m)

UPVC window to the side, UPVC door to the rear, aluminium patios doors, spotlights, white vertical radiator, wall and base units, electric hob, extractor hood, marble effect surfaces, breakfast bar, one and a half stainless steel sink with mixer tap, integral double electric oven, washer and dishwasher.

## Landing

UPVC window to the side, access to the loft with combi boiler, bathroom and three bedrooms.

#### Bedroom one

13' 1" x 10' 3" (3.98m x 3.12m) UPVC window to the front, radiator and storage cupboard.

## Bathroom

8' 6" x 6' 2" (2.60m x 1.87m) Frosted UPVC window to the rear, spotlights, vertical chrome radiator, low level W/C, sink, panelled bath and mains walk in shower.

# Bedroom two

9' 5" x 9' 0" (2.88m x 2.75m) UPVC window to the rear, spotlights, radiator and fitted wardrobes.

## **Bedroom three**

9' 9" x 6' 5" (2.97m x 1.96m) UPVC window to the side, radiator, and storage cupboard.

TOTAL: 81.0 m<sup>2</sup> (872 sq.ft.)

This floor plan is for illustrative purposes only. It is not drawn to scale. Any measurements, floor areas (including any total floor area), openings and orientations are approximate. No details are guaranteed, they cannot be relied upon for any purpose and do not form any part of any agreement. No liability is taken for any error, omission or misstatement. A party must rely upon its own inspection(s). Powered by www.Propertybox.io