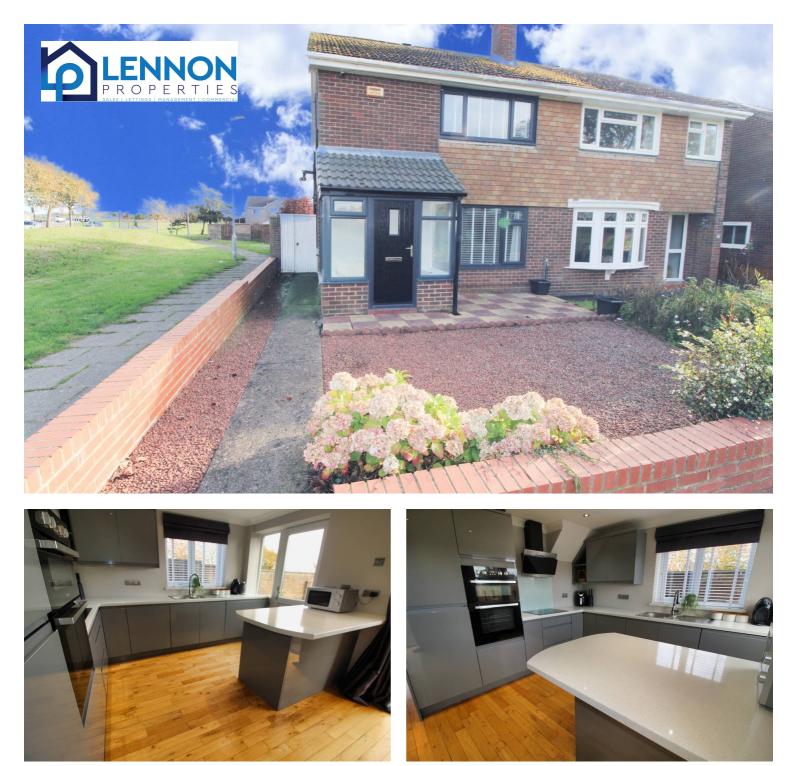

# 22 Teal Avenue, Blyth

£185,000 Freehold

We are delighted to bring this immaculate three bedroom semi-detached home to the sales market, located close to the picturesque Blyth Beach, transport links, popular schools and local amenities makes is perfect for first time buyers or growing families. The property briefly comprises of porch, light and airy hallway, lounge, an impressive modern kitchen/diner with patio doors leading to the enclosed rear garden. to the first floor there is an impressive modern four piece bathroom and three bedrooms. This property also benefits from off street parking and a garage to the rear of the property. Viewing are highly recommended!

## Kitchen/Diner

16' 10" x 11' 7" (5.14m x 3.52m)

UPVC window to the side, UPVC door to the rear, aluminium patios doors, spotlights, white vertical radiator, wall and base units, electric hob, extractor hood, marble effect surfaces, breakfast bar, one and a half stainless steel sink with mixer tap, integral double electric oven, washer and dishwasher.