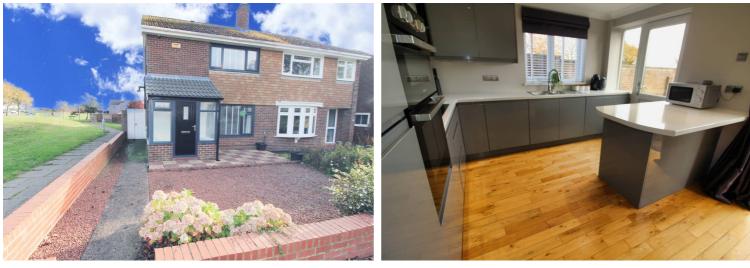

# 22 Teal Avenue, Blyth

£185,000 Freehold

We are delighted to bring this immaculate three bedroom semi-detached home to the sales market, located close to the picturesque Blyth Beach, transport links, popular schools and local amenities makes is perfect for first time buyers or growing families. The property briefly comprises of porch, light and airy hallway, lounge, an impressive modern kitchen/diner with patio doors leading to the enclosed rear garden. to the first floor there is an impressive modern four piece bathroom and three bedrooms. This property also benefits from off street parking and a garage to the rear of the property. Viewing are highly recommended!

## Kitchen/Diner

16' 10" x 11' 7" (5.14m x 3.52m)

UPVC window to the side, UPVC door to the rear, aluminium patios doors, spotlights, white vertical radiator, wall and base units, electric hob, extractor hood, marble effect surfaces, breakfast bar, one and a half stainless steel sink with mixer tap, integral double electric oven, washer and dishwasher.