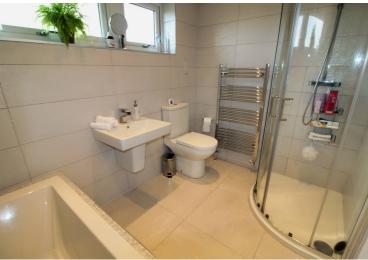

## Bathroom

8' 6" x 6' 2" (2.60m x 1.87m) Frosted UPVC window to the rear, spotlights, vertical chrome radiator, low level W/C, sink, panelled bath and mains walk in shower.