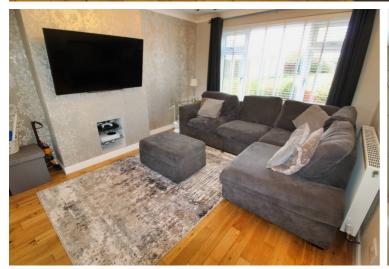

#### Lounge

13' 0" x 10' 8" (3.97m x 3.26m) UPVC window to the front and radiator.