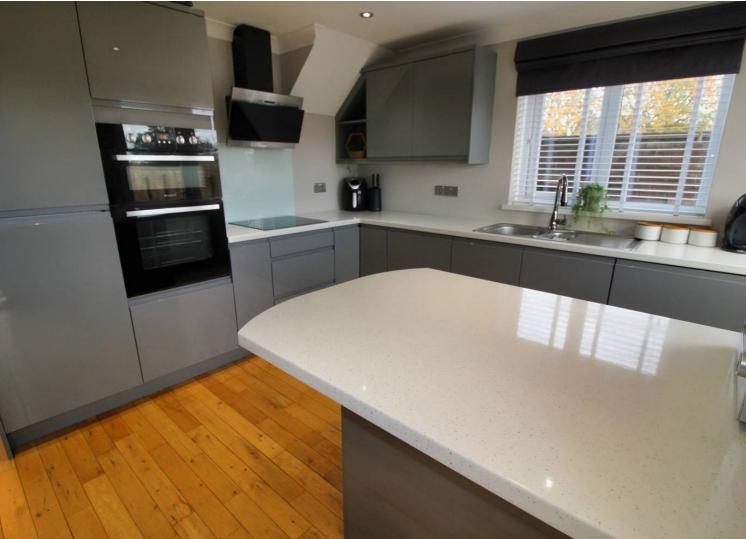

## Kitchen/Diner

16' 10" x 11' 7" (5.14m x 3.52m)

UPVC window to the side, UPVC door to the rear, aluminium patios doors, spotlights, white vertical radiator, wall and base units, electric hob, extractor hood, marble effect surfaces, breakfast bar, one and a half stainless steel sink with mixer tap, integral double electric oven, washer and dishwasher.