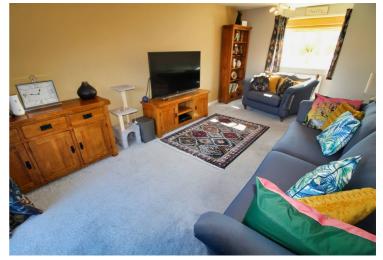

The ground floor comprises a hallway, a downstairs W/C, a generous lounge with a bay window at the front and French doors at the rear, allowing natural light to flood the room. Additionally, there is a kitchen and a dining room.

## Lounge

19' 8" x 10' 11" (6.00m x 3.32m)

UPVC bay window to the front, two radiator, UPVC french doors to the rear.