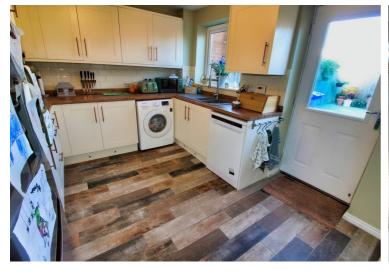

#### Kitchen

13' 2" x 9' 5" (4.02m x 2.87m)

UPVC window to the rear, UPVC door to the rear, radiator, one and a half sink with mixer tap, wall and base units, tiled splash backs, gas hob, extractor hood, wooden effect surfaces, boiler, storage cupboard, kick board lights, integral electric oven, plumbed for a washing machine and dishwasher.