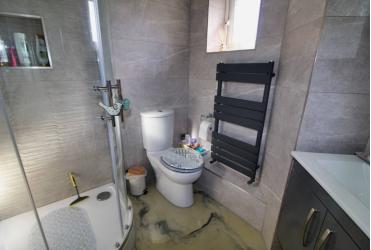

#### En-suite

6' 5" x 6' 0" (1.96m x 1.82m)

Frosted UPVC window to the front, spotlights, vertical anthracite towel warmer, low level W/C, vanity sink and mains shower.