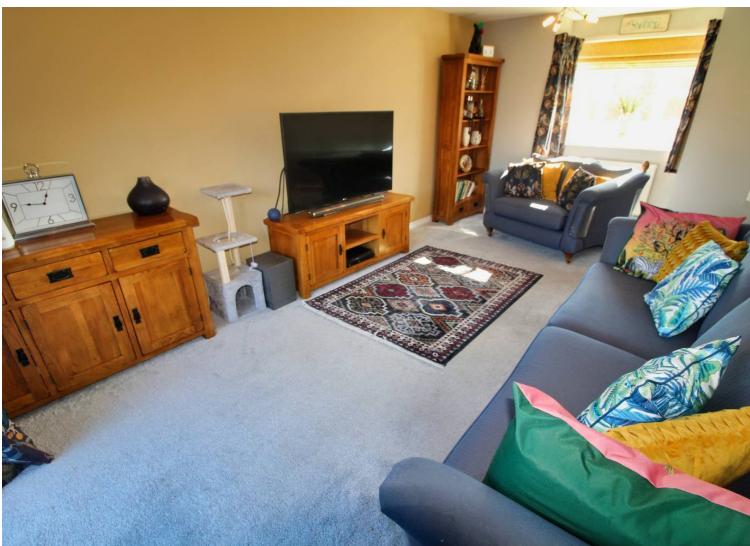

## Lounge

19' 8" x 10' 11" (6.00m x 3.32m)

UPVC bay window to the front, two radiator, UPVC french doors to the rear.