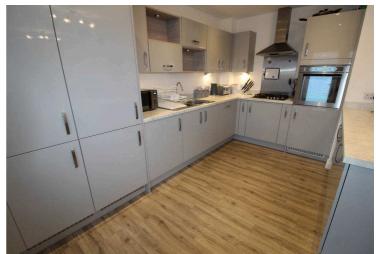

## Kitchen/diner

20' 10" x 13' 2" (6.34m x 4.01m)

Fitted with a range of wall and base units with coordinating roll edge work surfaces, breakfast bar, stainless steel sink unit and drainer with mixer tap, electric oven, gas hob, integrated fridge/freezer and dish washer, spotlights to ceiling, double glazed patio doors leading to rear garden, single radiator double glazed window to side.