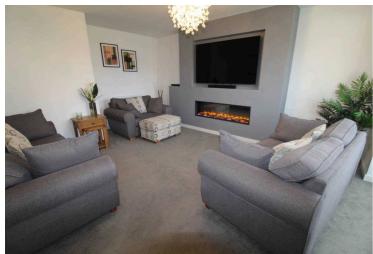

## Lounge

18' 8" x 13' 9" (5.70m x 4.18m)

Feature electric fire within media wall, two radiators, double glazed bay window to front.