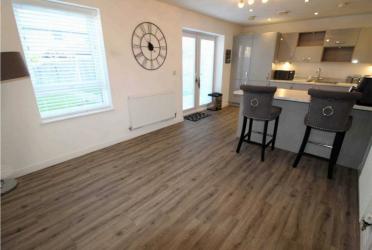

## Kitchen/diner

20' 10" x 13' 2" (6.34m x 4.01m)

Fitted with a range of wall and base units with coordinating roll edge work surfaces, breakfast bar, stainless steel sink unit and drainer with mixer tap, electric oven, gas hob, integrated fridge/freezer and dish washer, spotlights to ceiling, double glazed patio doors leading to rear garden, single radiator double glazed window to side.