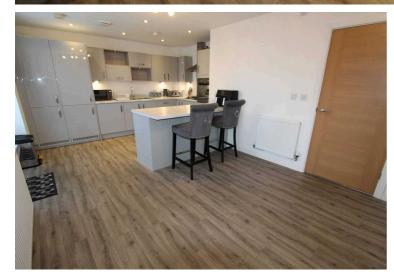

## Kitchen/diner

20' 10" x 13' 2" (6.34m x 4.01m)

Fitted with a range of wall and base units with coordinating roll edge work surfaces, breakfast bar, stainless steel sink unit and drainer with mixer tap, electric oven, gas hob, integrated fridge/freezer and dish washer, spotlights to ceiling, double glazed patio doors leading to rear garden, single radiator double glazed window to side.