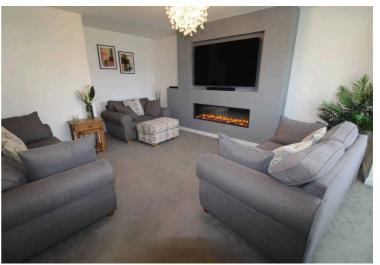

## Lounge

18' 8" x 13' 9" (5.70m x 4.18m)

Feature electric fire within media wall, two radiators, double glazed bay window to front.