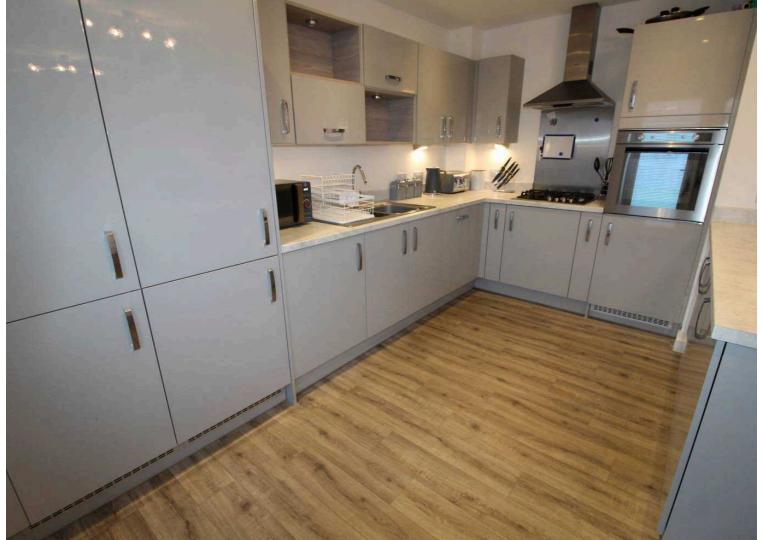

## Kitchen/diner

20' 10" x 13' 2" (6.34m x 4.01m)

Fitted with a range of wall and base units with coordinating roll edge work surfaces, breakfast bar, stainless steel sink unit and drainer with mixer tap, electric oven, gas hob, integrated fridge/freezer and dish washer, spotlights to ceiling, double glazed patio doors leading to rear garden, single radiator double glazed window to side.