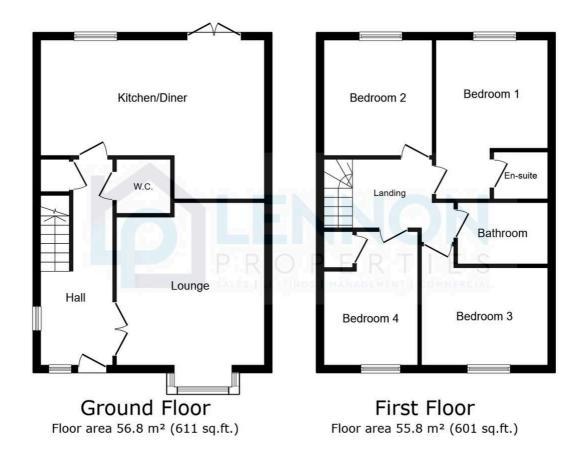

## Bathroom/WC

Fitted with 3 piece suite comprising: Panelled bath, hand basin, low level WC, heated towel rail, part tiling to walls, spot lights to ceiling, double glazed window.

TOTAL: 112.6 m<sup>2</sup> (1,212 sq.ft.)

This floor plan is for illustrative purposes only. It is not drawn to scale. Any measurements, floor areas (including any total floor area), openings and orientations are approximate. No details are guaranteed, they cannot be relied upon for any purpose and do not form any part of any agreement. No liability is taken for any error, omission or misstatement. A party must rely upon its own inspection(s). Powered by www.Propertybox.io