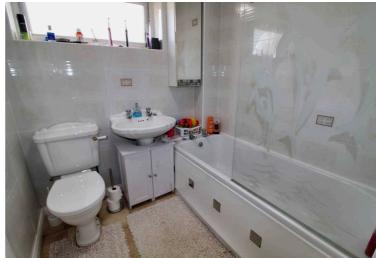

#### **BATHROOM**

6' 2" x 6' 1" (1.87m x 1.85m)

Frosted UPVC window to the rear, low level W/C, sink, vertical chrome towel warmer, panelled bath with over electric shower.