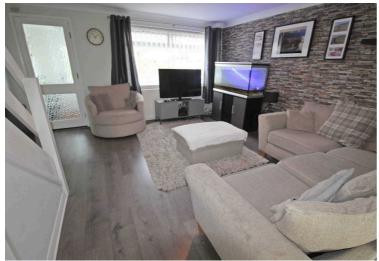

#### **LOUNGE**

14' 4" x 13' 9" (4.38m x 4.18m)

UPVC window to the front, radiator and stairs.