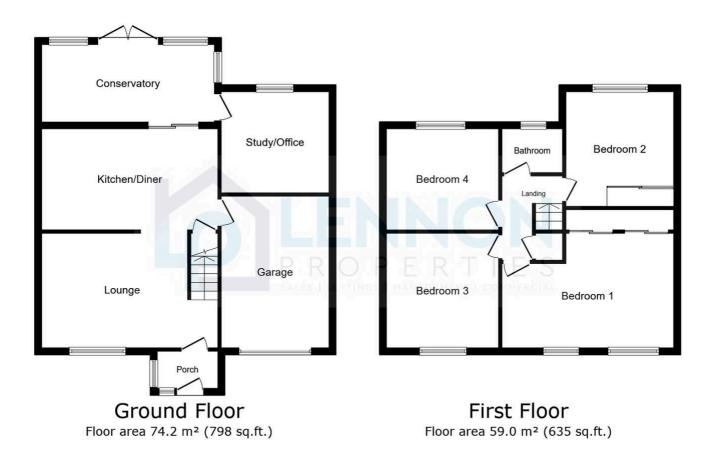

# 7 Aylesford Square, Blyth

£215,000 Freehold

Nestled in a sought-after area close to Blyth Beach, this exceptional four bedroom semi-detached house offers spacious and versatile living accommodation, perfect for families seeking a comfortable and convenient lifestyle. Boasting a two-storey extension, this freehold property has been thoughtfully designed to provide ample living space for a growing family. Briefly comprising entrance porch, open plan lounge through to modern kitchen/diner; a playroom/office, conservatory and access to garage with a rear utility area to the ground floor. There are four generous bedrooms to the first floor, two with fitted wardrobes, and a family bathroom with shower. To the front of the property there is a drive way for off street parking and a garage. Viewings are highly recommended!

#### **ENTRANCE PORCH**

UPVC front door, UPVC frosted window to the side, and door into lounge.

#### **LOUNGE**

14' 4" x 13' 9" (4.38m x 4.18m)

UPVC window to the front, radiator and stairs.

# KITCHEN/DINER

14' 6" x 9' 6" (4.43m x 2.90m)

UPVC patio doors to the rear, radiator, door for access to the garage, cupboard under the stairs, spotlights, stainless steel sink with mixer tap, wall and base units, electric hob, electric oven, extractor and marble effect roll top benches.

## **CONSERVATORY**

13' 11" x 9' 11" (4.23m x 3.02m)

UPVC windows to both sides, plastic roof, radiator, UPVC french doors to the rear.

# PLAYROOM/ OFFICE

10' 3" x 7' 1" (3.12m x 2.16m)

UPVC window to the rear, combi boiler and radiator.

#### **LANDING**

Access to the four bedrooms, family bathroom, storage cupboard and the loft.

#### **BEDROOM ONE**

14' 3" x 11' 2" (4.35m x 3.40m)

Two UPVC windows to the front, radiator and fitted wardrobes.

## **BEDROOM TWO**

15' 8" x 8' 2" (4.77m x 2.49m)

UPVC window to the front and radiator.

#### **BEDROOM THREE**

13' 6" x 7' 3" (4.11m x 2.20m)

UPVC window to the rear, radiator and fitted wardrobes.

#### **BEDROOM FOUR**

9' 2" x 8' 0" (2.79m x 2.45m)

UPVC window to the rear and radiator.

#### **BATHROOM**

6' 2" x 6' 1" (1.87m x 1.85m)

Frosted UPVC window to the rear, low level W/C, sink, vertical chrome towel warmer, panelled bath with over electric shower.

## **LOFT SPACE**

Velux window to the rear, light, power points and boarded.

TOTAL: 133.1 m<sup>2</sup> (1,433 sq.ft.)

This floor plan is for illustrative purposes only. It is not drawn to scale. Any measurements, floor areas (including any total floor area), openings and orientations are approximate. No details are guaranteed, they cannot be relied upon for any purpose and do not form any part of any agreement. No liability is taken for any error, omission or misstatement. A party must rely upon its own inspection(s). Powered by www.Propertybox.io