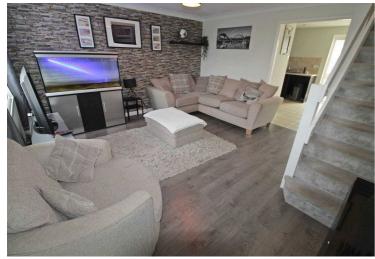

#### **LOUNGE**

14' 4" x 13' 9" (4.38m x 4.18m)

UPVC window to the front, radiator and stairs.