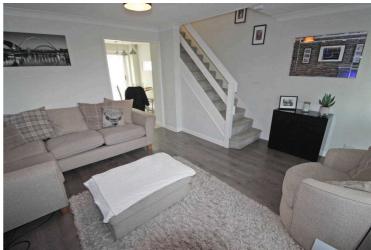

#### **LOUNGE**

14' 4" x 13' 9" (4.38m x 4.18m)

UPVC window to the front, radiator and stairs.