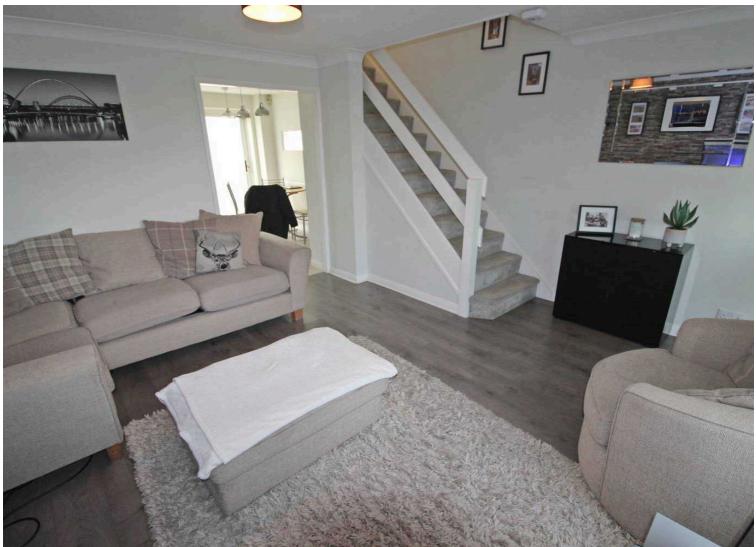

#### **LOUNGE**

14' 4" x 13' 9" (4.38m x 4.18m)

UPVC window to the front, radiator and stairs.

#### **LANDING**

Access to the four bedrooms, family bathroom, storage cupboard and the loft.