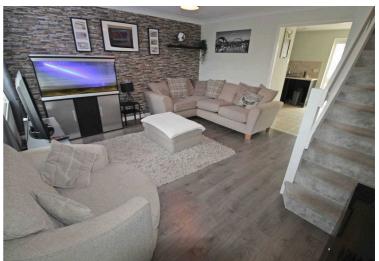

#### **LOUNGE**

14' 4" x 13' 9" (4.38m x 4.18m)

UPVC window to the front, radiator and stairs.