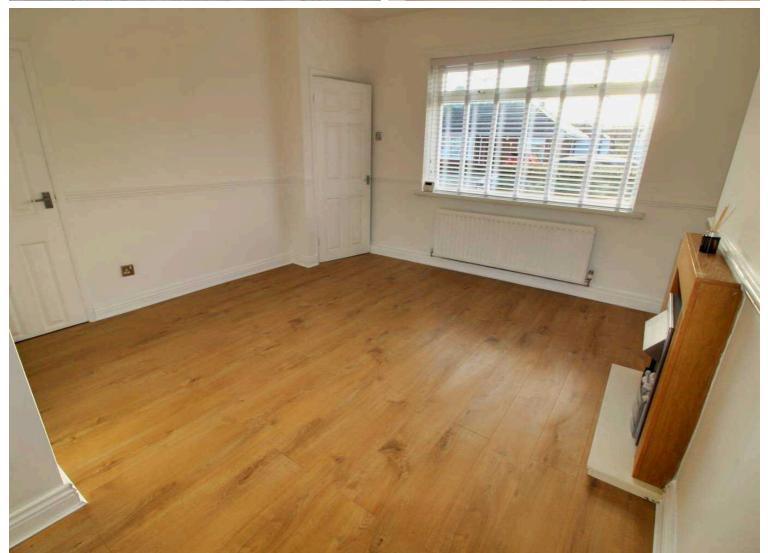

## Lounge/diner

20' 6" x 13' 4" (6.25m x 4.07m)

UPVC window to the front and rear, two radiators, cupboard under the stairs and a electric fire.