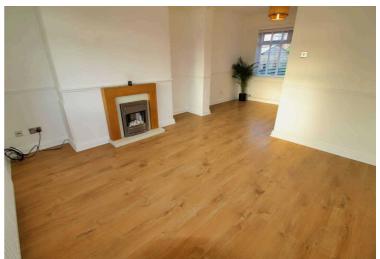

## Lounge/diner

20' 6" x 13' 4" (6.25m x 4.07m)

UPVC window to the front and rear, two radiators, cupboard under the stairs and a electric fire.