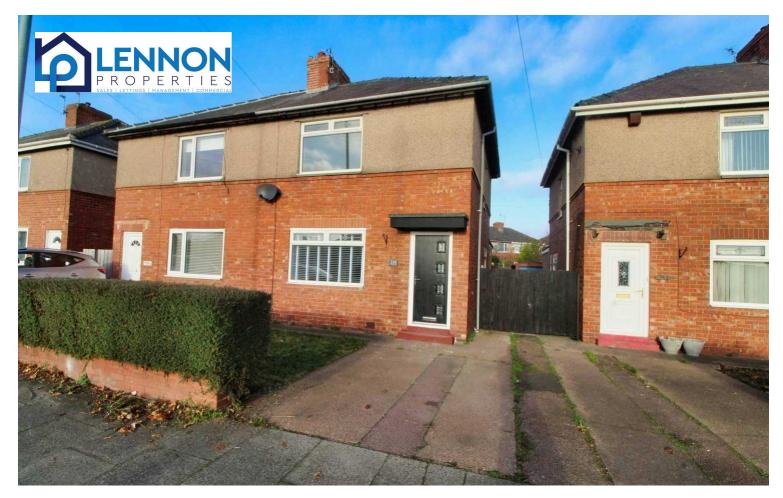

# 336 Plessey Road, Blyth

£110,000 Freehold

Lennon properties are delighted to bring this immaculate three bedroom semi-detached home located on the sought-after Plessey Road to the sales market. Close to local amenities, transport links, and schools, making it perfect for first time buyer's and families. To the first floor there is hallway, an impressive lounge/diner, downstairs bathroom and W/C, and modern kitchen. To the first floor there are three modern decorated bedrooms. This property also benefits from a front garden and driveway providing off street parking, and to the rear there is a generous enclosed garden. An early viewing is highly recommended to fully appreciate the charm and potential of this delightful property.