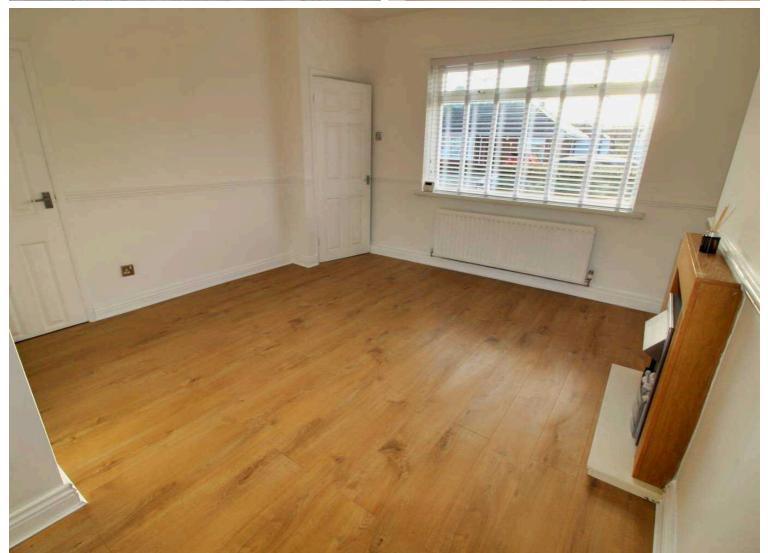

#### Bedroom one

13' 7" x 9' 11" (4.13m x 3.01m)

UPVC window to the front, radiator and two storage cupboards.

### Bedroom two

10' 4" x 9' 9" (3.15m x 2.96m)

UPVC window to the rear and radiator.

#### **Bedroom three**

7' 3" x 6' 6" (2.20m x 1.99m)

UPVC window to the rear, radiator and loft access.