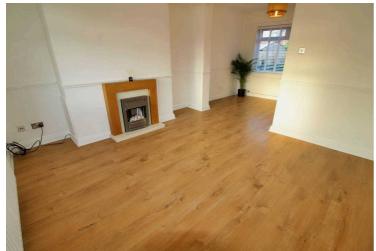

## Lounge/diner

20' 6" x 13' 4" (6.25m x 4.07m)

UPVC window to the front and rear, two radiators, cupboard under the stairs and a electric fire.