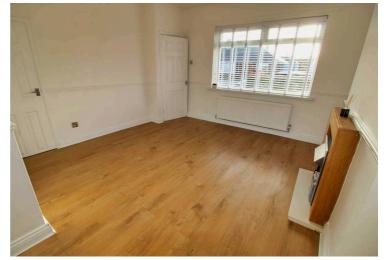

#### Bedroom one

13' 7" x 9' 11" (4.13m x 3.01m)

UPVC window to the front, radiator and two storage cupboards.

### Bedroom two

10' 4" x 9' 9" (3.15m x 2.96m)

UPVC window to the rear and radiator.

#### **Bedroom three**

7' 3" x 6' 6" (2.20m x 1.99m)

UPVC window to the rear, radiator and loft access.