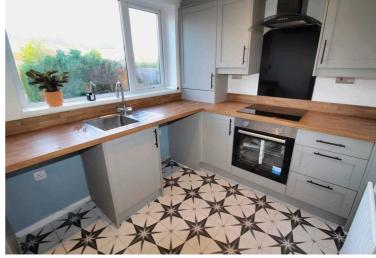

#### Kitchen

8' 2" x 7' 3" (2.48m x 2.21m)

UPVC window to the rear, radiator, stainless steel sink with mixer tap, spotlights, electric hob and oven, extractor hood, fitted wall and base units, plumbed for a washing machine, UPVC door to the rear and a combi boiler housed in a cupboard.