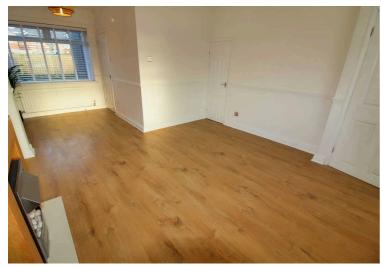

## Lounge/diner

20' 6" x 13' 4" (6.25m x 4.07m)

UPVC window to the front and rear, two radiators, cupboard under the stairs and a electric fire.