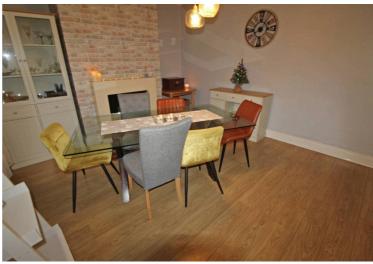

## **Dining Room**

13' 11" x 12' 7" (4.23m x 3.84m) Electric fire, wood frame window to rear.