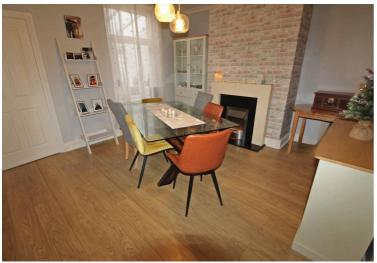

## **Dining Room**

13' 11" x 12' 7" (4.23m x 3.84m) Electric fire, wood frame window to rear.