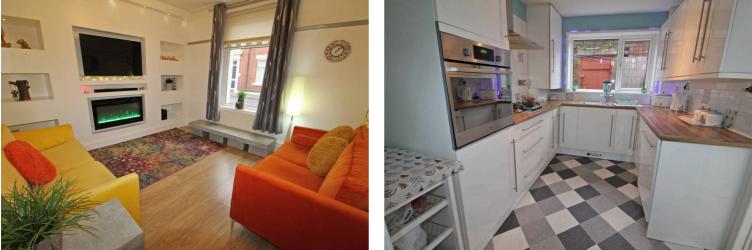

## Lounge

13' 6" x 12' 5" (4.12m x 3.79m) Media Wall with electric fire, radiator, double glazed window to front.

### Kitchen

10' 6" x 7' 5" (3.19m x 2.25m)

Fitted with a range of wall and base units to round edged work tops, gas hob and electric oven, extractor hood over, 1 1/2 stainless steel sink unit, tiled splash backs, integrated dish washer, double glazed window to rear.