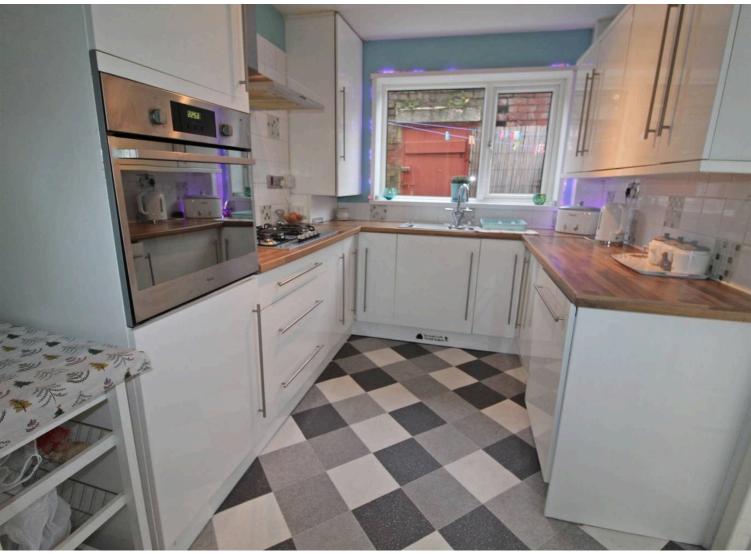

### Kitchen

10' 6" x 7' 5" (3.19m x 2.25m)

Fitted with a range of wall and base units to round edged work tops, gas hob and electric oven, extractor hood over, 1 1/2 stainless steel sink unit, tiled splash backs, integrated dish washer, double glazed window to rear.