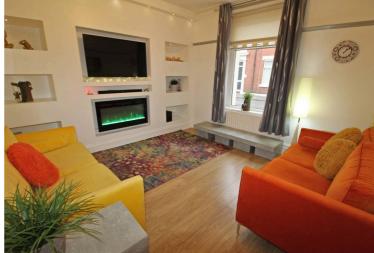

## Lounge

13' 6" x 12' 5" (4.12m x 3.79m) Media Wall with electric fire, radiator, double glazed window to front.