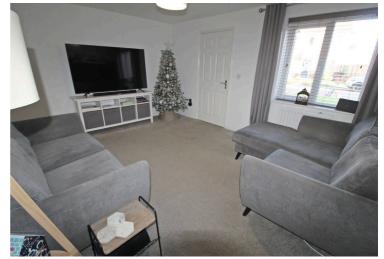

## Lounge

14' 8" x 14' 6" (4.48m x 4.43m)

UPVC window to the front, radiator, stairs and under stair cupboard.