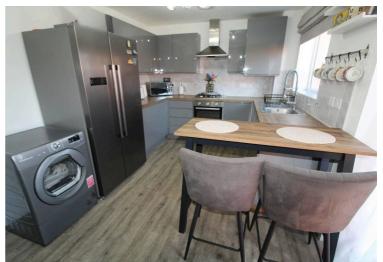

## Kitchen

14' 6" x 9' 3" (4.41m x 2.83m)

UPVC window to the rear, UPVC French doors to the rear, radiator, wall and base units, gas hob, electric oven, extractor hood, stainless steel sink with mixer tap, wooden effect surfaces, combi boiler, tiled splash backs, integrated washing machine and dish washer.