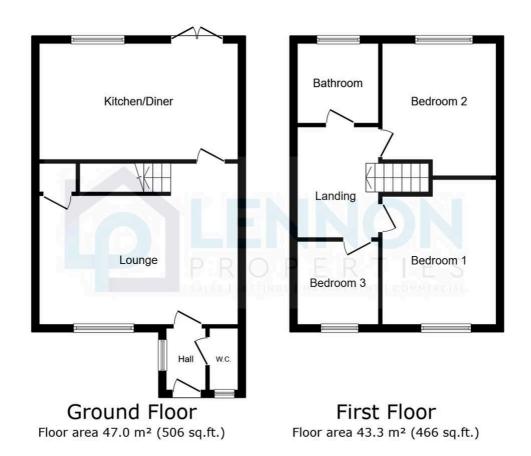

## Hallway

Radiator, UPVC window to the side with access to the downstairs W/C and lounge.

## Lounge

14' 8" x 14' 6" (4.48m x 4.43m)

UPVC window to the front, radiator, stairs and under stair cupboard.

# Downstairs W/C

5' 3" x 2' 10" (1.59m x 0.86m)

Sink, low level W/C, radiator and extractor.

## Kitchen

14' 6" x 9' 3" (4.41m x 2.83m)

UPVC window to the rear, UPVC French doors to the rear, radiator, wall and base units, gas hob, electric oven, extractor hood, stainless steel sink with mixer tap, wooden effect surfaces, combi boiler, tiled splash backs, integrated washing machine and dish washer.

# Landing

Radiator, access to the loft, bathroom and the three bedrooms.

### Bedroom one

13' 0" x 8' 2" (3.96m x 2.49m)
UPVC window to the front and radiator.

#### **Bedroom two**

11' 0" x 8' 2" (3.36m x 2.49m)

UPVC window to the rear and radiator.

# Bedroom three

8' 2" x 6' 2" (2.48m x 1.87m)

UPVC window to the front and radiator.

#### **Bathroom**

6' 2" x 6' 1" (1.87m x 1.86m)

Frosted UPVC window to the rear, radiator, low level W/C, sink, panelled bath with over mains shower and extractor.

TOTAL: 90.3 m<sup>2</sup> (972 sq.ft.)

This floor plan is for illustrative purposes only. It is not drawn to scale. Any measurements, floor areas (including any total floor area), openings and orientations are approximate. No details are guaranteed, they cannot be relied upon for any purpose and do not form any part of any agreement. No liability is taken for any error, omission or misstatement. A party must rely upon its own inspection(s). Powered by www.Propertybox.io