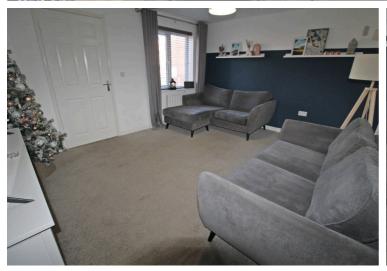

## Lounge

14' 8" x 14' 6" (4.48m x 4.43m)

UPVC window to the front, radiator, stairs and under stair cupboard.