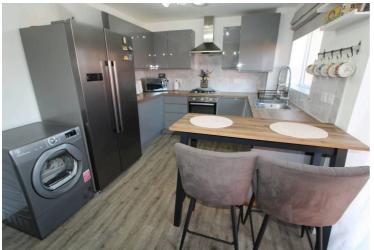

## Kitchen

14' 6" x 9' 3" (4.41m x 2.83m)

UPVC window to the rear, UPVC French doors to the rear, radiator, wall and base units, gas hob, electric oven, extractor hood, stainless steel sink with mixer tap, wooden effect surfaces, combi boiler, tiled splash backs, integrated washing machine and dish washer.