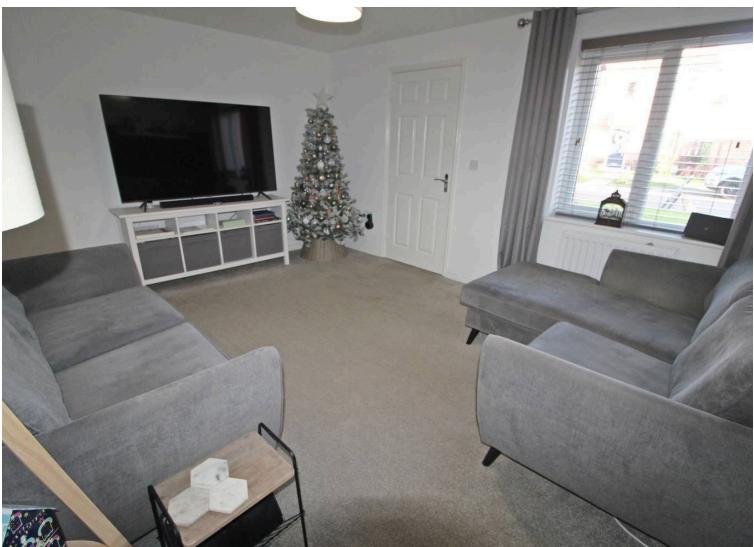

## Lounge

14' 8" x 14' 6" (4.48m x 4.43m)

UPVC window to the front, radiator, stairs and under stair cupboard.