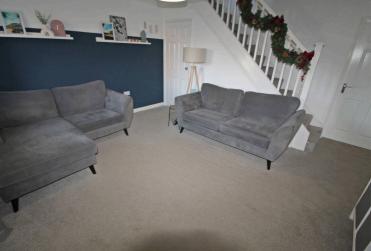

## Lounge

14' 8" x 14' 6" (4.48m x 4.43m)

UPVC window to the front, radiator, stairs and under stair cupboard.