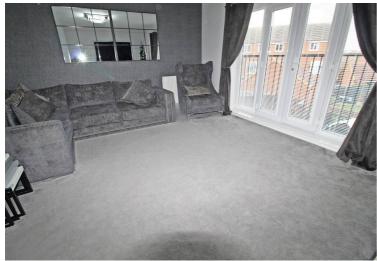

## Lounge

14' 11" x 13' 4" (4.54m x 4.07m)

UPVC French doors to the rear with a Juliet balcony and radiator.