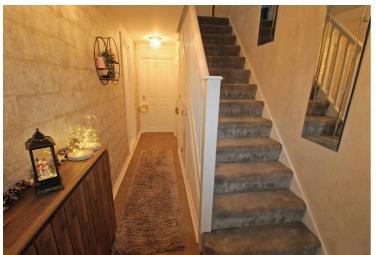

### Hallway

Composite front door, radiator, cupboard under the stairs, stairs, access to the kitchen/diner, down stairs W/C, utility and garage.