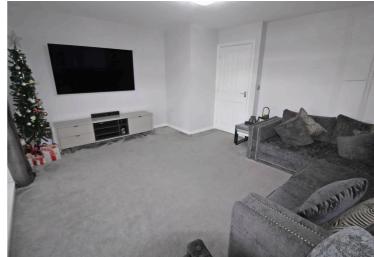

## Lounge

14' 11" x 13' 4" (4.54m x 4.07m)

UPVC French doors to the rear with a Juliet balcony and radiator.