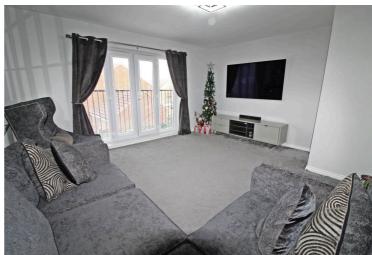

## Lounge

14' 11" x 13' 4" (4.54m x 4.07m)

UPVC French doors to the rear with a Juliet balcony and radiator.