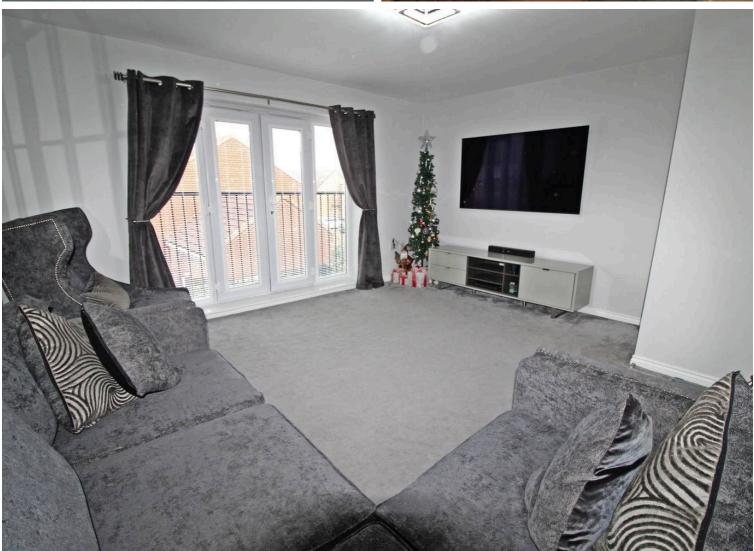

## Lounge

14' 11" x 13' 4" (4.54m x 4.07m)

UPVC French doors to the rear with a Juliet balcony and radiator.