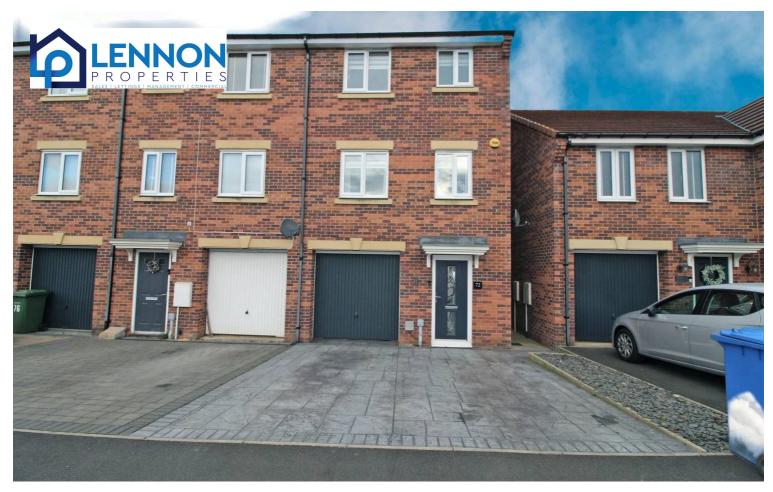

# 72 Font Drive, Blyth

£190,000 Freehold

Lennon properties welcome this stunning four bedroom town house to the market, close to local transport link including the new train station, close to local amenities and schools. To the ground floor there is a modern kitchen/diner, downstairs W/C, utility room with access to the remaining garage. To the first floor there is generous sized lounge that benefits from french doors and a Juliet balcony, that floods the room with natural light, a family bathroom and bedroom three. To the second floor there is a further three bedrooms with a generous primary bedroom that also benefits from an en-suite. To the exterior of the property there is a driveway for multiple cars and a garage. To the rear there is an enclosed rear garden mainly laid to lawn. Viewings are a must!