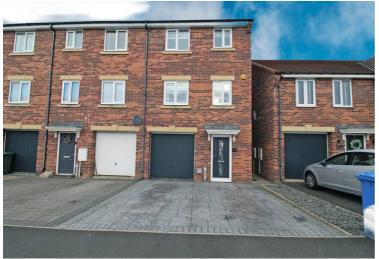

# 72 Font Drive, Blyth

£190,000 Freehold

Lennon properties welcome this stunning four bedroom town house to the market, close to local transport link including the new train station, close to local amenities and schools. To the ground floor there is a modern kitchen/diner, downstairs W/C, utility room with access to the remaining garage. To the first floor there is generous sized lounge that benefits from french doors and a Juliet balcony, that floods the room with natural light, a family bathroom and bedroom three. To the second floor there is a further three bedrooms with a generous primary bedroom that also benefits from an en-suite. To the exterior of the property there is a driveway for multiple cars and a garage. To the rear there is an enclosed rear garden mainly laid to lawn. Viewings are a must!