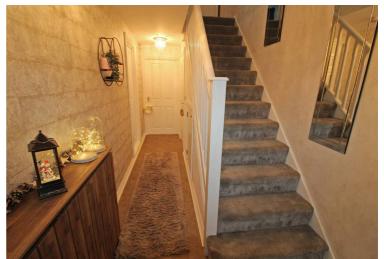

### Hallway

Composite front door, radiator, cupboard under the stairs, stairs, access to the kitchen/diner, down stairs W/C, utility and garage.

# First floor landing

Storage cupboard, radiator, UPVC window to the front, access to the lounge, bedroom three, bathroom and stairs leading to the second floor.