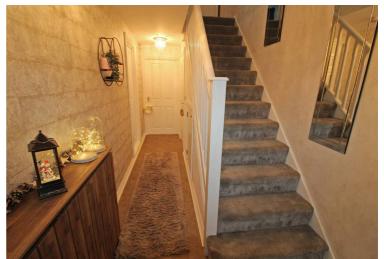

### Hallway

Composite front door, radiator, cupboard under the stairs, stairs, access to the kitchen/diner, down stairs W/C, utility and garage.