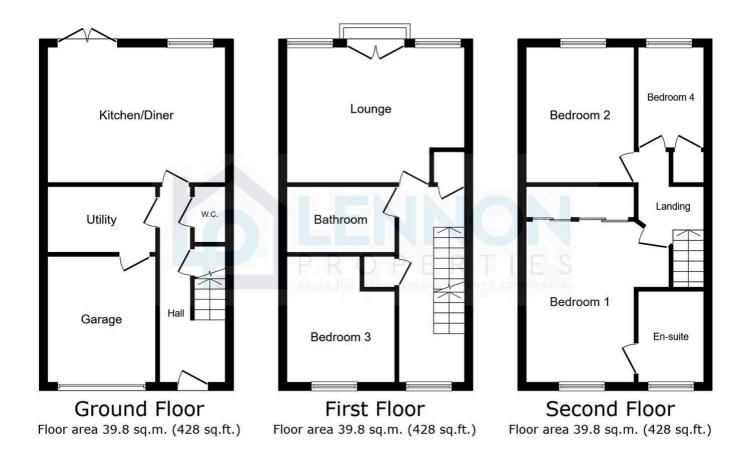

### Hallway

Composite front door, radiator, cupboard under the stairs, stairs, access to the kitchen/diner, down stairs W/C, utility and garage.

# Kitchen/Diner

14' 10" x 12' 4" (4.51m x 3.77m)

UPVC window to the rear, UPVC French doors to the rear, radiator, one and a half stainless steel sink with mixer tap, combi boiler, quartz surfaces, wall and base units, gas hob, electric oven and extractor hood.

## **Utility room**

8' 0" x 7' 6" (2.43m x 2.28m)

Plumbed for a washing machine and access to the garage.

# Downstairs W/C

6' 0" x 2' 9" (1.84m x 0.85m)

Low level W/C, sink, radiator and extractor.

# First floor landing

Storage cupboard, radiator, UPVC window to the front, access to the lounge, bedroom three, bathroom and stairs leading to the second floor.

## Lounge

14' 11" x 13' 4" (4.54m x 4.07m)

UPVC French doors to the rear with a Juliet balcony and radiator.

## **Bathroom**

8' 2" x 5' 7" (2.48m x 1.70m)

Low level W/C, sink, radiator and panelled bath.

#### **Bedroom three**

10' 2" x 8' 2" (3.11m x 2.48m)

UPVC window to the front and radiator.

## Second floor landing

Radiator, access to three bedrooms and a boarded loft.

#### Bedroom one

14' 2" x 11' 4" (4.33m x 3.46m)

UPVC window to the front, radiator and fitted wardrobes.

#### En-suite

6' 8" x 6' 1" (2.02m x 1.86m)

Frosted UPVC window to the front, radiator, sink, low level W/C, mains shower and extractor.

#### Bedroom two

8' 4" x 13' 5" (2.55m x 4.09m)

UPVC window to the rear and radiator.

### Bedroom four

10' 2" x 8' 2" (3.11m x 2.48m)

UPVC window to the front and radiator.

TOTAL: 119.3 sq.m. (1,284 sq.ft.)

This floor plan is for illustrative purposes only. It is not drawn to scale. Any measurements, floor areas (including any total floor area), openings and orientations are approximate. No details are guaranteed, they cannot be relied upon for any purpose and do not form any part of any agreement. No liability is taken for any error, omission or misstatement. A party must rely upon its own inspection(s). Powered by www.Propertybox.io