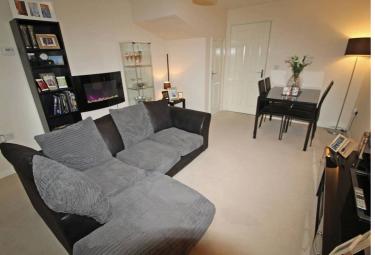

# Lounge

14' 10" x 11' 11" (4.53m x 3.62m) UPVC window to the front, radiator and cupboard under the stairs and access to the rear hallway.

**Rear hallway** Access to the downstairs W/C, stairs and kitchen.