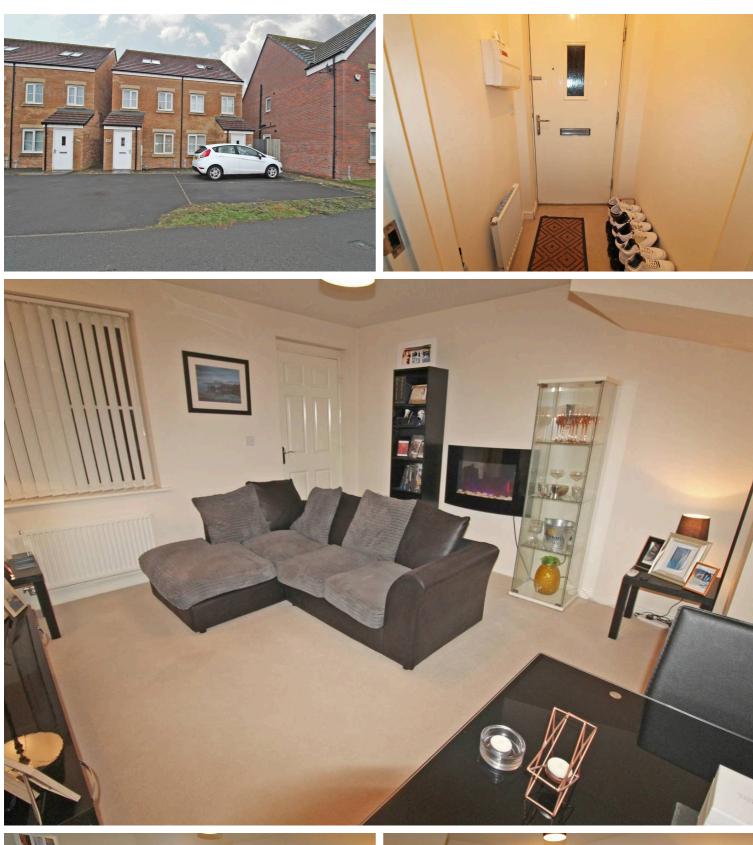

# 50 Haggerston Road, Blyth £159,950 Freehold

Lennon properties are thrilled to welcome this modern three bed semi-detached town to the sales market. The property is conveniently located near schools, local amenities and major transport links. The property briefly comprises of porch, lounge, rear hallway, downstairs W/C, and kitchen with french doors leading to the garden. To the first floor there are two double bedrooms, and a family bathroom. To the second floor there is a very generous primary bedroom. Eternally there is allocated parking to the front and a enclosed rear garden. Book your viewing by calling 01670 719600.

# Porch Radiator and door to the lounge.

# Lounge

14' 10" x 11' 11" (4.53m x 3.62m) UPVC window to the front, radiator and cupboard under the stairs and access to the rear hallway.

**Rear hallway** Access to the downstairs W/C, stairs and kitchen.