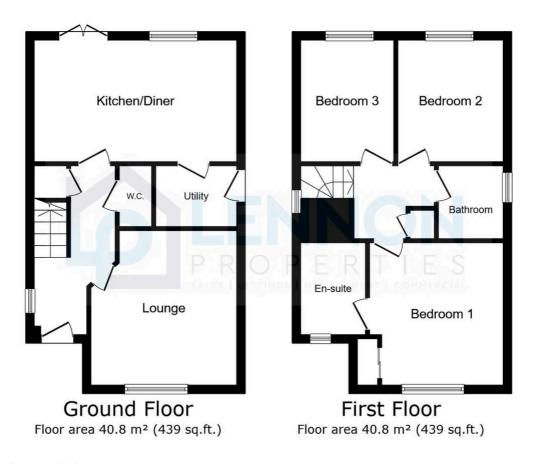

# 50 Haggerston Road, Blyth £159,950 Freehold

Lennon properties are thrilled to welcome this modern three bed semi-detached town to the sales market. The property is conveniently located near schools, local amenities and major transport links. The property briefly comprises of porch, lounge, rear hallway, downstairs W/C, and kitchen with french doors leading to the garden. To the first floor there are two double bedrooms, and a family bathroom. To the second floor there is a very generous primary bedroom. Eternally there is allocated parking to the front and a enclosed rear garden. Book your viewing by calling 01670 719600.

# Porch Radiator and door to the lounge.

# Lounge

14' 10" x 11' 11" (4.53m x 3.62m) UPVC window to the front, radiator and cupboard under the stairs and access to the rear hallway.

**Rear hallway** Access to the downstairs W/C, stairs and kitchen.

Downstairs W/C 4' 5" x 3' 8" (1.35m x 1.12m) Low level W/C, hand basin and extractor.

# Kitchen

11' 9" x 8' 10" (3.59m x 2.69m)

UPVC window to the rear, UPVC French doors to the rear, radiator, combi boiler, stainless sink with mixer tap, gas hob, electric oven, extractor hood, wall and base units spotlights and wooden effect roll top benches.

#### Landing

Radiator and access to bathroom, two bedrooms and stairs to upper floor.

#### Bathroom

7' 10" x 5' 6" (2.40m x 1.68m) Low level W/C, sink, radiator, extractor and panelled bath.

**Bedroom two** 11' 11" x 10' 5" (3.63m x 3.18m) Two UPVC windows to the front and radiator.

**Bedroom three** 11' 10" x 8' 11" (3.61m x 2.73m) UPVC window to the rear and radiator.