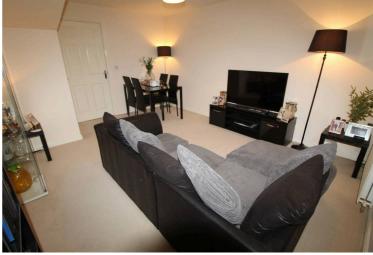

# Lounge

14' 10" x 11' 11" (4.53m x 3.62m) UPVC window to the front, radiator and cupboard under the stairs and access to the rear hallway.

**Rear hallway** Access to the downstairs W/C, stairs and kitchen.