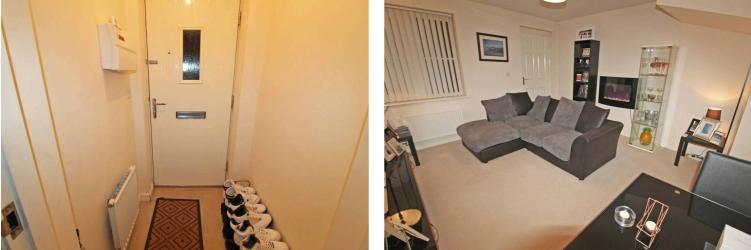

# Porch Radiator and door to the lounge.

# Lounge

14' 10" x 11' 11" (4.53m x 3.62m) UPVC window to the front, radiator and cupboard under the stairs and access to the rear hallway.

**Rear hallway** Access to the downstairs W/C, stairs and kitchen.