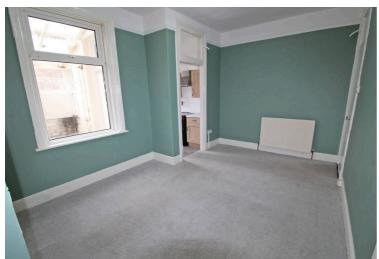

11" (4.96m x 3.32m)

Radiator, under stairs cupboard, storage cupboard, double glazed window.

#### Kitchen

7' 7" x 7' 5" (2.30m x 2.27m)

Fitted with a range of wall and base units to round edged work tops, 1 1/2 sink and mixer taps, electric cooker with extractor over, radiator, double glazed window and wooden door to side.

#### Lean to

Single glazed, plumbed for washing machine, wood door to rear.

### Landing

Access to loft, radiator.

#### **Bedroom One**

16' 4" x 11' 8" (4.97m x 3.55m)

Radiator, two double glazed windows.

#### **Bedroom Two**

10' 11" x 9' 0" (3.33m x 2.75m)

Storage cupboard, radiator, double glazed window.

#### **Bathroom**

Low level wc, pedestal wash hand basin, panelled bath with mains shower over, radiator, combi boiler, double glazed window.

























Floor area 50.2 sq.m. (540 sq.ft.) Floor area 40.9 sq.m. (440 sq.ft.)

TOTAL: 91.1 sq.m. (981 sq.ft.)

This floor plan is for illustrative purposes only. It is not drawn to scale. Any measurements, floor areas (including any total floor area), openings and orientations are approximate. No details are guaranteed, they cannot be relied upon for any purpose and do not form any part of any agreement. No liability is taken for any error, omission or misstatement. A party must rely upon its own inspection(s). Powered by www.Propertybox.io