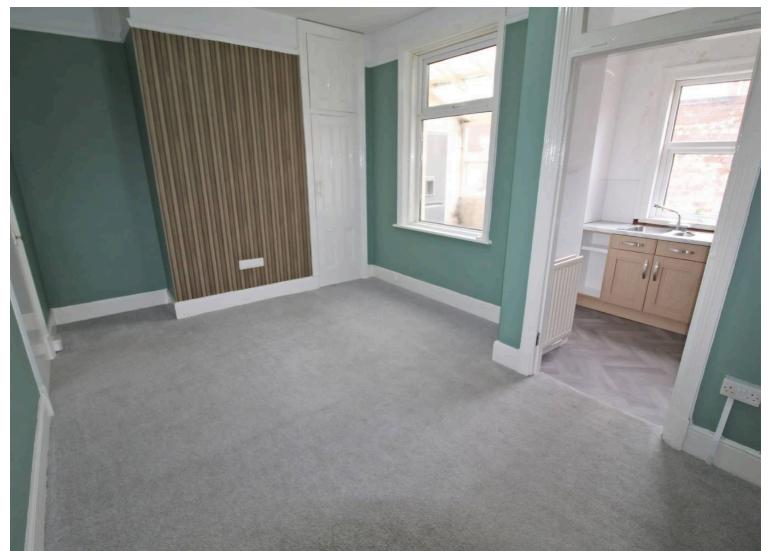

#### **Bedroom One**

16' 4" x 11' 8" (4.97m x 3.55m)

Radiator, two double glazed windows.

#### **Bedroom Two**

10' 11" x 9' 0" (3.33m x 2.75m)

Storage cupboard, radiator, double glazed window.