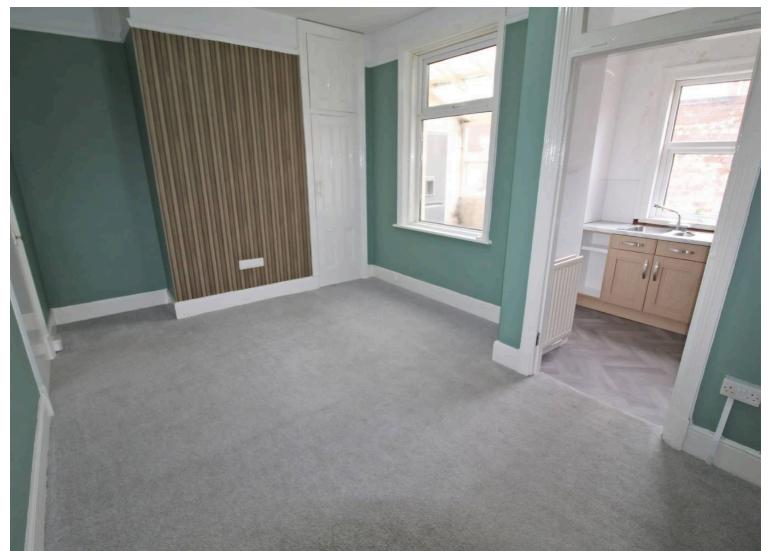

# **Dining Room**

16' 3" x 10' 11" (4.96m x 3.32m)

Radiator, under stairs cupboard, storage cupboard, double glazed window.

#### Kitchen

7' 7" x 7' 5" (2.30m x 2.27m)

Fitted with a range of wall and base units to round edged work tops, 1 1/2 sink and mixer taps, electric cooker with extractor over, radiator, double glazed window and wooden door to side.