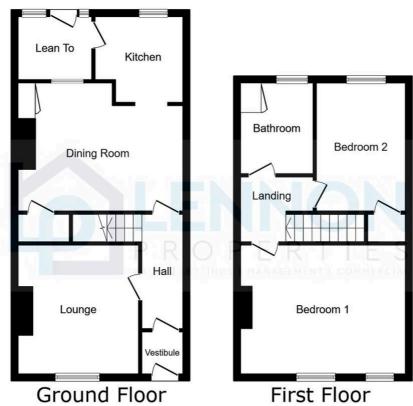

# 6 Carlton Terrace, Blyth

£85,000 Freehold

Two bedroom mid terrace house on the popular Carlton Terrace in Blyth. The property is being sold with the benefit of no upper chain and briefly comprises. Entrance hall, lounge, dining room, kitchen and further lean to. To the first floor two bedrooms and family bathroom WC. Externally the property has a private rear yard. An ideal first time buy/ investment. Close to town centre, schools and road/transport links. Early inspection essential. Interest in this property will be high call or email to arrange your viewing.

#### **Entrance**

Via UPVC front door.

## Hallway

Radiator, stairs to first floor.

## Lounge

12' 3" x 11' 8" (3.74m x 3.55m) Radiator, Double glazed window.

# **Dining Room**

16' 3" x 10' 11" (4.96m x 3.32m)

Radiator, under stairs cupboard, storage cupboard, double glazed window.

#### Kitchen

7' 7" x 7' 5" (2.30m x 2.27m)

Fitted with a range of wall and base units to round edged work tops, 1 1/2 sink and mixer taps, electric cooker with extractor over, radiator, double glazed window and wooden door to side.

#### Lean to

Single glazed, plumbed for washing machine, wood door to rear.

### Landing

Access to loft, radiator.

#### **Bedroom One**

16' 4" x 11' 8" (4.97m x 3.55m)

Radiator, two double glazed windows.

#### **Bedroom Two**

10' 11" x 9' 0" (3.33m x 2.75m)

Storage cupboard, radiator, double glazed window.

#### **Bathroom**

Low level wc, pedestal wash hand basin, panelled bath with mains shower over, radiator, combi boiler, double glazed window.

Floor area 50.2 sq.m. (540 sq.ft.) Floor area 40.9 sq.m. (440 sq.ft.)

TOTAL: 91.1 sq.m. (981 sq.ft.)

This floor plan is for illustrative purposes only. It is not drawn to scale. Any measurements, floor areas (including any total floor area), openings and orientations are approximate. No details are guaranteed, they cannot be relied upon for any purpose and do not form any part of any agreement. No liability is taken for any error, omission or misstatement. A party must rely upon its own inspection(s). Powered by www.Propertybox.io