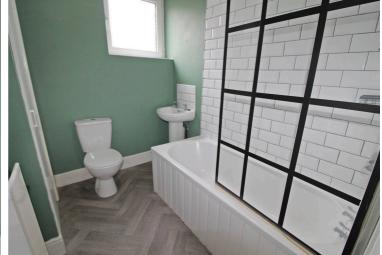

#### **Bathroom**

Low level wc, pedestal wash hand basin, panelled bath with mains shower over, radiator, combi boiler, double glazed window.

Floor area 50.2 sq.m. (540 sq.ft.) Floor area 40.9 sq.m. (440 sq.ft.)