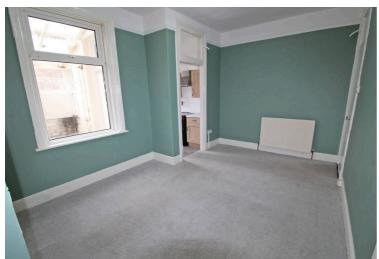

#### **Bedroom One**

16' 4" x 11' 8" (4.97m x 3.55m)

Radiator, two double glazed windows.

#### **Bedroom Two**

10' 11" x 9' 0" (3.33m x 2.75m)

Storage cupboard, radiator, double glazed window.