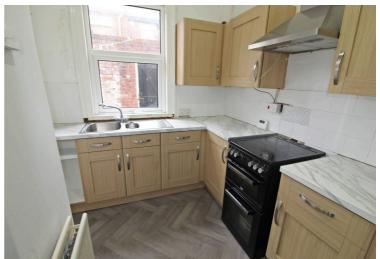

#### Kitchen

7' 7" x 7' 5" (2.30m x 2.27m)

Fitted with a range of wall and base units to round edged work tops, 1 1/2 sink and mixer taps, electric cooker with extractor over, radiator, double glazed window and wooden door to side.