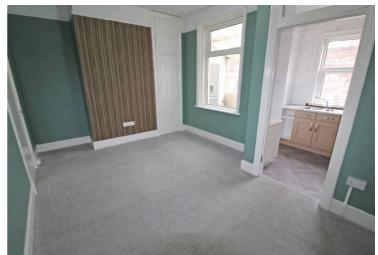

# **Dining Room**

16' 3" x 10' 11" (4.96m x 3.32m)

Radiator, under stairs cupboard, storage cupboard, double glazed window.

#### Kitchen

7' 7" x 7' 5" (2.30m x 2.27m)

Fitted with a range of wall and base units to round edged work tops, 1 1/2 sink and mixer taps, electric cooker with extractor over, radiator, double glazed window and wooden door to side.