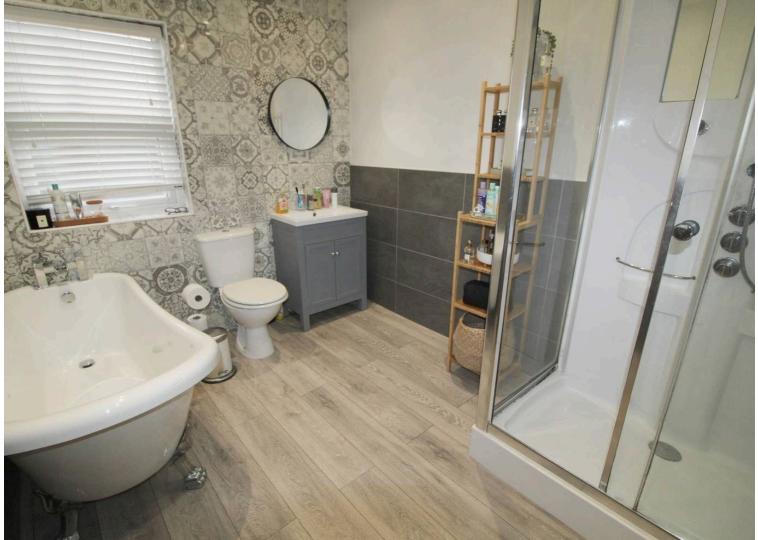

### **Bathroom**

Low level wc, vanity sink unit, roll top freestanding bath, half tiled walls, corner shower cubical with spa shower, vertical towel rail, double glazed window.