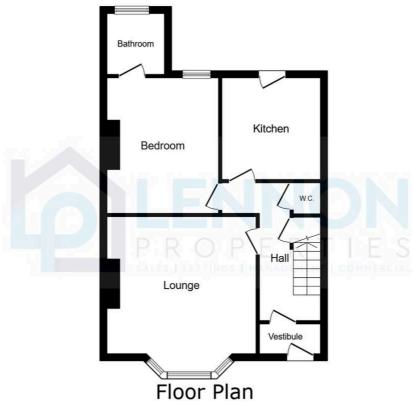

## **Bedroom One**

12' 8" x 13' 11" (3.87m x 4.23m) Radiator, double glazed window.

Floor area 55.8 m² (600 sq.ft.)

TOTAL: 55.8 m<sup>2</sup> (600 sq.ft.)

This floor plan is for illustrative purposes only. It is not drawn to scale. Any measurements, floor areas (including any total floor area), openings and orientations are approximate. No details are guaranteed, they cannot be relied upon for any purpose and do not form any part of any agreement. No liability is taken for any error, omission or misstatement. A party must rely upon its own inspection(s). Powered by www.Propertybox.io