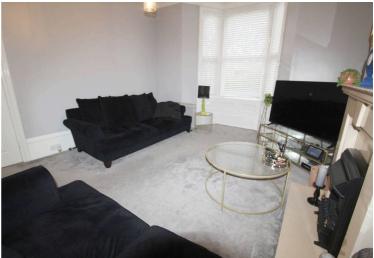

# Lounge

16' 7" x 13' 6" (5.06m x 4.12m)

Feature fireplace with electric fire, radiator, Bay window to the front.