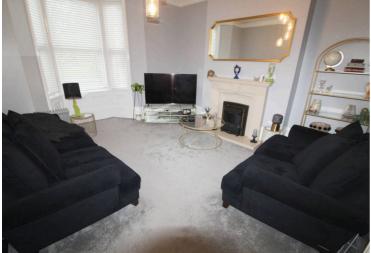

# Lounge

16' 7" x 13' 6" (5.06m x 4.12m)

Feature fireplace with electric fire, radiator, Bay window to the front.