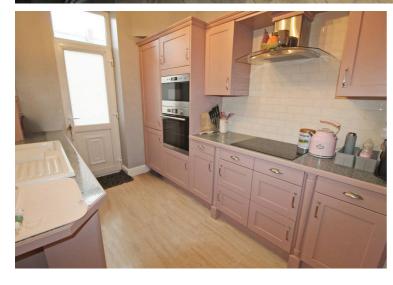

#### **Kitchen**

9' 11" x 7' 11" (3.03m x 2.42m)

Fitted with a range of wall and base units to round edged work tops, electric hob with extractor over, 1 1/2 stainless steel sink unit with mixer tap, tiles splash backs, integrated oven, double glazed door to rear.