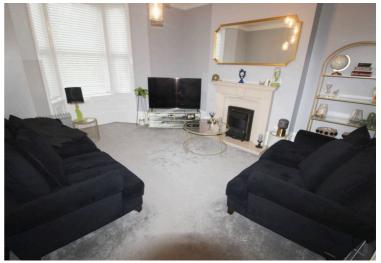

# Lounge

16' 7" x 13' 6" (5.06m x 4.12m)

Feature fireplace with electric fire, radiator, Bay window to the front.