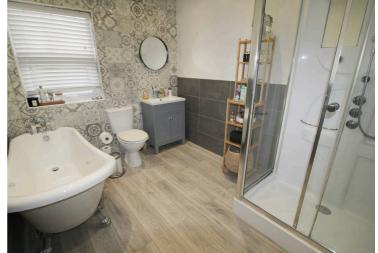

### **Bathroom**

Low level wc, vanity sink unit, roll top freestanding bath, half tiled walls, corner shower cubical with spa shower, vertical towel rail, double glazed window.