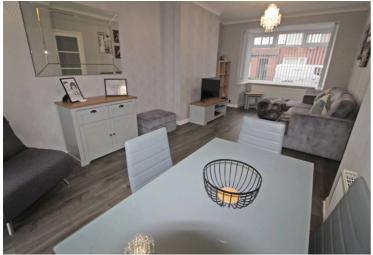

## Lounge/diner

22' 6" x 11' 0" (6.85m x 3.35m)

UPVC bay window to the front, UPVC french doors to the rear and two radiators.