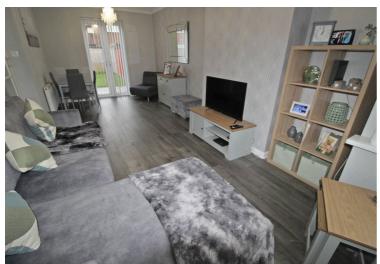

## Lounge/diner

22' 6" x 11' 0" (6.85m x 3.35m)

UPVC bay window to the front, UPVC french doors to the rear and two radiators.