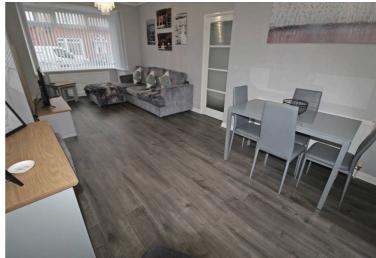

## Lounge/diner

22' 6" x 11' 0" (6.85m x 3.35m)

UPVC bay window to the front, UPVC french doors to the rear and two radiators.