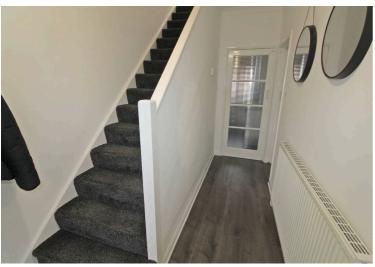

## Hallway

Radiator, stairs, access to the lounge and kitchen.

## Landing

UPVC window to the side, storage cupboard, access to the two bedrooms and bathroom.