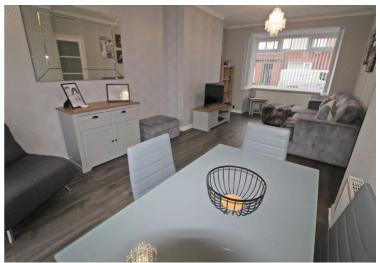

## Lounge/diner

22' 6" x 11' 0" (6.85m x 3.35m)

UPVC bay window to the front, UPVC french doors to the rear and two radiators.