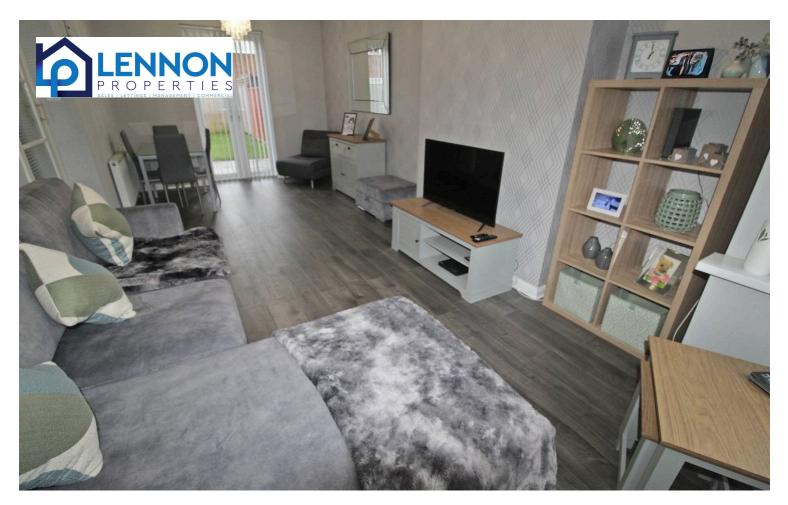

## Lounge/diner

22' 6" x 11' 0" (6.85m x 3.35m)

UPVC bay window to the front, UPVC french doors to the rear and two radiators.