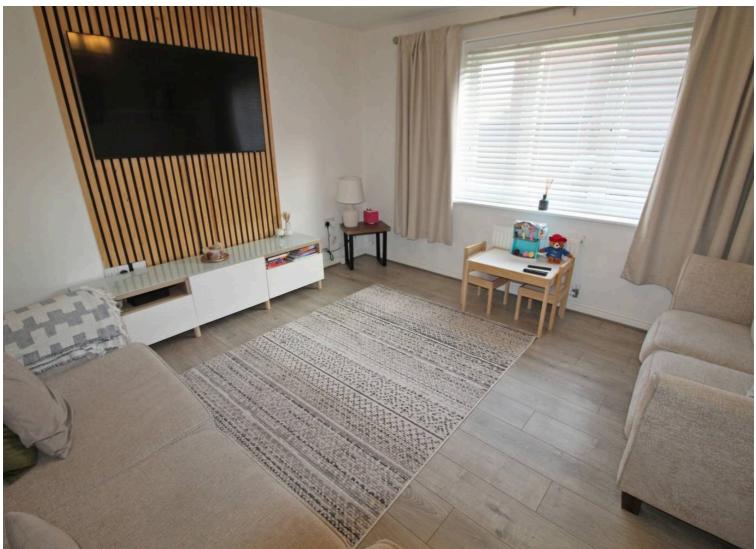

## Lounge

12' 11" x 12' 3" (3.94m x 3.73m)
UPVC window to the front and radiator.