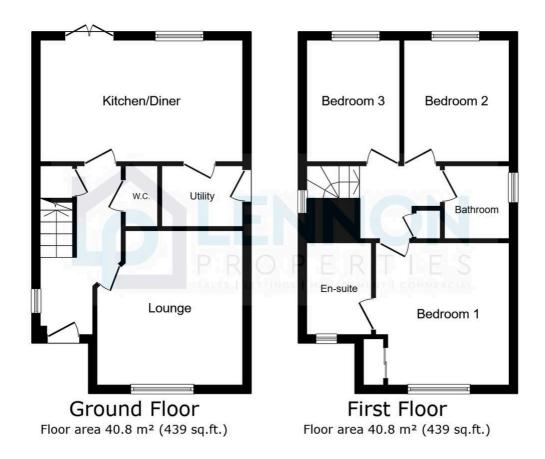

#### Hallway

Composite front door, UPVC window to the side, radiator, stairs, cupboard under the stairs, access to the W/C, lounge and kitchen.

## Lounge

12' 11" x 12' 3" (3.94m x 3.73m)
UPVC window to the front and radiator.

## Downstairs W/C

5' 4" x 3' 0" (1.62m x 0.92m)

Low level W/C, sink, radiator and extractor.

## Kitchen/Diner

18' 1" x 9' 4" (5.52m x 2.84m)

UPVC window to the rear, UPVC french doors to the rear, radiator, spotlights, wall and base units, breakfast bar, tiled splash backs, gas hob, electric oven, extractor hood, one and a half stainless steel sink with mixer tap, integrated dishwasher and marble effect roll top benches.

## **Utility room**

7' 8" x 5' 4" (2.33m x 1.62m)

Composite door to the side, base units, marble effect roll top benches, radiator, extractor, combi boiler, and plumbed for a washing machine.

### Landing

UPVC window to the side, storage cupboard, access to the loft three bedrooms and family bathroom.

#### Bedroom one

11' 11" x 10' 9" (3.63m x 3.28m)

UPVC window to the front, radiator and fitted wardrobes

#### En-suite

6' 0" x 5' 10" (1.82m x 1.78m)

Frosted UPVC window to the front, extractor, low level W/C, sink, vertical chrome towel and mains shower.

#### Bedroom two

9' 6" x 9' 5" (2.89m x 2.88m)

UPVC window to the rear and radiator.

#### Bedroom three

9' 5" x 8' 4" (2.88m x 2.54m)

UPVC window to the rear and radiator.

TOTAL: 81.6 m<sup>2</sup> (879 sq.ft.)

This floor plan is for illustrative purposes only. It is not drawn to scale. Any measurements, floor areas (including any total floor area), openings and orientations are approximate. No details are guaranteed, they cannot be relied upon for any purpose and do not form any part of any agreement. No liability is taken for any error, omission or misstatement. A party must rely upon its own inspection(s). Powered by www.Propertybox.io