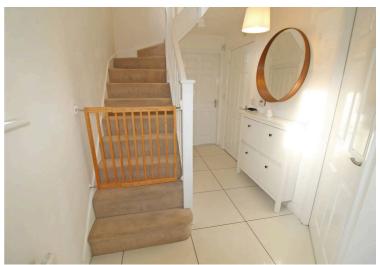

#### Hallway

Composite front door, UPVC window to the side, radiator, stairs, cupboard under the stairs, access to the W/C, lounge and kitchen.

### Landing

UPVC window to the side, storage cupboard, access to the loft three bedrooms and family bathroom.