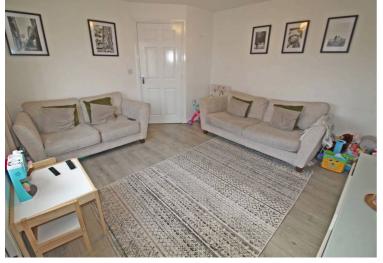

## Lounge

12' 11" x 12' 3" (3.94m x 3.73m)
UPVC window to the front and radiator.