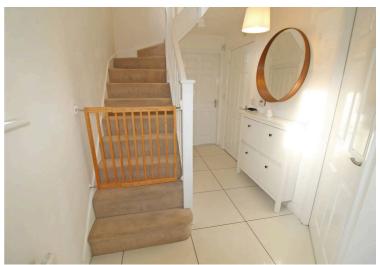

#### Hallway

Composite front door, UPVC window to the side, radiator, stairs, cupboard under the stairs, access to the W/C, lounge and kitchen.