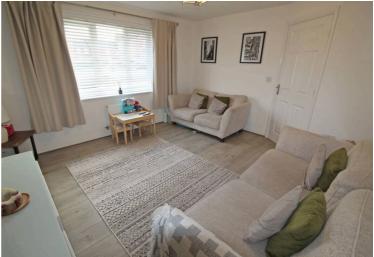

## Lounge

12' 11" x 12' 3" (3.94m x 3.73m)
UPVC window to the front and radiator.