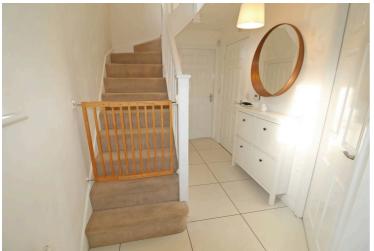

#### Hallway

Composite front door, UPVC window to the side, radiator, stairs, cupboard under the stairs, access to the W/C, lounge and kitchen.