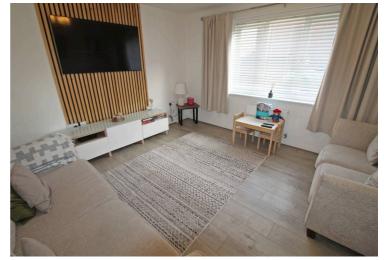

## Lounge

12' 11" x 12' 3" (3.94m x 3.73m)
UPVC window to the front and radiator.