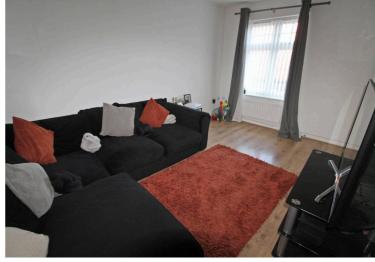

#### Lounge

13' 8" x 9' 8" (4.16m x 2.95m) Two radiators, Double glazed window to the front.