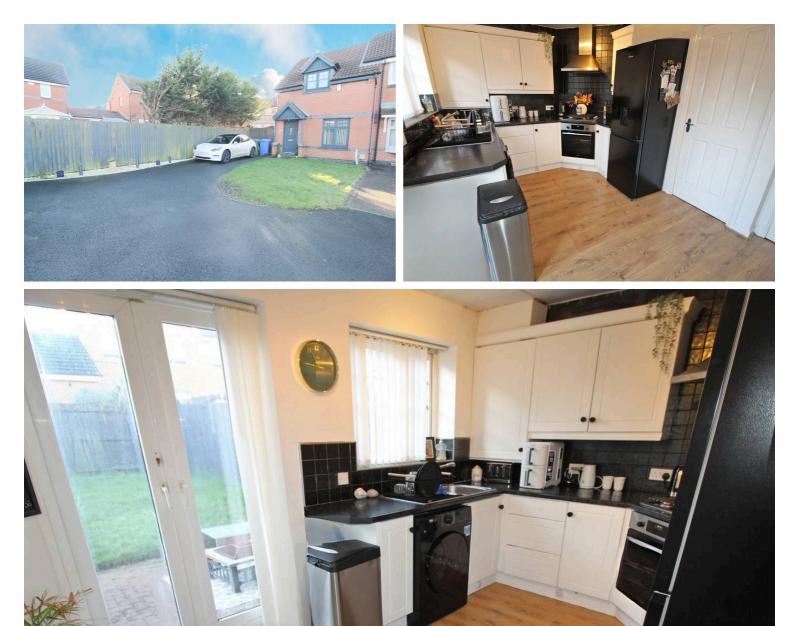

# £150,000 Freehold

We welcome to the market this two bedroom semi detached home, located on a lovely corner plot within a cul-desac within the highly sought after Sandringham Drive, Blyth. The accommodation on offer briefly comprises: Entrance hallway, lounge, modern dining kitchen, two good sized bedrooms, and a family bathroom. Externally boasting off street parking to the front, and an enclosed garden to the rear which is mainly laid to lawn with patio area. Internal viewings are highly recommended.

### Kitchen/Diner

#### 12' 10" x 9' 1" (3.91m x 2.77m)

Fitted with a range of wall and base units to round edged work tops, Gas hob & electric oven with stainless steel extractor over, stainless steel sink unit with mixer taps, Plumbing for washing machine and space for fridge/freezer, understairs cupboard, double glazed French doors and window to rear.