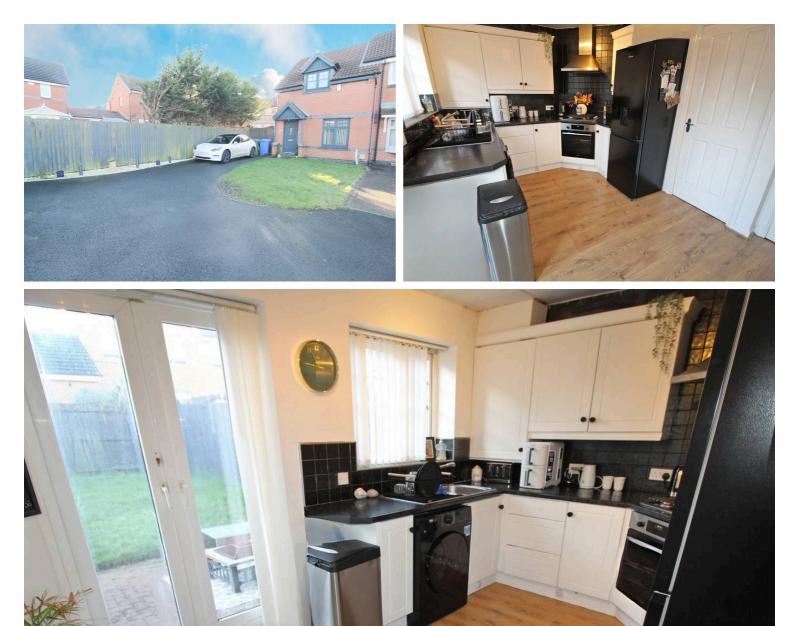

### Kitchen/Diner

#### 12' 10" x 9' 1" (3.91m x 2.77m)

Fitted with a range of wall and base units to round edged work tops, Gas hob & electric oven with stainless steel extractor over, stainless steel sink unit with mixer taps, Plumbing for washing machine and space for fridge/freezer, understairs cupboard, double glazed French doors and window to rear.