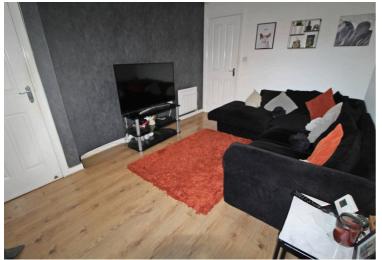

#### Lounge

13' 8" x 9' 8" (4.16m x 2.95m) Two radiators, Double glazed window to the front.