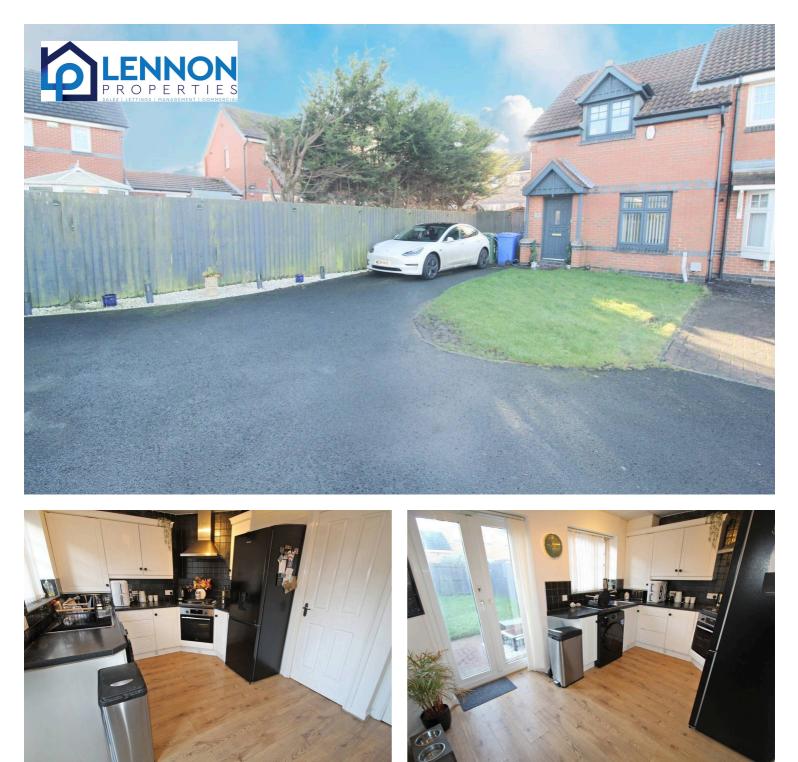

# £150,000 Freehold

We welcome to the market this two bedroom semi detached home, located on a lovely corner plot within a cul-desac within the highly sought after Sandringham Drive, Blyth. The accommodation on offer briefly comprises: Entrance hallway, lounge, modern dining kitchen, two good sized bedrooms, and a family bathroom. Externally boasting off street parking to the front, and an enclosed garden to the rear which is mainly laid to lawn with patio area. Internal viewings are highly recommended.

### Kitchen/Diner

#### 12' 10" x 9' 1" (3.91m x 2.77m)

Fitted with a range of wall and base units to round edged work tops, Gas hob & electric oven with stainless steel extractor over, stainless steel sink unit with mixer taps, Plumbing for washing machine and space for fridge/freezer, understairs cupboard, double glazed French doors and window to rear.