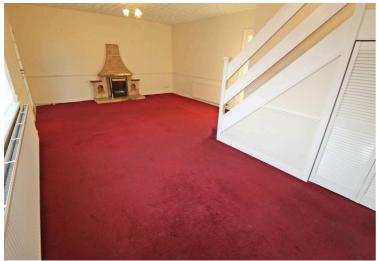

# Lounge

22' 1" x 14' 6" (6.74m x 4.43m) UPVC window to the front, two radiators, electric fire and cupboard under the stairs.