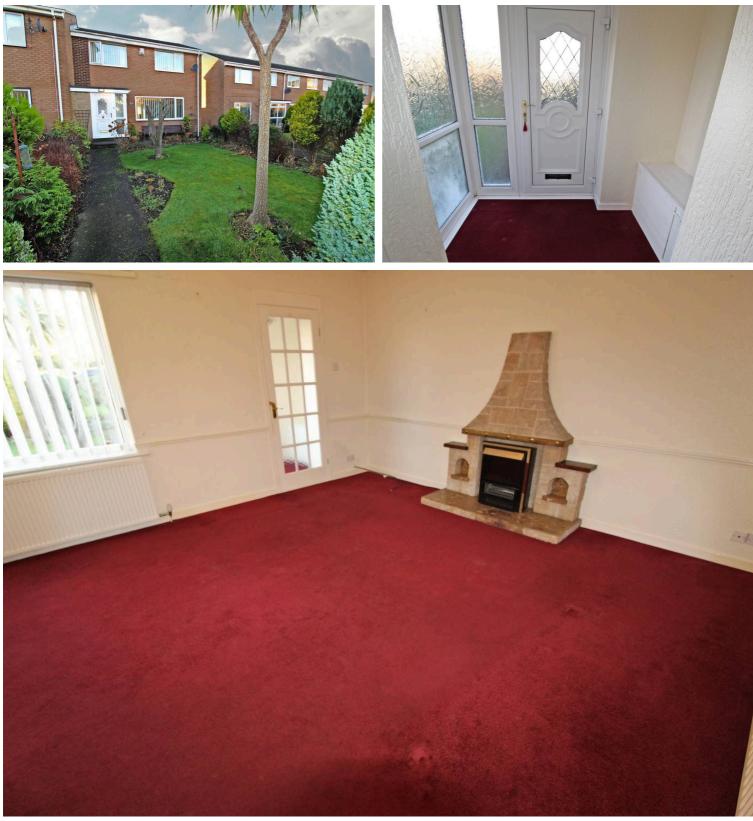

# 29 St. Cuthberts Court, Blyth £140,000 Freehold

Lennon Properties are delighted to bring this charming three bedroom end of terrace property to the sale market. Close to the town centre, local transport link and schools. The property briefly comprises of porch, lounge/diner, rear hallway, kitchen. The the first floor there are three bedrooms and a family bathroom. This property also benefits from front and rear gardens, garage and drive way to the rear. This property is not to be missed!

## Porch

Frosted UPVC window to the side and UPVC front door.

# Lounge

22' 1" x 14' 6" (6.74m x 4.43m) UPVC window to the front, two radiators, electric fire and cupboard under the stairs.