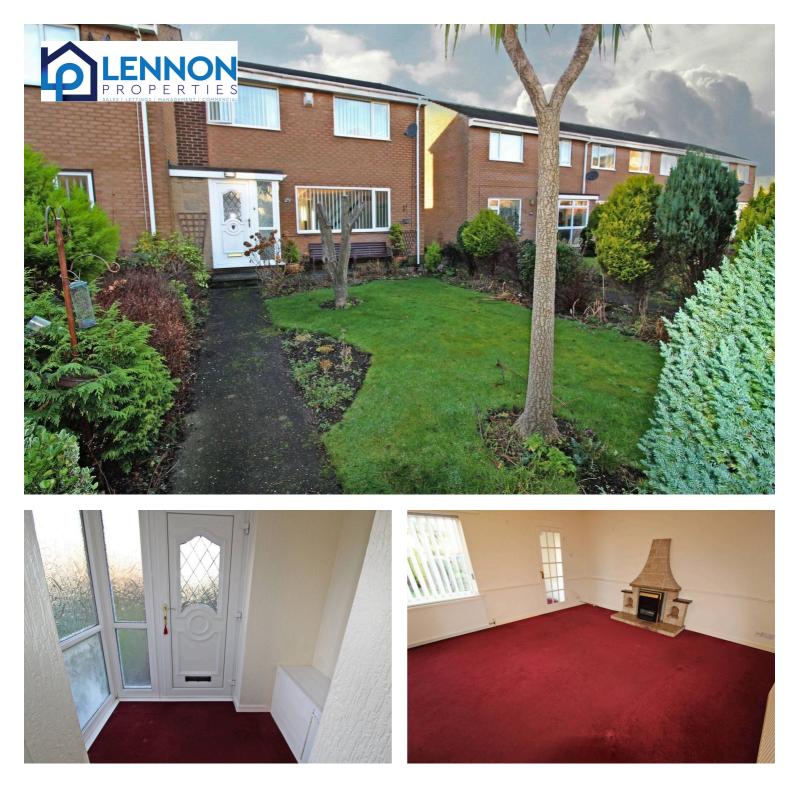

# 29 St. Cuthberts Court, Blyth £140,000 Freehold

Lennon Properties are delighted to bring this charming three bedroom end of terrace property to the sale market. Close to the town centre, local transport link and schools. The property briefly comprises of porch, lounge/diner, rear hallway, kitchen. The the first floor there are three bedrooms and a family bathroom. This property also benefits from front and rear gardens, garage and drive way to the rear. This property is not to be missed!

## Porch

Frosted UPVC window to the side and UPVC front door.

# Lounge

22' 1" x 14' 6" (6.74m x 4.43m) UPVC window to the front, two radiators, electric fire and cupboard under the stairs.