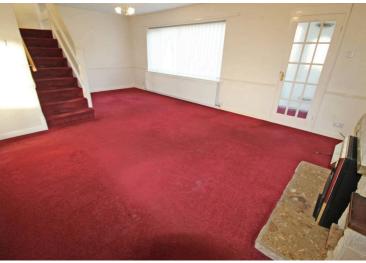

# Lounge

22' 1" x 14' 6" (6.74m x 4.43m) UPVC window to the front, two radiators, electric fire and cupboard under the stairs.