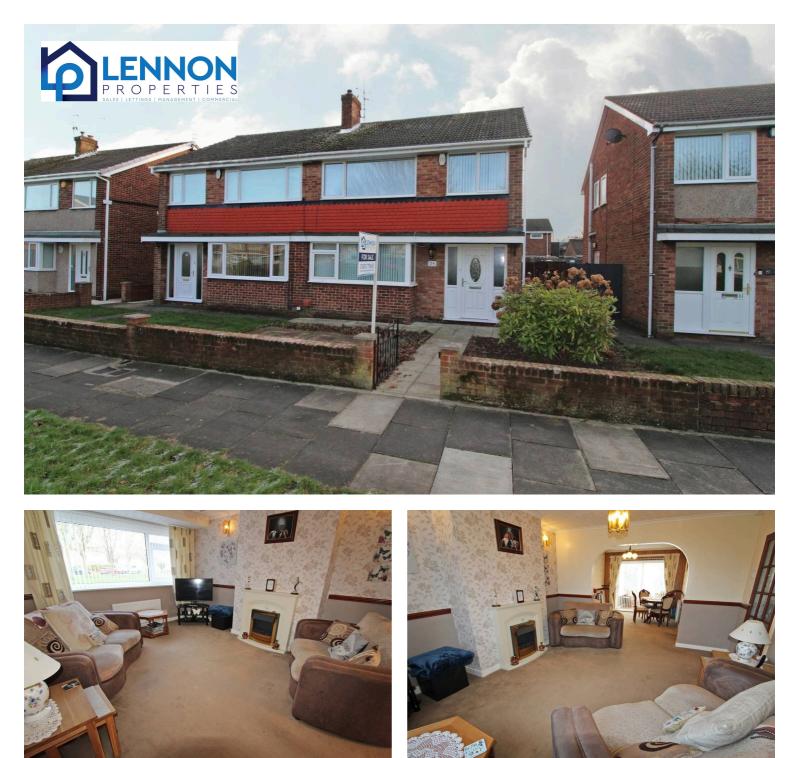

# **79 Bolam Avenue, Blyth** £135,000 Freehold

Lennon properties are delighted to bring this charming three bedroom semi-detached home to the sales market in the very popular Bolam Avenue. Perfect for first time buyer's and growing families. The property briefly comprises of hallway, lounge, diner, kitchen and conservatory. To the first floor there are three bedrooms and a family bathroom. To the exterior there are front and rear gardens with on street parking. This property is located close to local transport links, schools and local amenities making it an ideal location. Viewings are essential to appreciate everything this home has to offer.