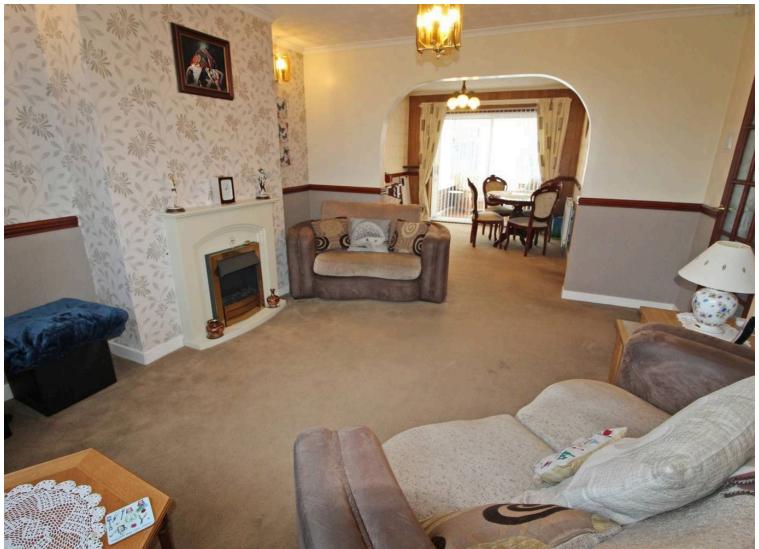

#### Lounge

14' 0" x 12' 8" (4.26m x 3.86m) UPVC bay window to the front, radiator and electric fire.

#### Diner

10' 11" x 9' 11" (3.32m x 3.01m) UPVC patio doors to the rear and radiator.