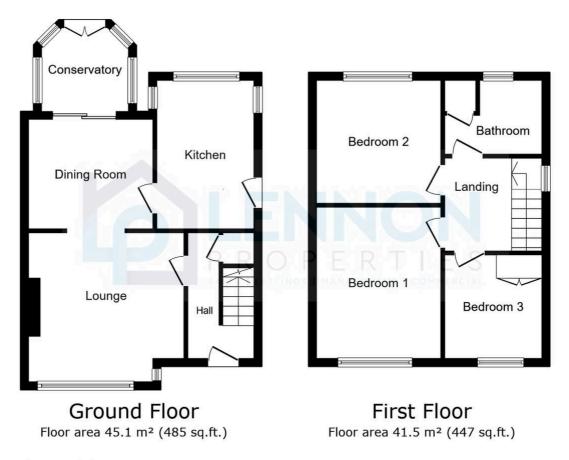

# **79 Bolam Avenue, Blyth** £135,000 Freehold

Lennon properties are delighted to bring this charming three bedroom semi-detached home to the sales market in the very popular Bolam Avenue. Perfect for first time buyer's and growing families. The property briefly comprises of hallway, lounge, diner, kitchen and conservatory. To the first floor there are three bedrooms and a family bathroom. To the exterior there are front and rear gardens with on street parking. This property is located close to local transport links, schools and local amenities making it an ideal location. Viewings are essential to appreciate everything this home has to offer.

# Conservatory

8' 4" x 7' 3" (2.53m x 2.20m) UPVC windows to three sides, UPVC french doors to the rear and plastic roof.

## Kitchen

13' 11" x 8' 10" (4.23m x 2.70m)

UPVC bay window to the rear, one and a half sink with mixer tap, radiator, spotlights, wall and base units, gas hob, extractor fan, electric oven, plumbed for a washing machine and wooden door to the side.

## Bathroom

7' 11" x 8' 0" (2.42m x 2.43m) Frosted UPVC windows to the rear and side, low level W/C, radiator, sink, panelled bath and combi boiler.

TOTAL: 86.6 m<sup>2</sup> (932 sq.ft.)

This floor plan is for illustrative purposes only. It is not drawn to scale. Any measurements, floor areas (including any total floor area), openings and orientations are approximate. No details are guaranteed, they cannot be relied upon for any purpose and do not form any part of any agreement. No liability is taken for any error, omission or misstatement. A party must rely upon its own inspection(s). Powered by www.Propertybox.io