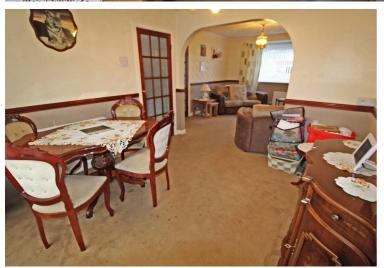

#### Diner

10' 11" x 9' 11" (3.32m x 3.01m) UPVC patio doors to the rear and radiator.