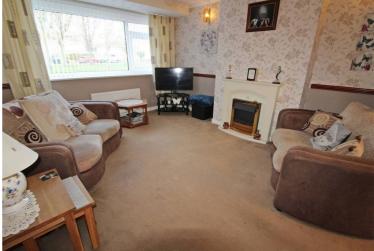

#### Lounge

14' 0" x 12' 8" (4.26m x 3.86m) UPVC bay window to the front, radiator and electric fire.