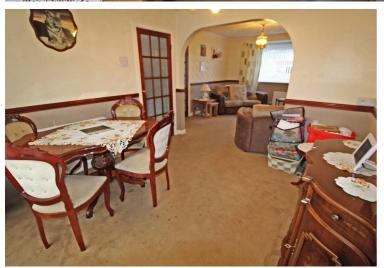

#### Diner

10' 11" x 9' 11" (3.32m x 3.01m) UPVC patio doors to the rear and radiator.

## Kitchen

13' 11" x 8' 10" (4.23m x 2.70m)

UPVC bay window to the rear, one and a half sink with mixer tap, radiator, spotlights, wall and base units, gas hob, extractor fan, electric oven, plumbed for a washing machine and wooden door to the side.