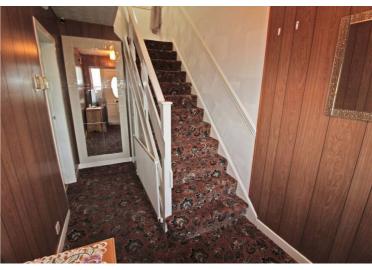

#### Hallway

UPVC front door, radiator, stairs, cupboard under the stairs and access to the lounge.

#### Landing

Frosted UPVC window to the side, loft access, three bedrooms and bathroom.