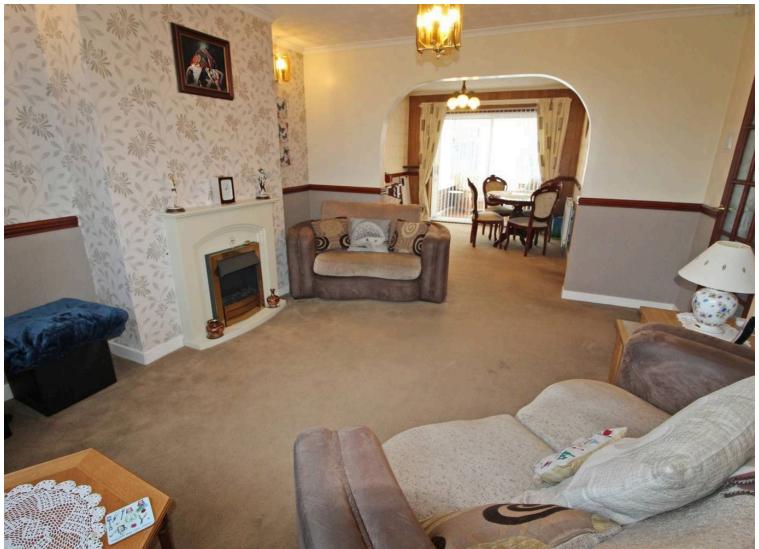

#### Lounge

14' 0" x 12' 8" (4.26m x 3.86m) UPVC bay window to the front, radiator and electric fire.