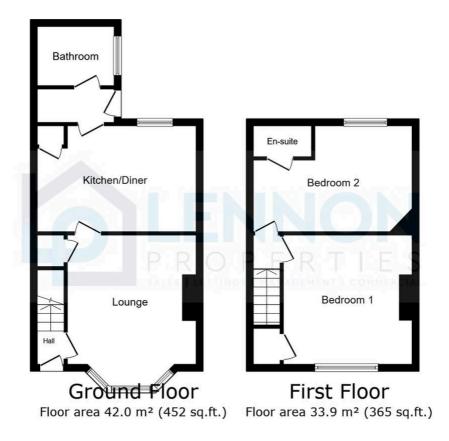

Nestled in a sought-after area, this charming two bedroom mid-terraced house presents an ideal opportunity for first-time buyers or investors. Close to schools, local amenities and transport links making this a well-connected home. The property briefly comprises of hallway, lounge, kitchen/diner, rear hallway and bath room to the ground floor. the first floor boasts two well-proportioned bedrooms, and bedroom two benefits from a W/C. To the exterior there is on street parking to the front and a paved enclosed front garden. To the rear there is an enclosed rear yard leading to the back lane. Viewing are highly recommend to appreciate all this property has to offer.

#### Hallway

Composite front door, stairs and access to the lounge.

#### Lounge

17' 1" x 11' 9" (5.20m x 3.59m) UPVC bay window to the front, radiator, gas fire and a cupboard under the stairs.

# Kitchen

15' 3" x 8' 0" (4.65m x 2.43m)

UPVC window to the rear, radiator, storage cupboard, combi boiler, wall and base units, marble effect surfaces, one and a half stainless steel sink with mixer tap, tiled splash backs, plumbed for a washing machine, electric hob and oven with an extractor hood.

## Rear hall

UPVC door to the side and access to the bathroom.

## Bathroom

6' 5" x 5' 3" (1.96m x 1.61m) Frosted UPVC window to the side, radiator, low level W/C, sink and double mains walk in shower.

#### Landing

Radiator and access to the loft and both bedrooms.

# Bedroom one

14' 7" x 11' 9" (4.44m x 3.58m) UPVC window to the front, radiator and storage cupboard.

## Bedroom two

14' 11" x 8' 0" (4.55m x 2.43m) UPVC window to the rear, radiator and access to the W/C.

# w/c

5' 9" x 2' 10" (1.75m x 0.87m) Sink, extractor and low level W/C.

TOTAL: 75.9 m<sup>2</sup> (817 sq.ft.)

This floor plan is for illustrative purposes only. It is not drawn to scale. Any measurements, floor areas (including any total floor area), openings and orientations are approximate. No details are guaranteed, they cannot be relied upon for any purpose and do not form any part of any agreement. No liability is taken for any error, omission or misstatement. A party must rely upon its own inspection(s). Powered by www.Propertybox.io