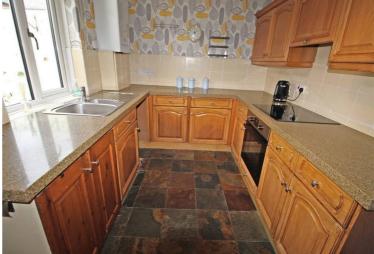

# Kitchen

15' 3" x 8' 0" (4.65m x 2.43m)

UPVC window to the rear, radiator, storage cupboard, combi boiler, wall and base units, marble effect surfaces, one and a half stainless steel sink with mixer tap, tiled splash backs, plumbed for a washing machine, electric hob and oven with an extractor hood.