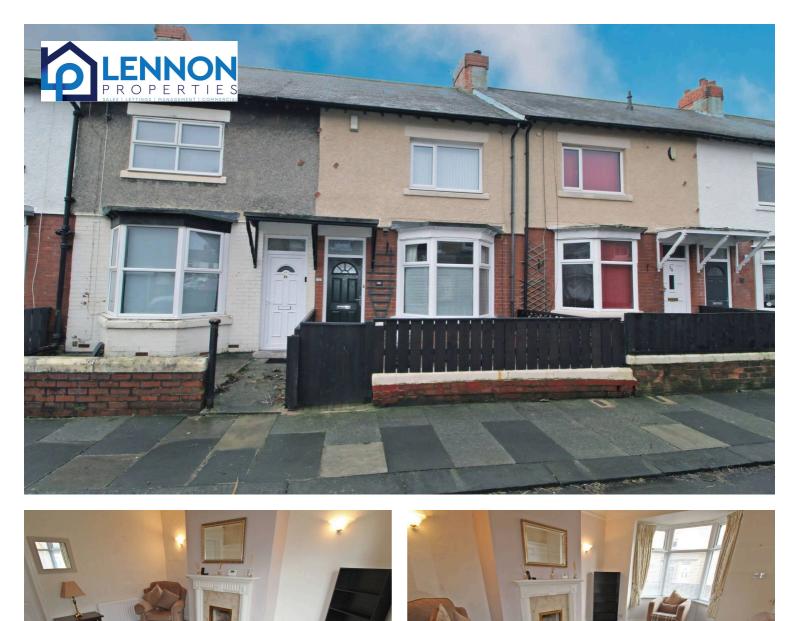

Nestled in a sought-after area, this charming two bedroom mid-terraced house presents an ideal opportunity for first-time buyers or investors. Close to schools, local amenities and transport links making this a well-connected home. The property briefly comprises of hallway, lounge, kitchen/diner, rear hallway and bath room to the ground floor. the first floor boasts two well-proportioned bedrooms, and bedroom two benefits from a W/C. To the exterior there is on street parking to the front and a paved enclosed front garden. To the rear there is an enclosed rear yard leading to the back lane. Viewing are highly recommend to appreciate all this property has to offer.

#### Hallway

Composite front door, stairs and access to the lounge.

#### Lounge

17' 1" x 11' 9" (5.20m x 3.59m) UPVC bay window to the front, radiator, gas fire and a cupboard under the stairs.