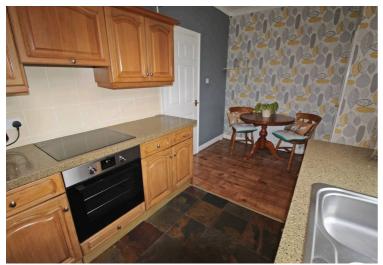

# Kitchen

15' 3" x 8' 0" (4.65m x 2.43m)

UPVC window to the rear, radiator, storage cupboard, combi boiler, wall and base units, marble effect surfaces, one and a half stainless steel sink with mixer tap, tiled splash backs, plumbed for a washing machine, electric hob and oven with an extractor hood.