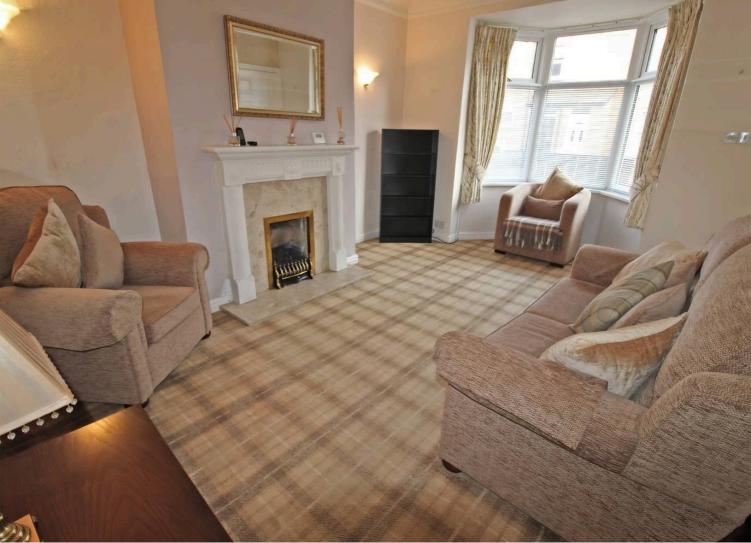

#### Lounge

17' 1" x 11' 9" (5.20m x 3.59m) UPVC bay window to the front, radiator, gas fire and a cupboard under the stairs.