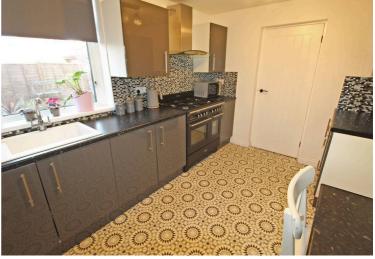

#### **Kitchen**

11' 4" x 8' 7" (3.45m x 2.61m)

Double glazed window to the rear, sink with mixer tap, wall and base units, gas range cooker, extractor hood, wooden effect roll top benches, radiator and tiled splash backs.