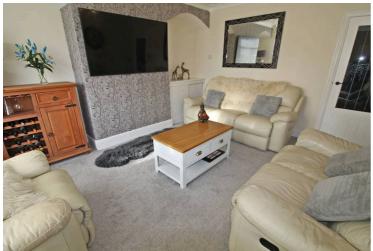

## Lounge

15' 4" x 12' 8" (4.68m x 3.85m)

Double glazed bay window to the front and radiator.