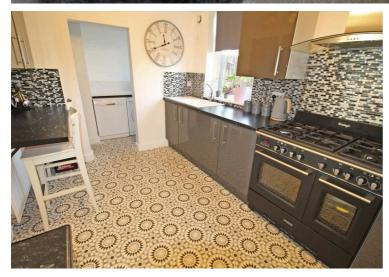

#### **Kitchen**

11' 4" x 8' 7" (3.45m x 2.61m)

Double glazed window to the rear, sink with mixer tap, wall and base units, gas range cooker, extractor hood, wooden effect roll top benches, radiator and tiled splash backs.