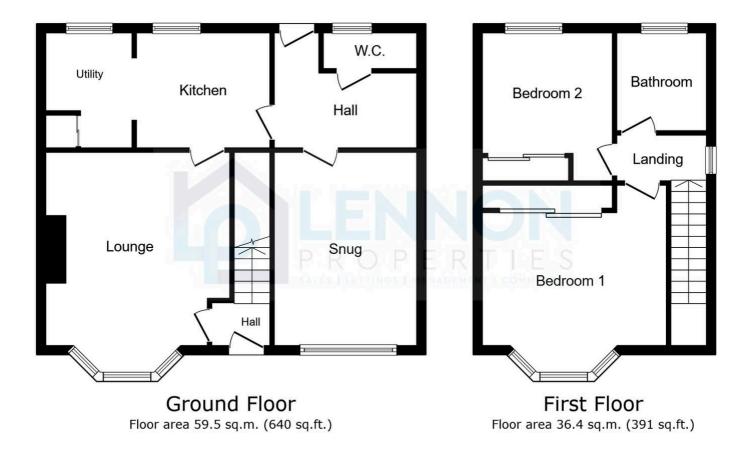

#### Hallway

Composite front door, radiator, stairs and access to the lounge.

## Lounge

15' 4" x 12' 8" (4.68m x 3.85m)

Double glazed bay window to the front and radiator.

#### **Kitchen**

11' 4" x 8' 7" (3.45m x 2.61m)

Double glazed window to the rear, sink with mixer tap, wall and base units, gas range cooker, extractor hood, wooden effect roll top benches, radiator and tiled splash backs.

## **Utility room**

8' 4" x 4' 6" (2.53m x 1.38m)

Frosted double glazed window to the rear, plumbed for a washing machine, combi boiler and wooden effect roll top benches.

## Rear hallway

Electric radiator, UPVC door to the rear, access to the snug and down stairs W/C.

## Downstairs W/C

4' 5" x 2' 4" (1.35m x 0.70m)

Frosted single window to the rear and low level W/C.

## Snug

14' 8" x 7' 6" (4.46m x 2.28m)

UPVC window to the front and electric radiator.

#### Landing

Double glazed window to the side, access to the loft, bathroom and both bedrooms.

### Bedroom one

11' 8" x 13' 5" (3.55m x 4.10m)

Double glazed bay window to the front, radiator and fitted wardrobes.

## Bedroom two

11' 2" x 8' 8" (3.41m x 2.63m)

Double glazed window to the rear, radiator and fitted wardrobes.

## Bathroom

7' 3" x 7' 3" (2.22m x 2.21m)

Frosted double glazed window to the rear, panelled bath, sink low level W/C, vertical chrome towel warmer and double mains walk in shower.

TOTAL: 95.8 sq.m. (1,031 sq.ft.)

This floor plan is for illustrative purposes only. It is not drawn to scale. Any measurements, floor areas (including any total floor area), openings and orientations are approximate. No details are guaranteed, they cannot be relied upon for any purpose and do not form any part of any agreement. No liability is taken for any error, omission or misstatement. A party must rely upon its own inspection(s). Powered by www.Propertybox.io