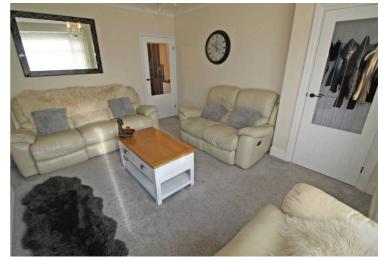

## Snug

14' 8" x 7' 6" (4.46m x 2.28m)

UPVC window to the front and electric radiator.