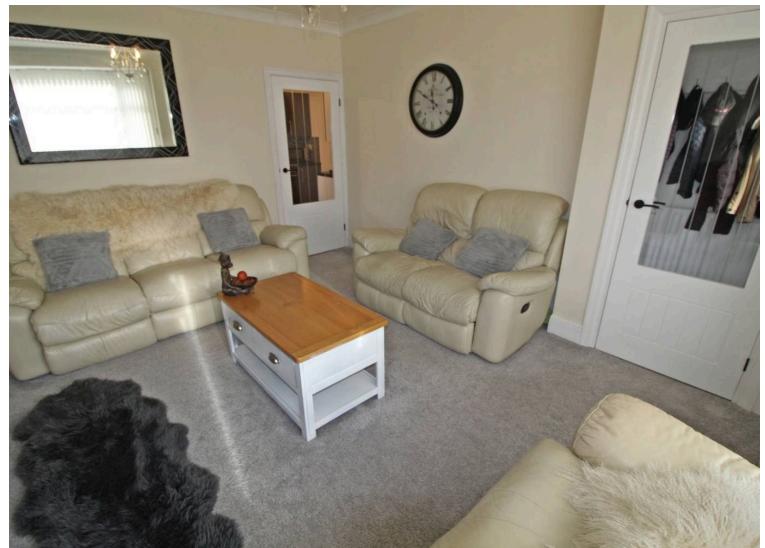

## Lounge

15' 4" x 12' 8" (4.68m x 3.85m)

Double glazed bay window to the front and radiator.