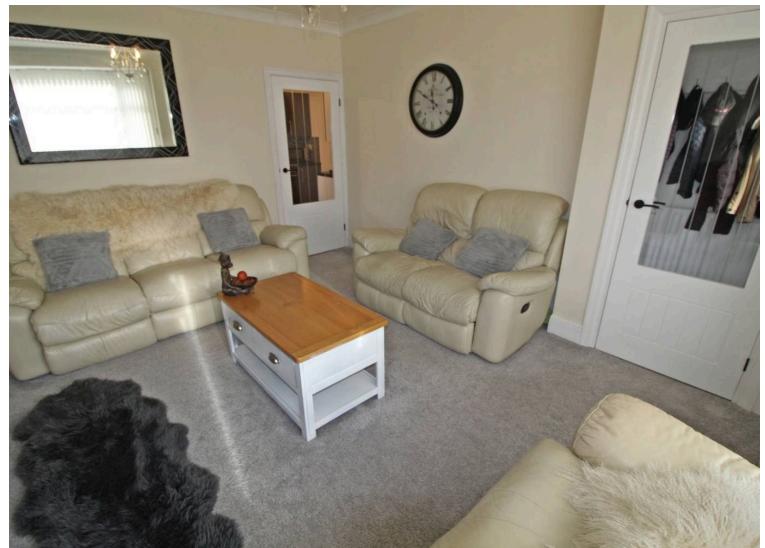

## Snug

14' 8" x 7' 6" (4.46m x 2.28m)

UPVC window to the front and electric radiator.