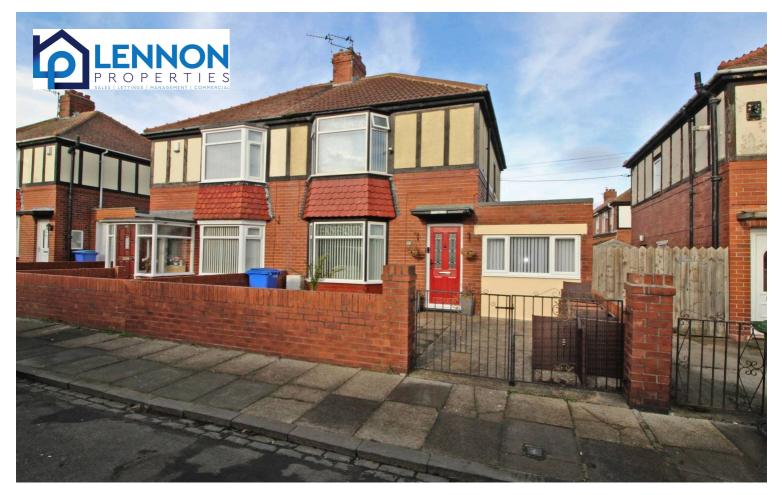

# 66 Goschen Street, Blyth

£100,000 Freehold

Lennon Properties are delighted to bring this two bedroom semi-detached home to the sales market, conventionally located close to schools. transport links and local amenities making it perfect for any family. The property briefly comprises of hallway, lounge with a bay window flooding the room with natural light, modern kitchen, utility room, rear hallway, downstairs W/C and access to the snug. To the first floor there are two generous sized bedrooms and modern family bathroom. This property also benefits from a paved front garden that could be used for off street parking, to the rear there is an enclosed garden. Viewings are highly recommend to fully appreciate every thing this charming home has to offer.