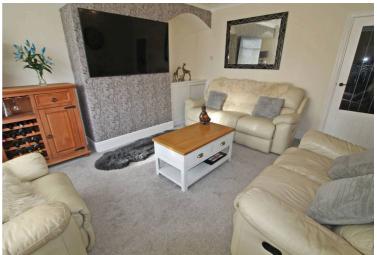

## Lounge

15' 4" x 12' 8" (4.68m x 3.85m)

Double glazed bay window to the front and radiator.