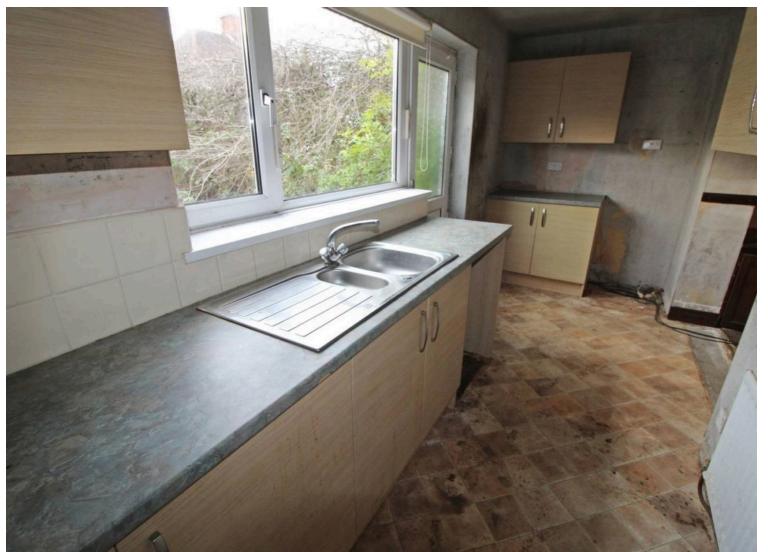

## **Kitchen**

16' 2" x 5' 7" (4.94m x 1.69m)

UPVC window to the rear, UPVC door to the rear, wall and UPVC window to the front, radiator. base units, wood effect surfaces, one and a half stainless steel sink with mixer tap, tile splashbacks, radiator.