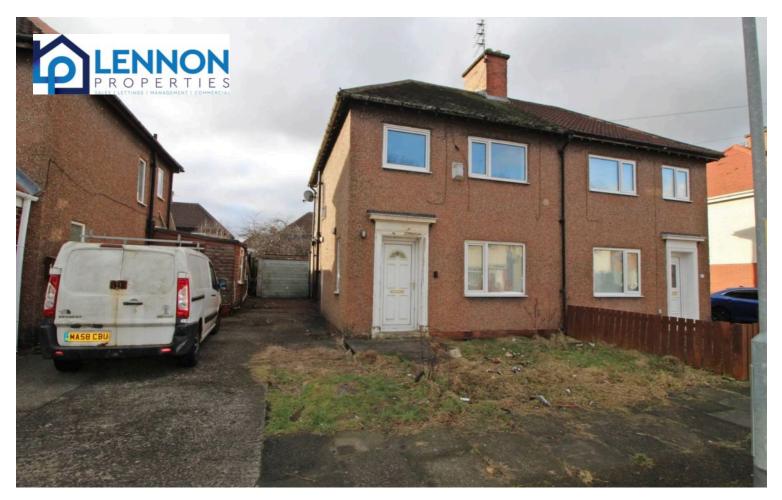

# 16 Kings Gardens, Blyth

£60,000 Freehold

Lennon properties are excited to bring this great investment opportunity to the sales market, priced to sell! This three bedroom semi-detached house in in a great location close to schools, local amenities and transport links. To the ground floor you will find a hallway lounge, dining room and kitchen. To the first floor there are three bedrooms, two double and a single, and a family bathroom. Viewings are highly recommended to appreciate the size and location of what could be a great family home.