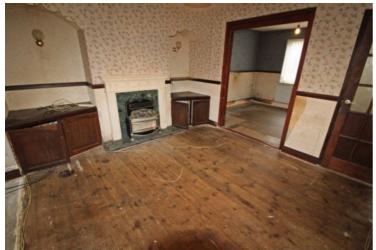

# Lounge

11' 5" x 13' 4" (3.48m x 4.06m)

Gas fire place, storage cupboard. Access to dining room and kitchen