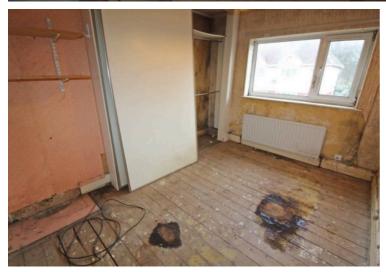

## **Bedroom One**

12' 0" x 9' 10" (3.65m x 2.99m)

UPVC window to the front, radiator.

## **Bedroom Two**

9' 11" x 9' 5" (3.01m x 2.86m)

UPVC window to the rear, radiator.

## **Bedroom Three**

8' 2" x 6' 7" (2.50m x 2.00m)

TOTAL: 86.2 m<sup>2</sup> (928 sq.ft.)

This floor plan is for illustrative purposes only. It is not drawn to scale. Any measurements, floor areas (including any total floor area), openings and orientations are approximate. No details are guaranteed, they cannot be relied upon for any purpose and do not form any part of any agreement. No liability is taken for any error, omission or misstatement. A party must rely upon its own inspection(s). Powered by www.Propertybox.io