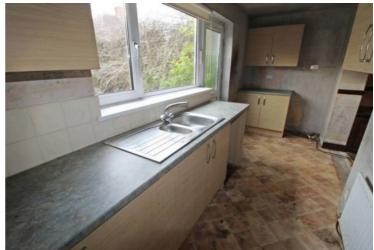

## **Kitchen**

16' 2" x 5' 7" (4.94m x 1.69m)

UPVC window to the rear, UPVC door to the rear, wall and UPVC window to the front, radiator. base units, wood effect surfaces, one and a half stainless steel sink with mixer tap, tile splashbacks, radiator.