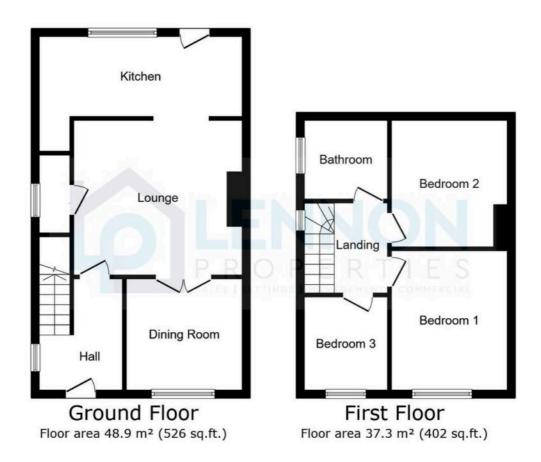

## **Bedroom Three**

8' 2" x 6' 7" (2.50m x 2.00m)

TOTAL: 86.2 m<sup>2</sup> (928 sq.ft.)

This floor plan is for illustrative purposes only. It is not drawn to scale. Any measurements, floor areas (including any total floor area), openings and orientations are approximate. No details are guaranteed, they cannot be relied upon for any purpose and do not form any part of any agreement. No liability is taken for any error, omission or misstatement. A party must rely upon its own inspection(s). Powered by www.Propertybox.io