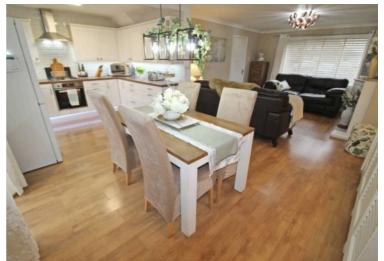

# Kitchen/Diner

18' 10" x 9' 10" (5.75m x 3.00m)

Open fitted with a range of wall and base units to round edged work tops, 1 1/2 stainless steel sink unit with mixer taps, gas hob and electric oven, extractor hood over, tiled splash backs, radiator, double glazed window and French doors to rear.