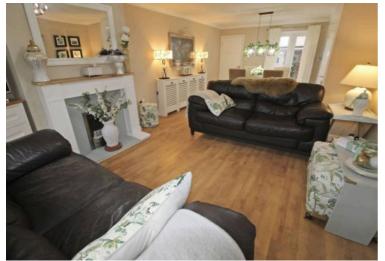

# Lounge

13' 5" x 12' 7" (4.10m x 3.83m)

Feature fire place with gas fire, radiator, double glazed window to the front.