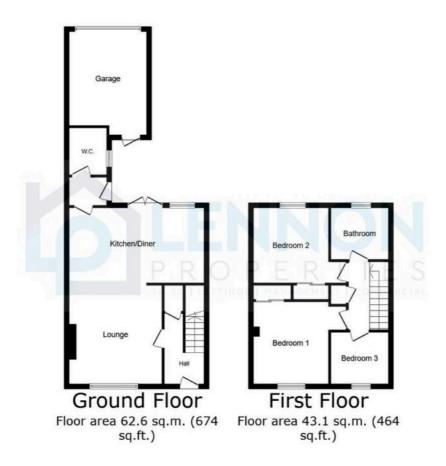

# Bathroom/WC

Low level wc, pedestal wash hand basin, panelled bath with electric shower over, radiator, spot lights to ceiling, double glazed window.

TOTAL: 105.7 sq.m. (1,138 sq.ft.)

This floor plan is for illustrative purposes only. It is not drawn to scale. Any measurements, floor areas (including any total floor area), openings and orientations are approximate. No details are guaranteed, they cannot be relied upon for any purpose and do not form any part of any agreement. No liability is taken for any error, omission or misstatement. A party must rely upon its own inspection(s). Powered by www.Propertybox.io