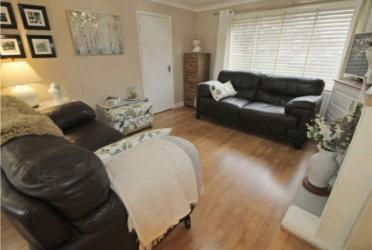

# Lounge

13' 5" x 12' 7" (4.10m x 3.83m)

Feature fire place with gas fire, radiator, double glazed window to the front.