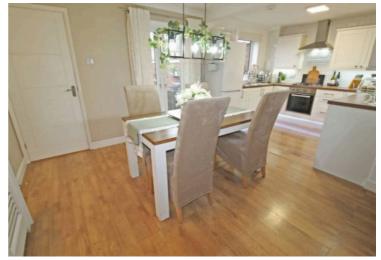

# Kitchen/Diner

18' 10" x 9' 10" (5.75m x 3.00m)

Open fitted with a range of wall and base units to round edged work tops, 1 1/2 stainless steel sink unit with mixer taps, gas hob and electric oven, extractor hood over, tiled splash backs, radiator, double glazed window and French doors to rear.