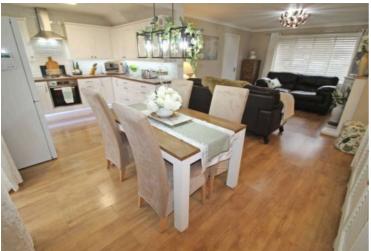

# Kitchen/Diner

18' 10" x 9' 10" (5.75m x 3.00m)

Open fitted with a range of wall and base units to round edged work tops, 1 1/2 stainless steel sink unit with mixer taps, gas hob and electric oven, extractor hood over, tiled splash backs, radiator, double glazed window and French doors to rear.