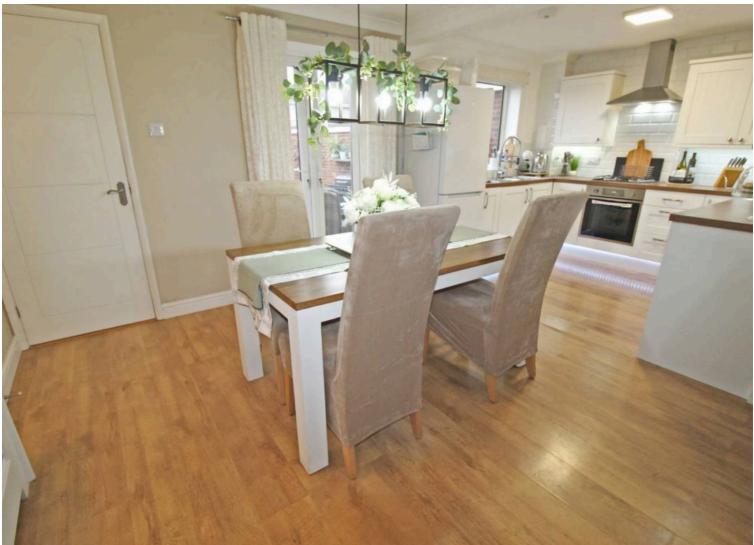

# Kitchen/Diner

18' 10" x 9' 10" (5.75m x 3.00m)

Open fitted with a range of wall and base units to round edged work tops, 1 1/2 stainless steel sink unit with mixer taps, gas hob and electric oven, extractor hood over, tiled splash backs, radiator, double glazed window and French doors to rear.