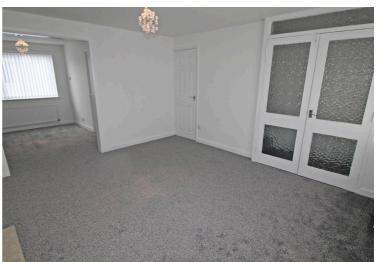

# Lounge

13' 6" x 12' 5" (4.12m x 3.79m)

Two UPVC windows to the front, radiator and cupboard under the stairs.

### Diner

10' 5" x 8' 3" (3.18m x 2.52m)

UPVC window to the rear and radiator.