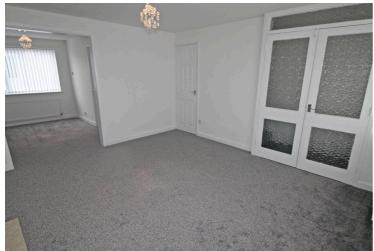

# Lounge

13' 6" x 12' 5" (4.12m x 3.79m)

Two UPVC windows to the front, radiator and cupboard under the stairs.

### Diner

10' 5" x 8' 3" (3.18m x 2.52m)

UPVC window to the rear and radiator.