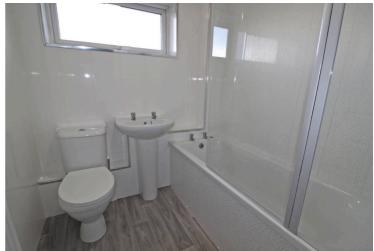

## **Bathroom**

6' 1" x 6' 2" (1.86m x 1.87m)

Frosted UPVC window to the rear, sink, panelled bath with over mains shower, low level W/C and radiator.