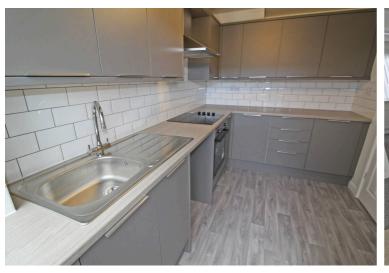

### **Kitchen**

11' 0" x 7' 3" (3.35m x 2.20m)

UPVC door to the rear, UPVC window to the rear, combi boiler, tiled splash backs, wall and base units, stainless steel sink with mixer tap, extractor hood, electric hob and oven, wooden effect roll top benches and plumbed for a washing machine.