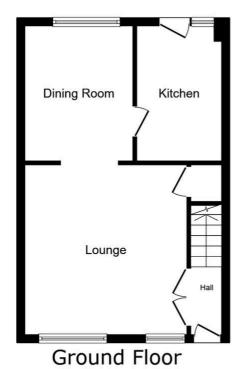

# Redshank Drive, Blyth

£144,950 Freehold

We are delighted to bring this immaculate three bedroom terraced home to the sales market, in the very sought after South Beach Estate. Close to the beach, transport links, popular schools and local amenities. The property briefly comprises of hallway, spacious lounge, dining room, newly fitted modern kitchen. To the first floor there are two double bedrooms, a single room, and a new modern bathroom. This property also benefits from front and rear garden, and a single garage to the rear. This is a perfect home for families or first time buyers. Viewings are highly recommended to fully appreciate everything this property has to offer

## Hallway

UPVC front door, radiator, stairs and access to the lounge.

# Lounge

13' 6" x 12' 5" (4.12m x 3.79m)

Two UPVC windows to the front, radiator and cupboard under the stairs.

### Diner

10' 5" x 8' 3" (3.18m x 2.52m)

UPVC window to the rear and radiator.

### **Kitchen**

11' 0" x 7' 3" (3.35m x 2.20m)

UPVC door to the rear, UPVC window to the rear, combi boiler, tiled splash backs, wall and base units, stainless steel sink with mixer tap, extractor hood, electric hob and oven, wooden effect roll top benches and plumbed for a washing machine.