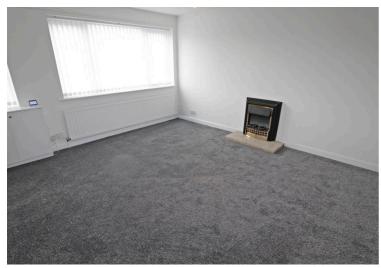

# Lounge

13' 6" x 12' 5" (4.12m x 3.79m)

Two UPVC windows to the front, radiator and cupboard under the stairs.