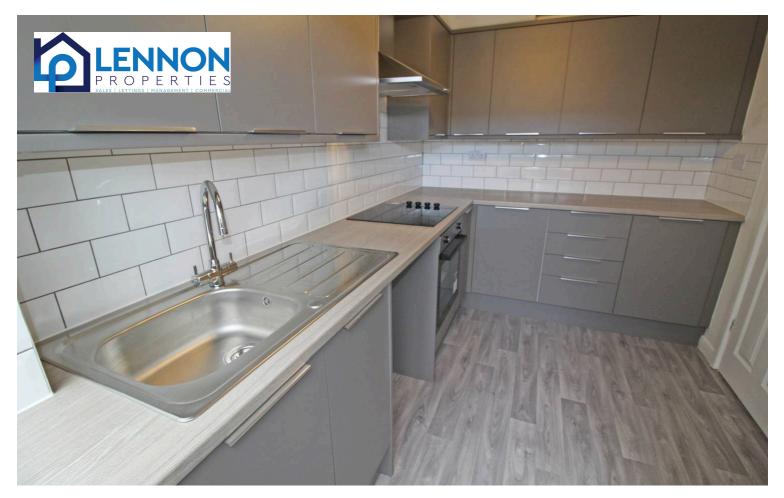

### **Kitchen**

11' 0" x 7' 3" (3.35m x 2.20m)

UPVC door to the rear, UPVC window to the rear, combi boiler, tiled splash backs, wall and base units, stainless steel sink with mixer tap, extractor hood, electric hob and oven, wooden effect roll top benches and plumbed for a washing machine.