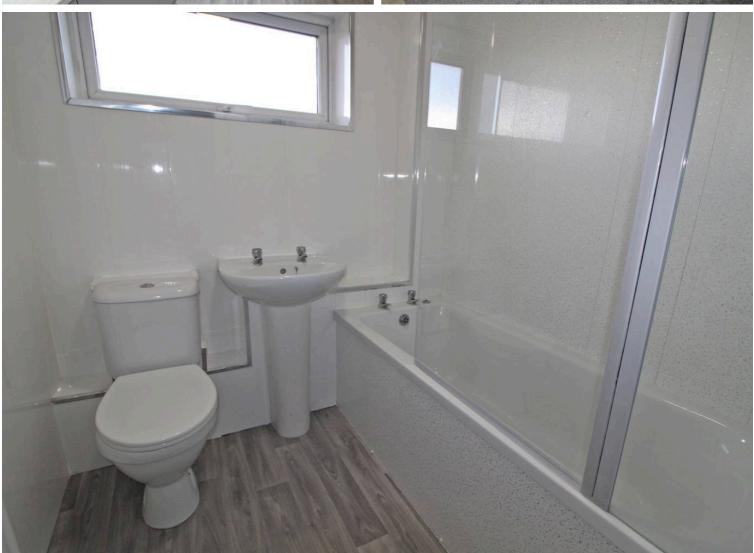

## **Bathroom**

6' 1" x 6' 2" (1.86m x 1.87m)

Frosted UPVC window to the rear, sink, panelled bath with over mains shower, low level W/C and radiator.