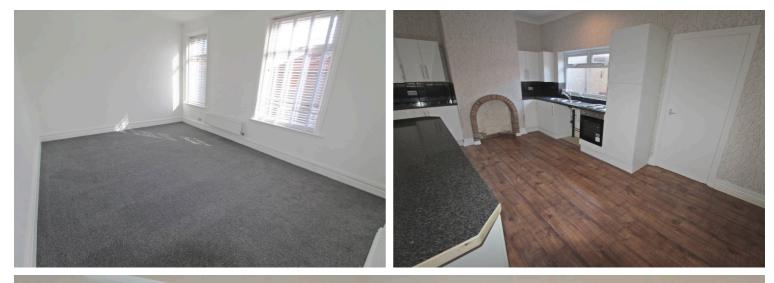

#### Lounge

13' 3" x 11' 8" (4.05m x 3.55m) UPVC window to the front and radiator.

# Kitchen/diner

17' 2" x 10' 10" (5.24m x 3.31m) UPVC window to the rear, wall and base units, wooden effect roll top benches, electric hob and oven, under stairs cupboard, plumbed for a washing machine and stainless steel sink and mixer tap.