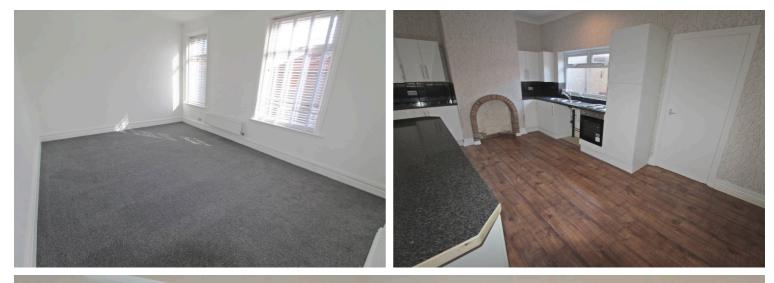

# Kitchen/diner

17' 2" x 10' 10" (5.24m x 3.31m) UPVC window to the rear, wall and base units, wooden effect roll top benches, electric hob and oven, under stairs cupboard, plumbed for a washing machine and stainless steel sink and mixer tap.

### Bedroom one

17' 5" x 11' 8" (5.30m x 3.55m) Two UPVC windows to the front and radiator.