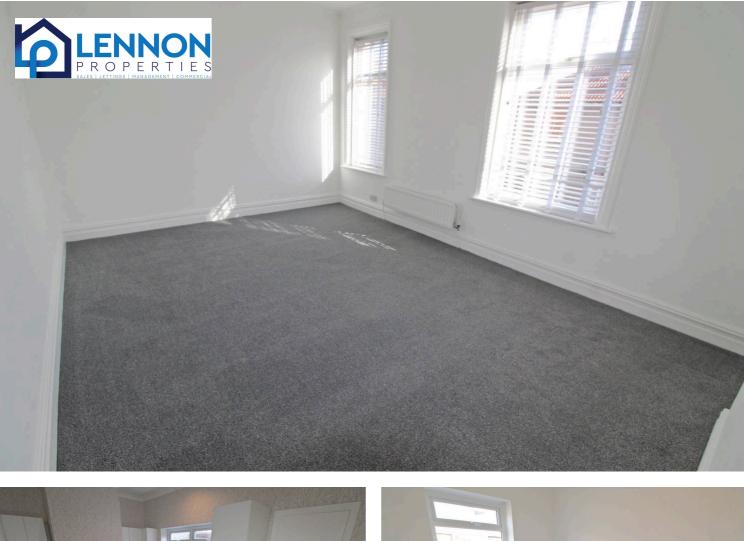

#### Lounge

13' 3" x 11' 8" (4.05m x 3.55m) UPVC window to the front and radiator.

### Bedroom one

17' 5" x 11' 8" (5.30m x 3.55m) Two UPVC windows to the front and radiator.