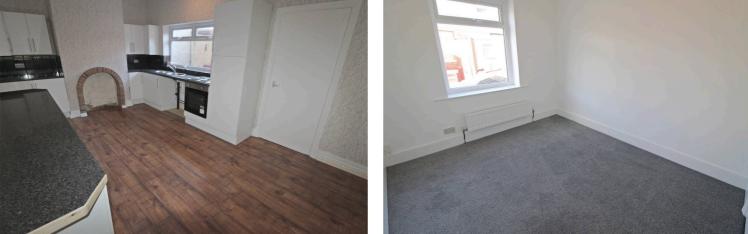

# Kitchen/diner

17' 2" x 10' 10" (5.24m x 3.31m) UPVC window to the rear, wall and base units, wooden effect roll top benches, electric hob and oven, under stairs cupboard, plumbed for a washing machine and stainless steel sink and mixer tap.

#### Bedroom two

10' 11" x 9' 9" (3.32m x 2.96m) UPVC window to the rear, radiator and fitted wardrobe.