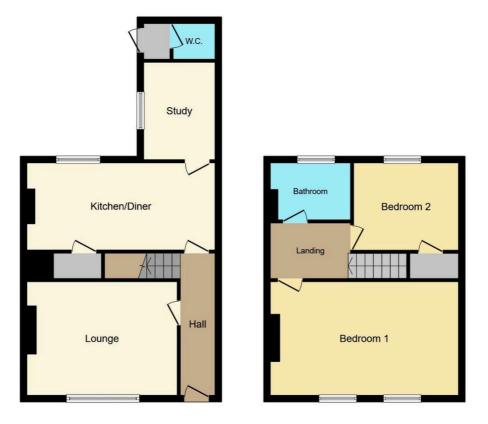

# 5 Carlton Terrace, Blyth £85,000 Freehold

We welcome to the market for sale this beautiful terraced house, situated on Carlton Terrace in Blyth. Located in a central location and within walking distance to the town centre and all of the amenities, to include local schools and good transport links to surrounding areas. Early viewings are essential of this family home. The property comprises ; Entrance Hallway, Lounge, Breakfasting Kitchen, Ground Floor W/c, Study, Two Bedrooms, and Family Bathroom with bath and overhead shower. Viewings are highly recommended to fully apricate every thing this home has to offer.

#### Vestibule

Wooden door to the front and door to hallway.

#### Lounge

13' 3" x 11' 8" (4.05m x 3.55m) UPVC window to the front and radiator.

# Kitchen/diner

17' 2" x 10' 10" (5.24m x 3.31m) UPVC window to the rear, wall and base units, wooden effect roll top benches, electric hob and oven, under stairs cupboard, plumbed for a washing machine and stainless steel sink and mixer tap.

# Study

10' 10" x 7' 3" (3.30m x 2.20m) UPVC window to the side, radiator and combi boiler housed in a cupboard.

## **Rear hallway**

Wooden down to the side and access to the downstairs W/C.

Downstairs W/C 3' 11" x 3' 2" (1.20m x 0.97m) Wooden framed window and low level W/C.

## Landing

Loft access, access to both bedrooms and bathroom.

### Bedroom one

17' 5" x 11' 8" (5.30m x 3.55m) Two UPVC windows to the front and radiator.

#### Bedroom two

10' 11" x 9' 9" (3.32m x 2.96m) UPVC window to the rear, radiator and fitted wardrobe.

#### Bathroom

7' 5" x 7' 1" (2.27m x 2.17m) Frosted UPVC window to rear, low level w/c, towel warmer, sink basin, panelled bath, over bath mains shower.

**Ground Floor** 

**First Floor** 

This Floor Plan is for illustration purposes only and may not be representative of the property. The position and size of doors, windows and other features are approximate. Unauthorized reproduction prohibited. © PropertyBOX