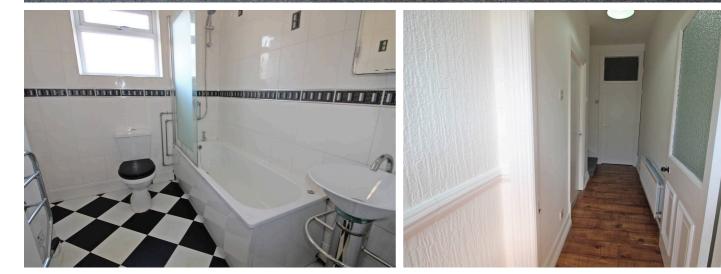

#### Bathroom

7' 5" x 7' 1" (2.27m x 2.17m) Frosted UPVC window to rear, low level w/c, towel warmer, sink basin, panelled bath, over bath mains shower.

**Ground Floor** 

**First Floor** 

This Floor Plan is for illustration purposes only and may not be representative of the property. The position and size of doors, windows and other features are approximate. Unauthorized reproduction prohibited. © PropertyBOX

## **Rear hallway**

Wooden down to the side and access to the downstairs W/C.

Downstairs W/C 3' 11" x 3' 2" (1.20m x 0.97m) Wooden framed window and low level W/C.