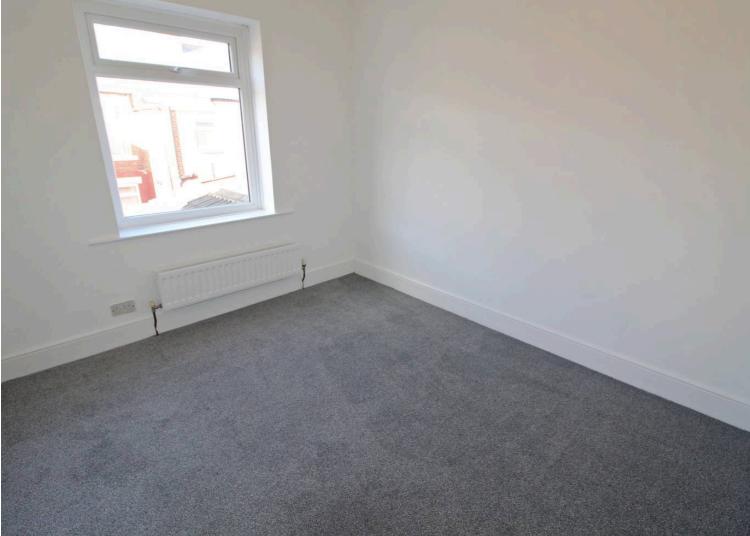

### Bedroom one

17' 5" x 11' 8" (5.30m x 3.55m) Two UPVC windows to the front and radiator.

#### Bedroom two

10' 11" x 9' 9" (3.32m x 2.96m) UPVC window to the rear, radiator and fitted wardrobe.