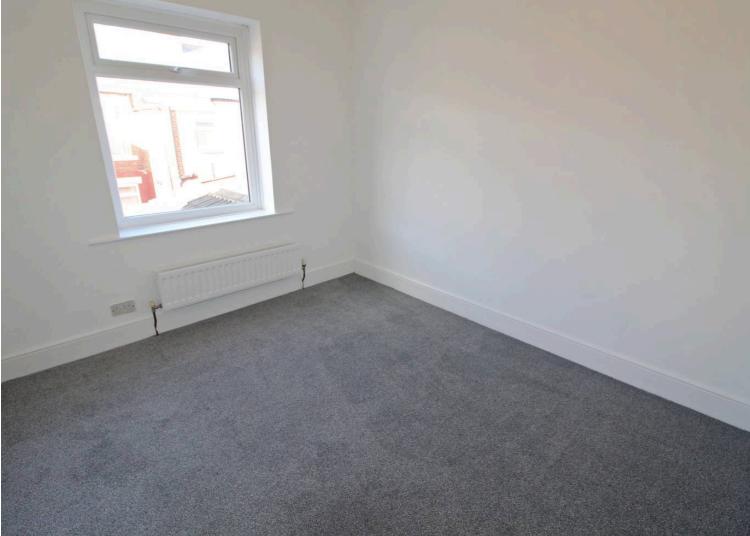

#### Bedroom two

10' 11" x 9' 9" (3.32m x 2.96m) UPVC window to the rear, radiator and fitted wardrobe.