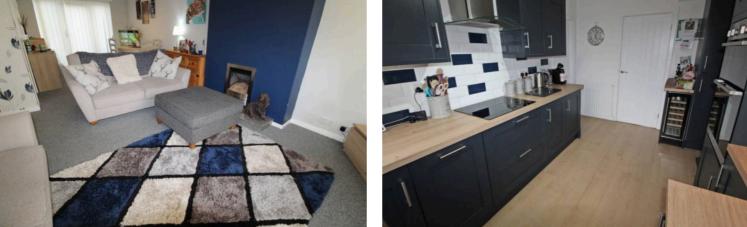

## Lounge/Diner

25' 9" x 12' 8" (7.85m x 3.86m) Feature fire place with gas fire, radiator, double glazed window to the front and double glazed windows and door to rear.

## Kitchen

## 13' 11" x 8' 11" (4.23m x 2.72m)

Fitted with a range of wall and base units to round edged work tops, sink unit with mixer taps, tiled splash backs, electric induction hob with with extractor over, double oven, integrated dishwasher, fridge freezer, double glazed window and door to side and rear.