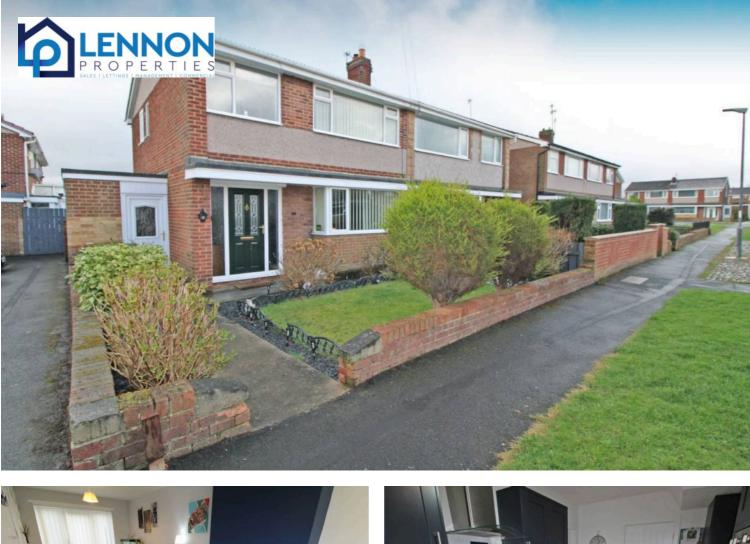

# **Devonworth Place, Blyth** £145,000 Freehold

This stunning three bedroom semi detached house comes to the sale market, situated on the sought after Devonworth Place in Blyth. The current owners have this property presented to a very high standard offering a perfect blend of modern style and comfort making this an ideal family home, The property accommodation briefly comprises: entrance hall, lounge/diner, kitchen, utility room and WC. Three bedrooms to the first floor and gorgeous bathroom W.C. Externally there is a small garden to the front and to the rear a enclosed garden perfect for those alfresco evenings We anticipate an extremely high level of viewings on this ideal family home. Interest in this property will be high call or email to arrange your viewing.

#### Entrance

Via composite front door.

### Hallway

Radiator, stairs to first floor landing, understairs cupboard.

## Lounge/Diner

25' 9" x 12' 8" (7.85m x 3.86m) Feature fire place with gas fire, radiator, double glazed window to the front and double glazed windows and door to rear.