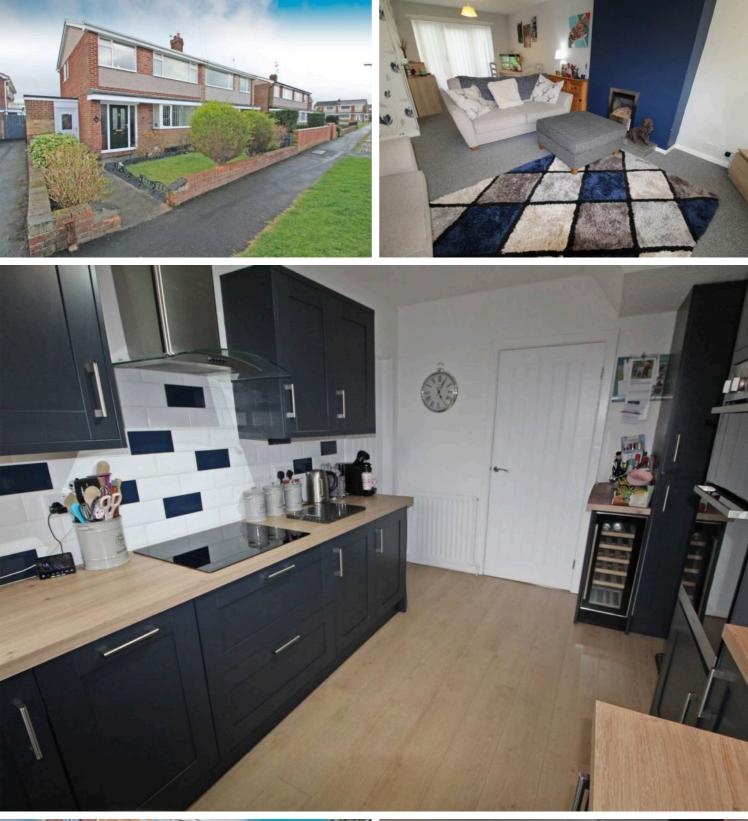

# **Devonworth Place, Blyth** £145,000 Freehold

This stunning three bedroom semi detached house comes to the sale market, situated on the sought after Devonworth Place in Blyth. The current owners have this property presented to a very high standard offering a perfect blend of modern style and comfort making this an ideal family home, The property accommodation briefly comprises: entrance hall, lounge/diner, kitchen, utility room and WC. Three bedrooms to the first floor and gorgeous bathroom W.C. Externally there is a small garden to the front and to the rear a enclosed garden perfect for those alfresco evenings We anticipate an extremely high level of viewings on this ideal family home. Interest in this property will be high call or email to arrange your viewing.

## Lounge/Diner

25' 9" x 12' 8" (7.85m x 3.86m) Feature fire place with gas fire, radiator, double glazed window to the front and double glazed windows and door to rear.

## Kitchen

## 13' 11" x 8' 11" (4.23m x 2.72m)

Fitted with a range of wall and base units to round edged work tops, sink unit with mixer taps, tiled splash backs, electric induction hob with with extractor over, double oven, integrated dishwasher, fridge freezer, double glazed window and door to side and rear.