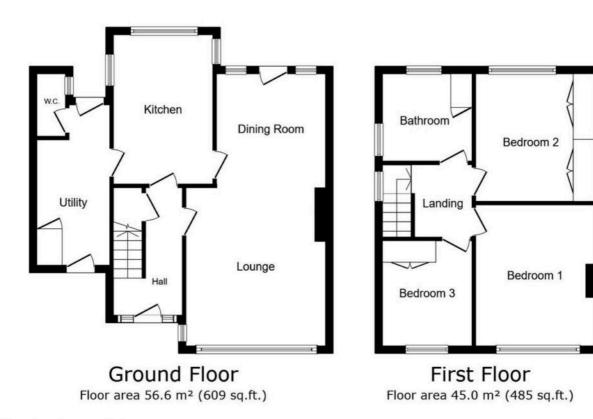

# **Devonworth Place, Blyth** £145,000 Freehold

This stunning three bedroom semi detached house comes to the sale market, situated on the sought after Devonworth Place in Blyth. The current owners have this property presented to a very high standard offering a perfect blend of modern style and comfort making this an ideal family home, The property accommodation briefly comprises: entrance hall, lounge/diner, kitchen, utility room and WC. Three bedrooms to the first floor and gorgeous bathroom W.C. Externally there is a small garden to the front and to the rear a enclosed garden perfect for those alfresco evenings We anticipate an extremely high level of viewings on this ideal family home. Interest in this property will be high call or email to arrange your viewing.

#### Entrance

Via composite front door.

### Hallway

Radiator, stairs to first floor landing, understairs cupboard.

## Lounge/Diner

25' 9" x 12' 8" (7.85m x 3.86m) Feature fire place with gas fire, radiator, double glazed window to the front and double glazed windows and door to rear.

## Kitchen

## 13' 11" x 8' 11" (4.23m x 2.72m)

Fitted with a range of wall and base units to round edged work tops, sink unit with mixer taps, tiled splash backs, electric induction hob with with extractor over, double oven, integrated dishwasher, fridge freezer, double glazed window and door to side and rear.

## Utility Room

14' 11" x 5' 10" (4.56m x 1.78m) Combi boiler, storage cupboard, double glazed door and window.

### wc

Low level wc, pedestal wash hand basin, window to the side.

First Floor Landing Loft access, double glazed window to side.

## Bedroom One

12' 1" x 10' 11" (3.69m x 3.32m) Radiator, double glazed window.

## Bedroom Two

11' 1" x 9' 0" (3.38m x 2.75m) Two fitted wardrobes, radiator, double glazed window

## **Bedroom Three**

8' 3" x 8' 2" (2.52m x 2.49m) Storage cupboard, double glazed window.

## Bathroom/WC

Low level wc, pedestal wash hand basin, panelled bath with electric shower over, storage cupboard, double glazed window.

#### TOTAL: 101.7 m<sup>2</sup> (1,094 sq.ft.)

This floor plan is for illustrative purposes only. It is not drawn to scale. Any measurements, floor areas (including any total floor area), openings and orientations are approximate. No details are guaranteed, they cannot be relied upon for any purpose and do not form any part of any agreement. No liability is taken for any error, omission or misstatement. A party must rely upon its own inspection(s). Powered by www.Propertybox.io