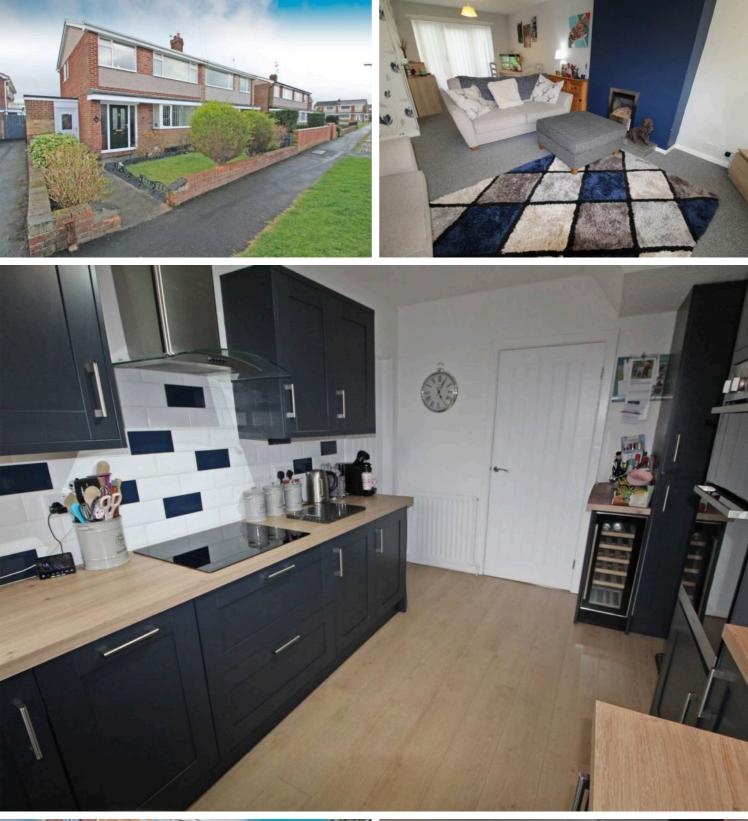

## Lounge/Diner

25' 9" x 12' 8" (7.85m x 3.86m) Feature fire place with gas fire, radiator, double glazed window to the front and double glazed windows and door to rear.

## Kitchen

## 13' 11" x 8' 11" (4.23m x 2.72m)

Fitted with a range of wall and base units to round edged work tops, sink unit with mixer taps, tiled splash backs, electric induction hob with with extractor over, double oven, integrated dishwasher, fridge freezer, double glazed window and door to side and rear.