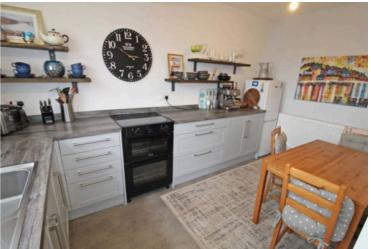

# **Dining Kitchen**

13' 11" x 11' 0" (4.24m x 3.35m)

Fitted with a range of base units to round edged work tops, stainless steel sink unit with mixer taps, electric cooker, plumbed for washing machine., radiator, double glazed window and door to rear.