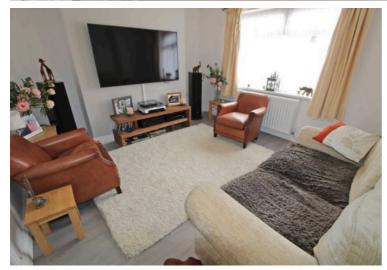

## Lounge

13' 4" x 11' 11" (4.06m x 3.64m)

Understairs cupboard, radiator, double glazed window to front.