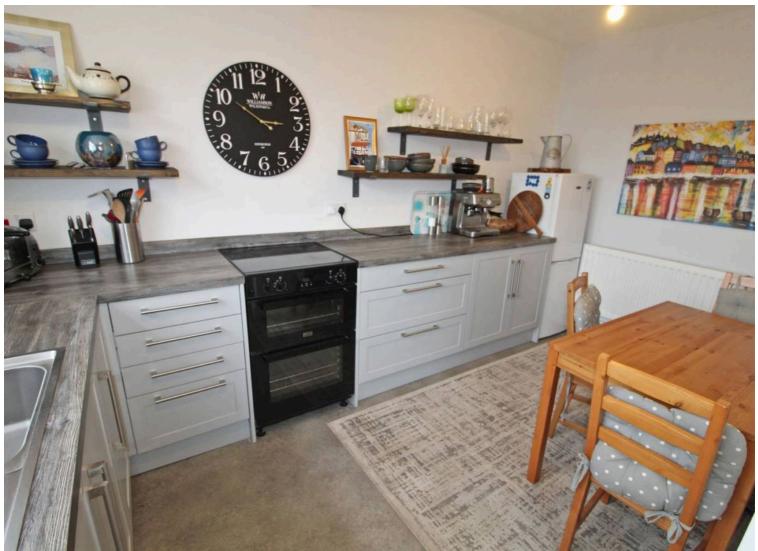

# **Dining Kitchen**

13' 11" x 11' 0" (4.24m x 3.35m)

Fitted with a range of base units to round edged work tops, stainless steel sink unit with mixer taps, electric cooker, plumbed for washing machine., radiator, double glazed window and door to rear.