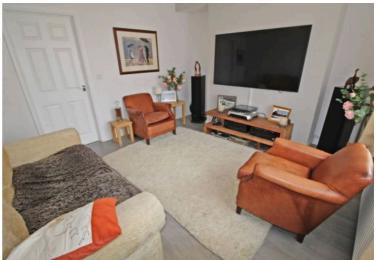

## Lounge

13' 4" x 11' 11" (4.06m x 3.64m)

Understairs cupboard, radiator, double glazed window to front.