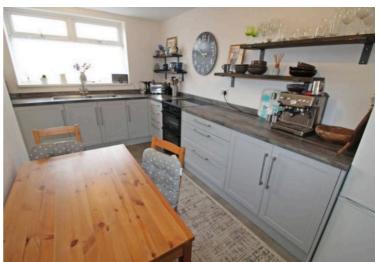

# **Dining Kitchen**

13' 11" x 11' 0" (4.24m x 3.35m)

Fitted with a range of base units to round edged work tops, stainless steel sink unit with mixer taps, electric cooker, plumbed for washing machine., radiator, double glazed window and door to rear.