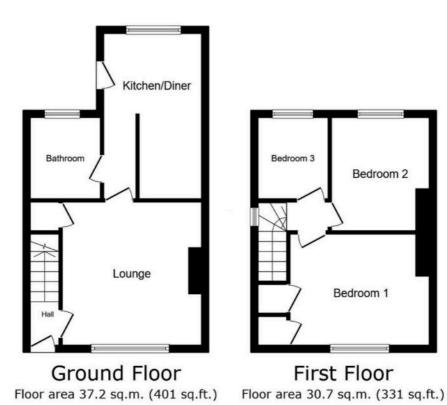

### Hallway

Radiator, stairs to first floor landing.

# **Dining Kitchen**

13' 11" x 11' 0" (4.24m x 3.35m)

Fitted with a range of base units to round edged work tops, stainless steel sink unit with mixer taps, electric cooker, plumbed for washing machine., radiator, double glazed window and door to rear.

## Lounge

13' 4" x 11' 11" (4.06m x 3.64m)

Understairs cupboard, radiator, double glazed window to front.

# Bathroom/WC

Low level wc, pedestal wash hand basin, panelled kidney shaped bath, radiator, double glazed window.

## **First Floor Landing**

Double glazed window to side.

### **Bedroom One**

13' 5" x 9' 10" (4.10m x 3.00m)

Two storage cupboards, radiator, double glazed window.

## **Bedroom Two**

10' 3" x 9' 9" (3.13m x 2.96m) Radiator, double glazed window.

### **Bedroom Three**

7' 3" x 6' 6" (2.20m x 1.99m)

Radiator, double glazed window.

TOTAL: 68.0 sq.m. (732 sq.ft.)

This floor plan is for illustrative purposes only. It is not drawn to scale. Any measurements, floor areas (including any total floor area), openings and orientations are approximate. No details are guaranteed, they cannot be relied upon for any purpose and do not form any part of any agreement. No liability is taken for any error, omission or misstatement. A party must rely upon its own inspection(s). Powered by www.Propertybox.io