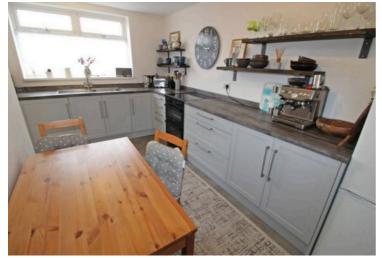

# **Dining Kitchen**

13' 11" x 11' 0" (4.24m x 3.35m)

Fitted with a range of base units to round edged work tops, stainless steel sink unit with mixer taps, electric cooker, plumbed for washing machine., radiator, double glazed window and door to rear.