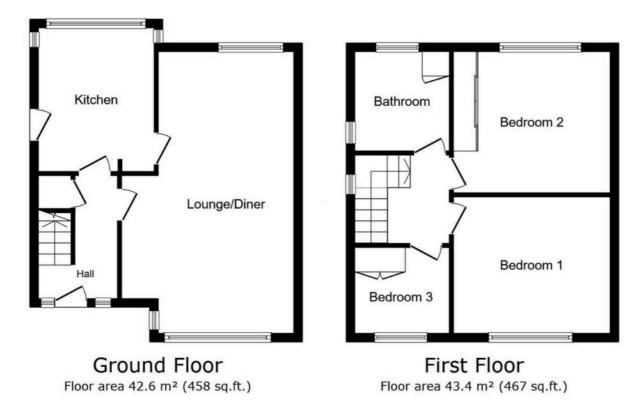

#### Hallway

Composite front door, radiator, stairs and access to the lounge and kitchen.

# Lounge/diner

25' 6" x 12' 8" (7.76m x 3.85m)

Double glazed bay window to the front, double glazed window to the rear and gas back boiler.

# Kitchen

# 13' 11" x 8' 10" (4.23m x 2.70m)

Double glazed bay window to the rear, radiator, stainless steel sink with mixer tap, wall and base units, plumbed for a washing machine and composite door to the side.

### Landing

Frosted double glazed window to the side and access to the loft, bathroom and three bedrooms.

#### Bedroom one

12' 1" x 11' 1" (3.69m x 3.37m) Double glazed window to the front and radiator.

# Bedroom two

11' 2" x 11' 0" (3.41m x 3.36m) Double glazed window to the rear and fitted wardrobes.

#### Bedroom three

8' 10" x 8' 0" (2.70m x 2.45m) Double glazed window to the front and storage cupboard.

#### Bathroom

8' 0" x 7' 11" (2.45m x 2.42m)

Frosted double glazed windows to the side and rear, radiator, low level W/C, sink, panelled bath with over electric shower and storage cupboard.

#### TOTAL: 86.0 m<sup>2</sup> (926 sq.ft.)

This floor plan is for illustrative purposes only. It is not drawn to scale. Any measurements, floor areas (including any total floor area), openings and orientations are approximate. No details are guaranteed, they cannot be relied upon for any purpose and do not form any part of any agreement. No liability is taken for any error, omission or misstatement. A party must rely upon its own inspection(s). Powered by www.Propertybox.io