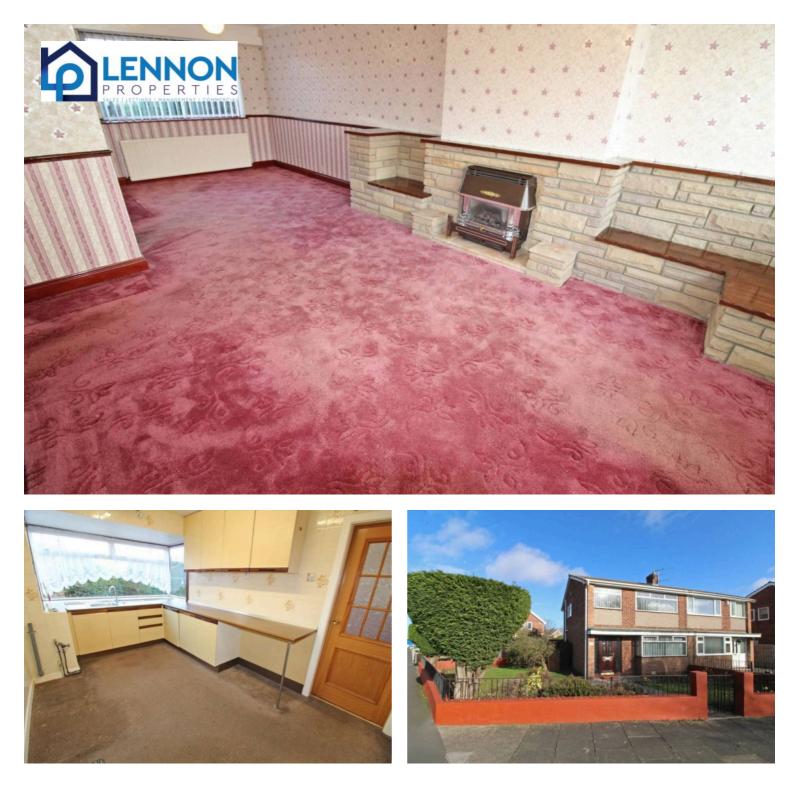

# 65 Bolam Avenue, Blyth £135,000 Freehold

Nestled in a sought-after area, this charming 3-bedroom semi-detached house is a perfect home for families and first-time buyers alike. Boasting a prime location in Bolam Avenue, this property offers convenient access to local amenities, schools, and transport links. Upon entering, a warm and inviting ambience welcomes you into the spacious living areas with a open plan lounge and diner leading to the kitchen. The accommodation comprises three well-proportioned bedrooms, ideal for comfortable family living. The property enjoys a plethora of natural light, creating a bright and airy atmosphere throughout. The corner plot enhances its appeal offering generous front and rear gardens, providing ample outdoor space for recreation and relaxation. Further features include a garage providing off street parking.

# Lounge/diner

25' 6" x 12' 8" (7.76m x 3.85m)

Double glazed bay window to the front, double glazed window to the rear and gas back boiler.

# 13' 11" x 8' 10" (4.23m x 2.70m)

Double glazed bay window to the rear, radiator, stainless steel sink with mixer tap, wall and base units, plumbed for a washing machine and composite door to the side.