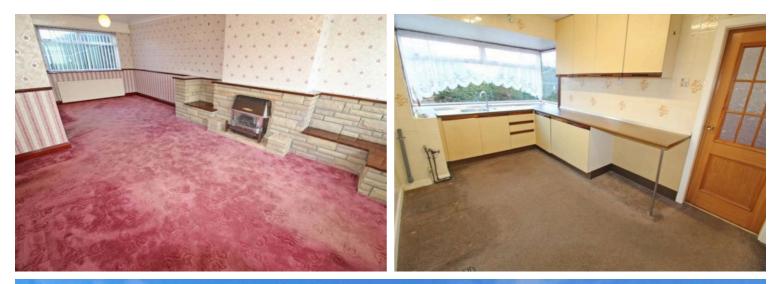

# Lounge/diner

25' 6" x 12' 8" (7.76m x 3.85m)

Double glazed bay window to the front, double glazed window to the rear and gas back boiler.

# 13' 11" x 8' 10" (4.23m x 2.70m)

Double glazed bay window to the rear, radiator, stainless steel sink with mixer tap, wall and base units, plumbed for a washing machine and composite door to the side.