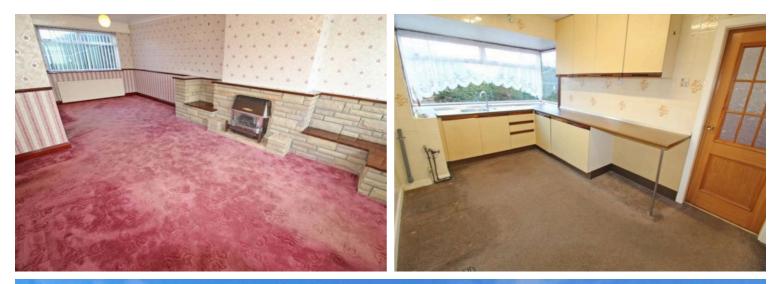

# Lounge/diner

25' 6" x 12' 8" (7.76m x 3.85m)

Double glazed bay window to the front, double glazed window to the rear and gas back boiler.

# Kitchen

# 13' 11" x 8' 10" (4.23m x 2.70m)

Double glazed bay window to the rear, radiator, stainless steel sink with mixer tap, wall and base units, plumbed for a washing machine and composite door to the side.