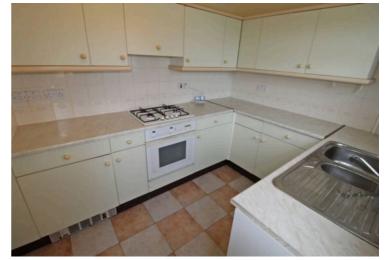

#### **Kitchen**

11' 0" x 7' 4" (3.35m x 2.24m)

Fitted with a range of wall and base units to round edged work tops, 11/2 stainless steel sink unit with mixer taps, tiled splash backs, gas hob and electric oven, plumbed for washing machine, integrated fridge freezer, double glazed window and door to rear and side.