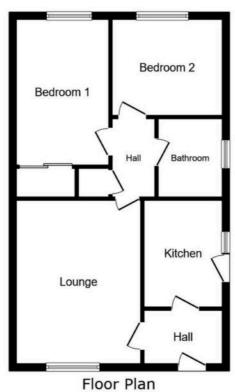

#### **Bedroom Two**

10' 4" x 8' 5" (3.16m x 2.56m) Radiator, double glazed window to rear.

Floor area 56.3 sq.m. (606 sq.ft.)

Total floor area: 56.3 sq.m. (606 sq.ft.)

This floor plan is for illustrative purposes only. It is not drawn to scale. Any measurements, floor areas (including any total floor area), openings and orientations are approximate. No details are guaranteed, they cannot be relied upon for any purpose and do not form any part of any agreement. No liability is taken for any error, omission or misstatement. A party must rely upon its own inspection(s). Powered by www.Propertybox.io