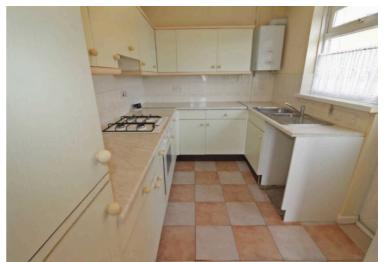

#### **Kitchen**

11' 0" x 7' 4" (3.35m x 2.24m)

Fitted with a range of wall and base units to round edged work tops, 11/2 stainless steel sink unit with mixer taps, tiled splash backs, gas hob and electric oven, plumbed for washing machine, integrated fridge freezer, double glazed window and door to rear and side.