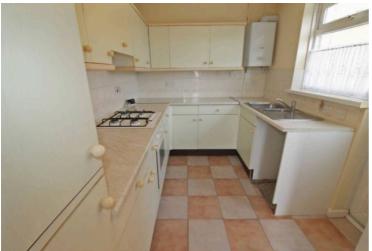

#### **Kitchen**

11' 0" x 7' 4" (3.35m x 2.24m)

Fitted with a range of wall and base units to round edged work tops, 11/2 stainless steel sink unit with mixer taps, tiled splash backs, gas hob and electric oven, plumbed for washing machine, integrated fridge freezer, double glazed window and door to rear and side.