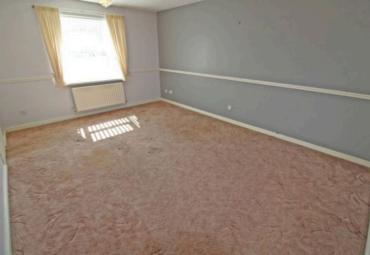

#### Lounge

16' 2" x 11' 11" (4.93m x 3.64m)

Radiator, double glazed window to front.

#### **Bedroom One**

12' 8" x 8' 10" (3.87m x 2.70m) Radiator, double glazed window.

#### **Bedroom Two**

10' 4" x 8' 5" (3.16m x 2.56m) Radiator, double glazed window to rear.

Floor area 56.3 sq.m. (606 sq.ft.)

Total floor area: 56.3 sq.m. (606 sq.ft.)

This floor plan is for illustrative purposes only. It is not drawn to scale. Any measurements, floor areas (including any total floor area), openings and orientations are approximate. No details are guaranteed, they cannot be relied upon for any purpose and do not form any part of any agreement. No liability is taken for any error, omission or misstatement. A party must rely upon its own inspection(s). Powered by www.Propertybox.io