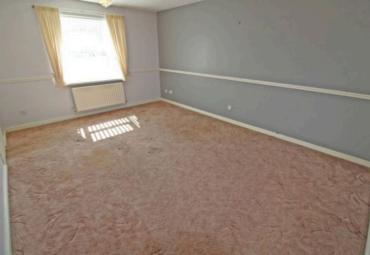

#### Lounge

16' 2" x 11' 11" (4.93m x 3.64m)

Radiator, double glazed window to front.