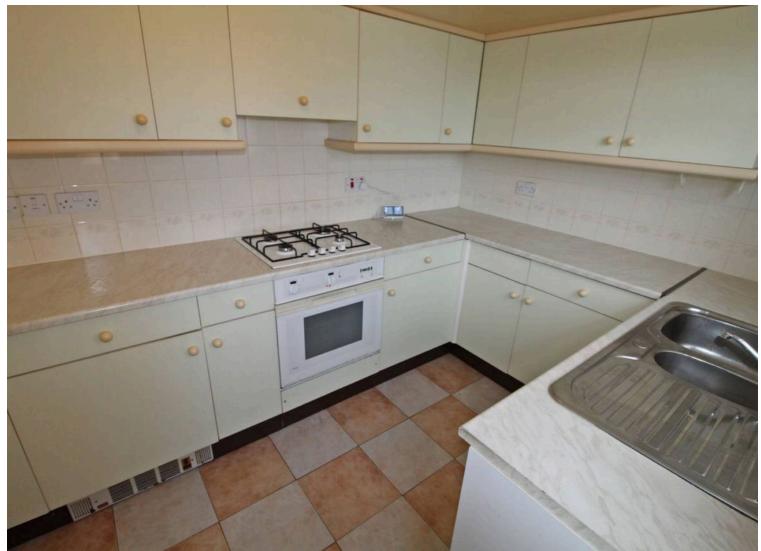

#### **Kitchen**

11' 0" x 7' 4" (3.35m x 2.24m)

Fitted with a range of wall and base units to round edged work tops, 11/2 stainless steel sink unit with mixer taps, tiled splash backs, gas hob and electric oven, plumbed for washing machine, integrated fridge freezer, double glazed window and door to rear and side.