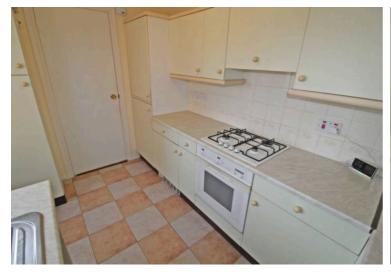

#### **Kitchen**

11' 0" x 7' 4" (3.35m x 2.24m)

Fitted with a range of wall and base units to round edged work tops, 11/2 stainless steel sink unit with mixer taps, tiled splash backs, gas hob and electric oven, plumbed for washing machine, integrated fridge freezer, double glazed window and door to rear and side.