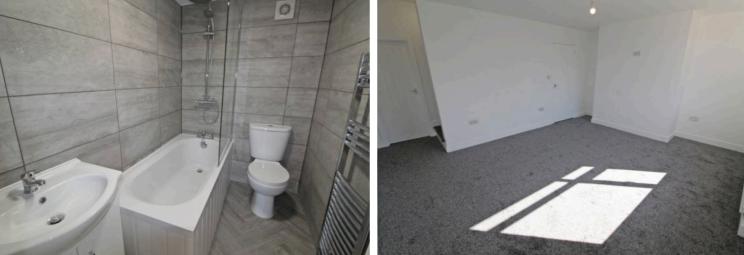

#### Bathroom

Vanity sink, low level wc, panel bath with over bath mains shower, chrome towel warmer, extractor fan

This floor plan is for illustrative purposes only. It is not drawn to scale. Any measurements, floor areas (including any total floor area), openings and orientations are approximate. No details are guaranteed, they cannot be relied upon for any purpose and do not form any part of any agreement. No liability is taken for any error, omission or misstatement. A party must rely upon its own inspection(s). Powered by www.Propertybox.io

#### Bedroom One

12' 0" x 10' 5" (3.66m x 3.17m) UPVC double glazed window to the rear, radiator