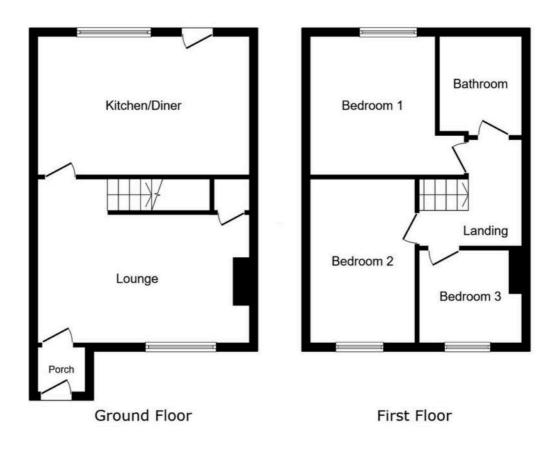

#### Bathroom

Vanity sink, low level wc, panel bath with over bath mains shower, chrome towel warmer, extractor fan

This floor plan is for illustrative purposes only. It is not drawn to scale. Any measurements, floor areas (including any total floor area), openings and orientations are approximate. No details are guaranteed, they cannot be relied upon for any purpose and do not form any part of any agreement. No liability is taken for any error, omission or misstatement. A party must rely upon its own inspection(s). Powered by www.Propertybox.io