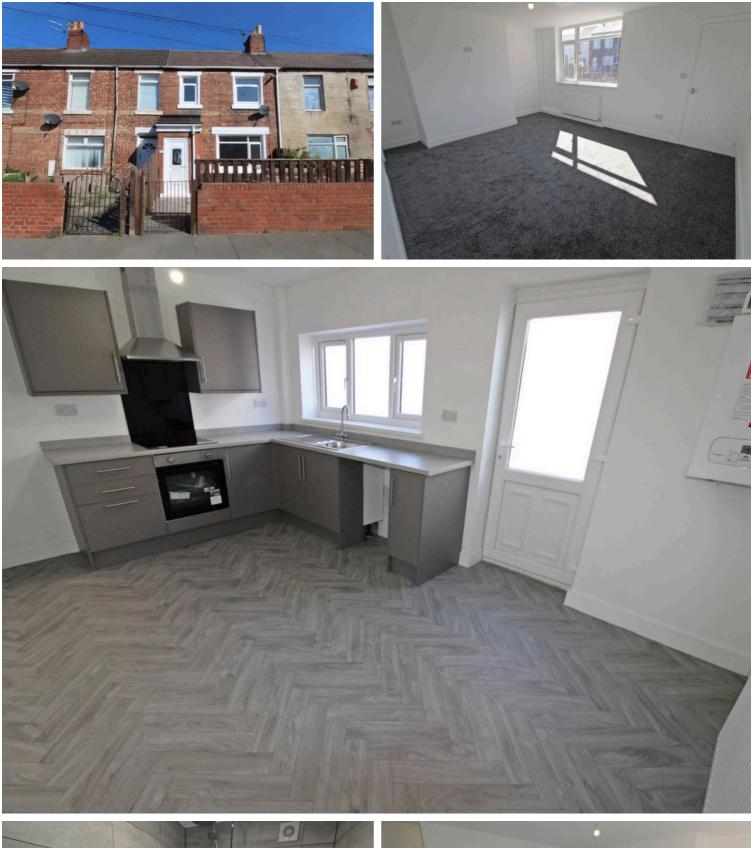

# **Cowpen Road, Blyth** £99,950 Freehold

This stunning fully refurbished home on Cowpen Road, Blyth offers an exceptional opportunity for comfortable and convenient living. Ideally located to schools, everyday amenities and transport links, the property is perfect for a range of buyers. The accommodation briefly comprises a welcoming porch, lounge, and a modern kitchen/ dining room. Upstairs, there are three bedrooms and family bathroom. Externally, the home benefits from low maintenance front garden, while the rear features a private yard. Interest in this property will be high, call or email to arrange your viewing.

## Kitchen / Diner

14' 11" x 10' 2" (4.54m x 3.11m)

UPVC doble glazed window to the rear, UPVC door to the rear, fitted wall and base units, stainless steel sink with mixer tap, wood effect surfaces, electric hob and integrated oven, extractor hood, plumbed for washing machine, radiator, gas combi boiler.

#### Bathroom

Vanity sink, low level wc, panel bath with over bath mains shower, chrome towel warmer, extractor fan

This floor plan is for illustrative purposes only. It is not drawn to scale. Any measurements, floor areas (including any total floor area), openings and orientations are approximate. No details are guaranteed, they cannot be relied upon for any purpose and do not form any part of any agreement. No liability is taken for any error, omission or misstatement. A party must rely upon its own inspection(s). Powered by www.Propertybox.io