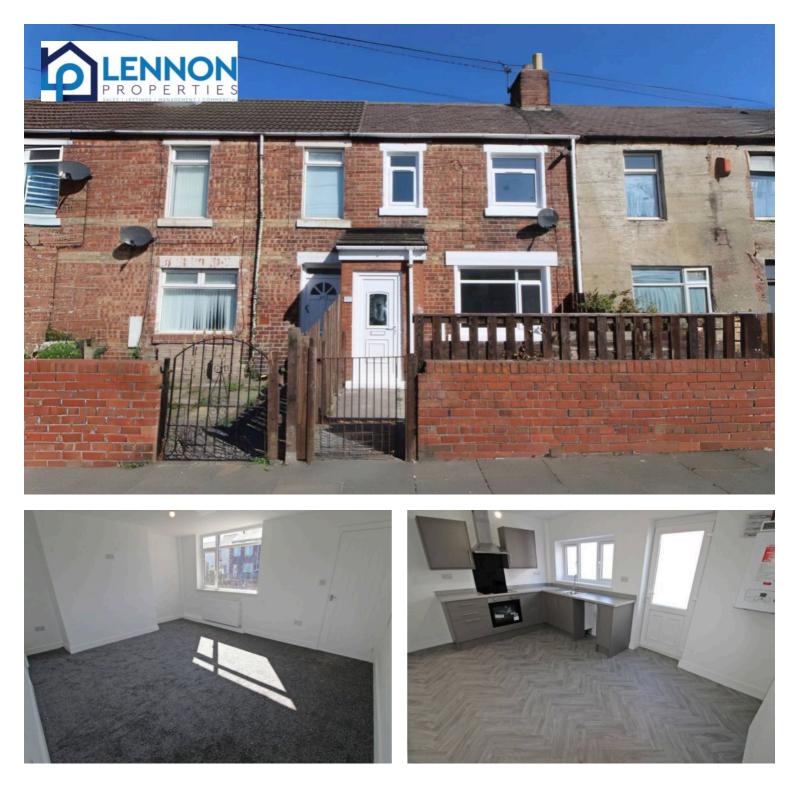

# **Cowpen Road, Blyth** £99,950 Freehold

This stunning fully refurbished home on Cowpen Road, Blyth offers an exceptional opportunity for comfortable and convenient living. Ideally located to schools, everyday amenities and transport links, the property is perfect for a range of buyers. The accommodation briefly comprises a welcoming porch, lounge, and a modern kitchen/ dining room. Upstairs, there are three bedrooms and family bathroom. Externally, the home benefits from low maintenance front garden, while the rear features a private yard. Interest in this property will be high, call or email to arrange your viewing.

#### Porch

UPVC front door to porch, radiator and door to lounge

#### Lounge

### 15' 11" x 12' 10" (4.86m x 3.90m)

UPVC double glazed window to the front, radiator, stairs, under stairs cupboard, door access to the kitchen/diner.

## Kitchen / Diner

14' 11" x 10' 2" (4.54m x 3.11m)

UPVC doble glazed window to the rear, UPVC door to the rear, fitted wall and base units, stainless steel sink with mixer tap, wood effect surfaces, electric hob and integrated oven, extractor hood, plumbed for washing machine, radiator, gas combi boiler.