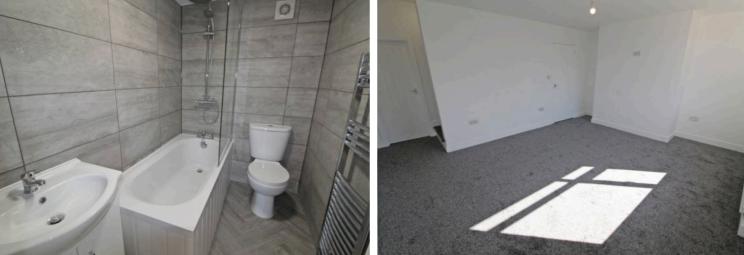

#### Bathroom

Vanity sink, low level wc, panel bath with over bath mains shower, chrome towel warmer, extractor fan

This floor plan is for illustrative purposes only. It is not drawn to scale. Any measurements, floor areas (including any total floor area), openings and orientations are approximate. No details are guaranteed, they cannot be relied upon for any purpose and do not form any part of any agreement. No liability is taken for any error, omission or misstatement. A party must rely upon its own inspection(s). Powered by www.Propertybox.io

#### Bedroom One

12' 0" x 10' 5" (3.66m x 3.17m) UPVC double glazed window to the rear, radiator

#### Bedroom Two

16' 2" x 6' 11" (4.94m x 2.10m) UOVC double glazed window to the front, radiator

#### **Bedroom Three**

9' 8" x 8' 8" (2.94m x 2.63m) UPVC double glazed window to the front, radiator