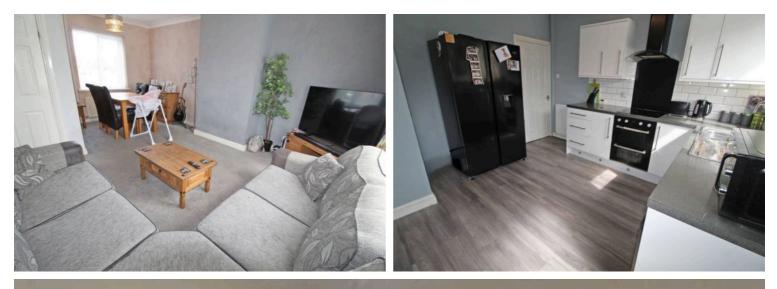

# Lounge / Diner

18' 4" x 12' 10" (5.60m x 3.91m) Double glazed window to the front and rear, radiator.

## Kitchen

11' 9" x 10' 11" (3.58m x 3.32m)

Double glazed window, UPVC door leading to the rear garden, vertical radiator, standard radiator, extractor fan, one and a half stainless sink with mixer tap, electric hob and oven, extractor hood, wall and base units and drawers, tile splash backs, plumbed for washing machine, storage cupboard containing combi boiler.