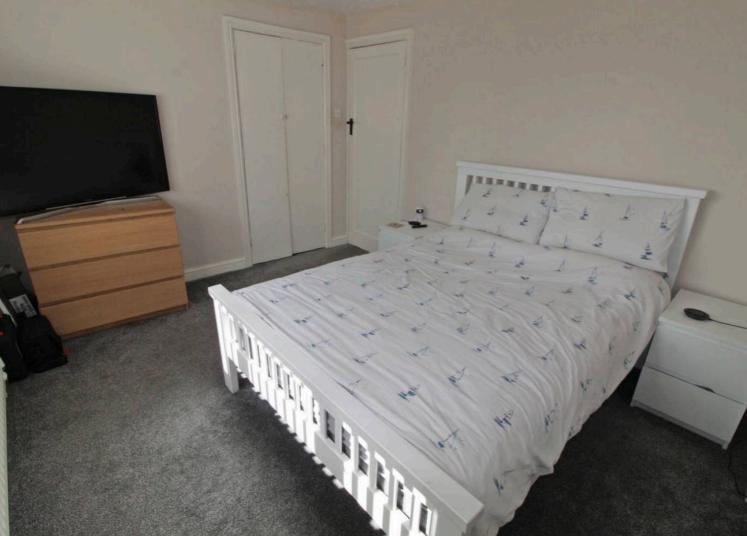

## Landing

Double glazed window, four bedrooms, family bathroom, loft access

Bedroom One 11' 11" x 9' 7" (3.62m x 2.93m) Double glazed window, cupboard/ wardrobe, radiator.

## Bedroom Two

10' 6" x 9' 8" (3.21m x 2.95m) Double glazed window, radiator.

#### **Bedroom Three**

10' 7" x 8' 6" (3.22m x 2.59m) Double glazed window, cupboard/ wardrobe, radiator.

#### **Bedroom Four**

8' 11" x 8' 6" (2.72m x 2.59m) Double glazed window, Two cupboards/ wardrobes, radiator.