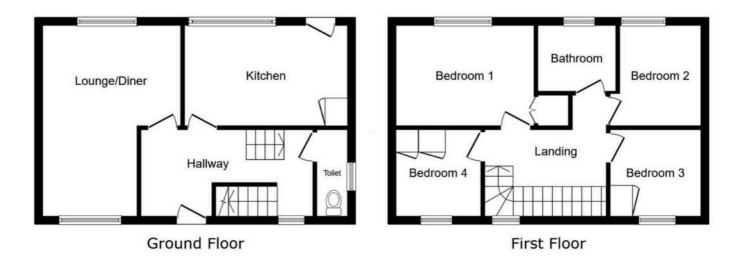

#### Bathroom

6' 2" x 5' 6" (1.89m x 1.68m)

Frosted double glazed window, pedestal sink, low level wc, chrome towel warmer, panel bath with over bath mains shower, spotlights, extractor fan.

This floor plan is for illustrative purposes only. It is not drawn to scale. Any measurements, floor areas (including any total floor area), openings and orientations are approximate. No details are guaranteed, they cannot be relied upon for any purpose and do not form any part of any agreement. No liability is taken for any error, omission or misstatement. A party must rely upon its own inspection(s). Powered by www.Propertybox.io