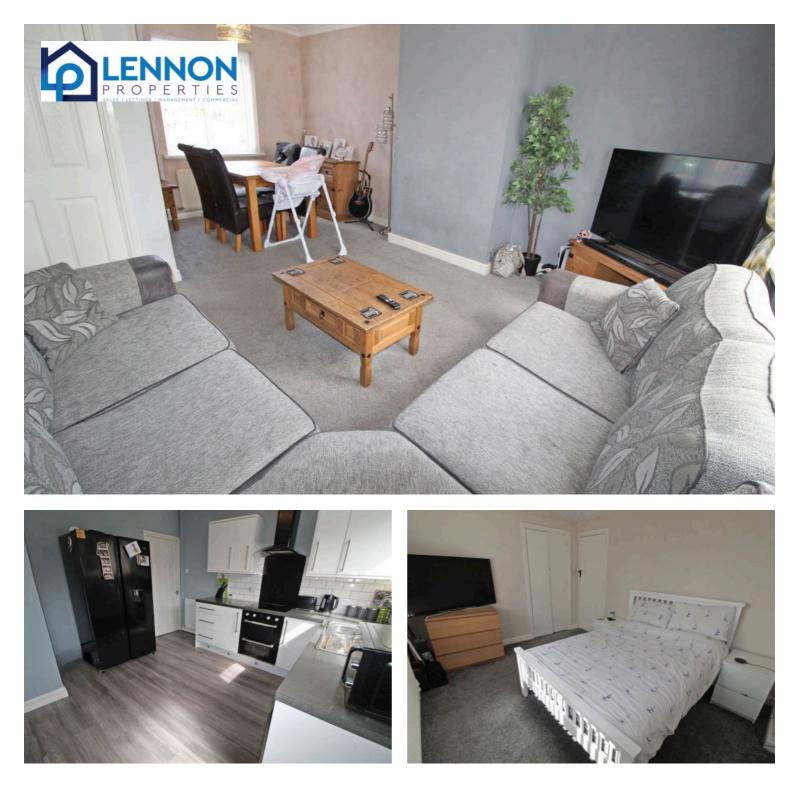

# Lounge / Diner

18' 4" x 12' 10" (5.60m x 3.91m) Double glazed window to the front and rear, radiator.

## Kitchen

11' 9" x 10' 11" (3.58m x 3.32m)

Double glazed window, UPVC door leading to the rear garden, vertical radiator, standard radiator, extractor fan, one and a half stainless sink with mixer tap, electric hob and oven, extractor hood, wall and base units and drawers, tile splash backs, plumbed for washing machine, storage cupboard containing combi boiler.

## Landing

Double glazed window, four bedrooms, family bathroom, loft access

Bedroom One 11' 11" x 9' 7" (3.62m x 2.93m) Double glazed window, cupboard/ wardrobe, radiator.