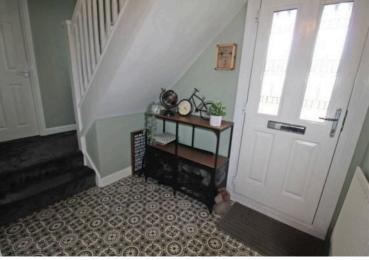

#### Entrance

Via Composite front door to hallway.

## Hallway

Double glazed window, radiator, stairs, access to lounge/ diner, kitchen and wc.